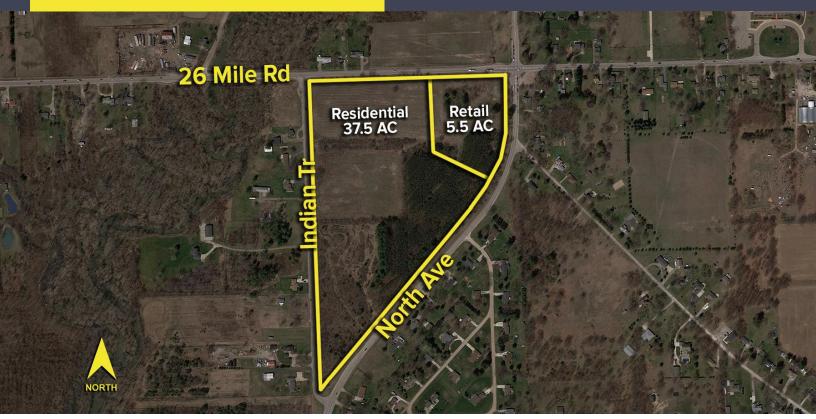

## 56881 NORTH AVENUE MACOMB TWP., MICHIGAN

VACANT LAND FOR SALE 42.94 Acres Available

## **PROPERTY FEATURES**

- 42.94 acres available
- Zoned Retail/Residential
- Gas and electric at site
- Rare opportunity offering a combination of hard corner, main thoroughfare retail, and single family residential
- Enough frontage for a shopping center
- Sale Price: \$1,720,000 (\$40,055.89/acre)

42.94 Acres

**AVAILABLE** 