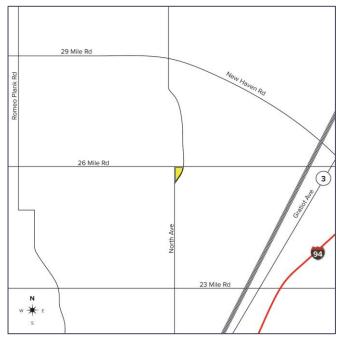

## 56881 NORTH AVENUE MACOMB TWP., MICHIGAN

VACANT LAND FOR SALE 42.94 Acres Available

## **PROPERTY FEATURES**

- 42.94 acres available
- Zoned Retail/Residential
- Gas and electric at site
- Rare opportunity offering a combination of hard corner, main thoroughfare retail, and single family residential
- Enough frontage for a shopping center
- Sale Price: \$1,720,000 (\$40,055.89/acre)