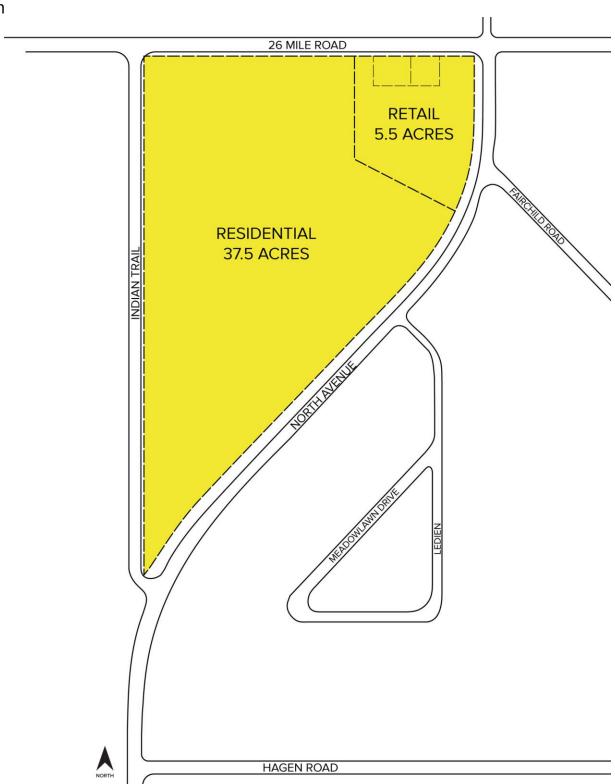

## 56881 North Avenue – Macomb Twp., Michigan

Land For Sale

Site Plan

For more information, please contact:

PAUL SAAD (248) 359 0652 psaad@signatureassociates.com

**BEN WILKIEMEYER** (248) 359 0624 bwilkiemeyer@signatureassociates.com