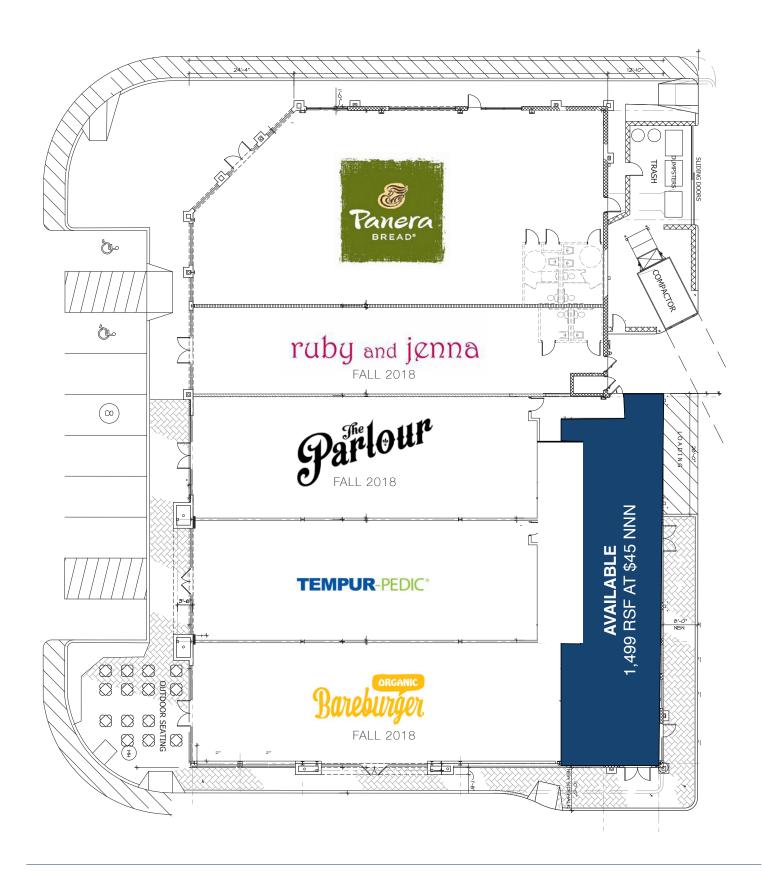

## TICE'S CORNER 441 CHESTNUT RIDGE ROAD, WOODCLIFF LAKE, NJ

USE RETAIL, YOGA

SIZE 1,499 RSF **RENT PSF** \$45 NNN

**AVAILABLE IMMEDIATELY** 

**DESCRIPTION:** Excellent opportunity for highly desirable retail space. New upscale façade renovation in the works. Tice's Corner boasts a strong residential demographic and captive consumer market surrounded by 3 million square feet of global corporate headquarter office space. Co-tenancy includes Apple, Anthropologie, Athleta, Free People, J. Crew, and more.