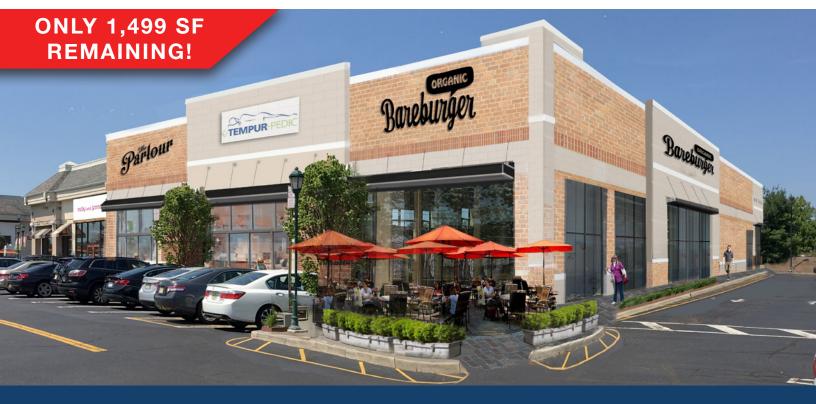

## TICE'S CORNER 441 CHESTNUT RIDGE ROAD, WOODCLIFF LAKE, NJ

USE RETAIL, YOGA

SIZE 1,499 RSF **RENT PSF** \$45 NNN

**AVAILABLE IMMEDIATELY** 

**DESCRIPTION:** Excellent opportunity for highly desirable retail space. New upscale façade renovation in the works. Tice's Corner boasts a strong residential demographic and captive consumer market surrounded by 3 million square feet of global corporate headquarter office space. Co-tenancy includes Apple, Anthropologie, Athleta, Free People, J. Crew, and more.