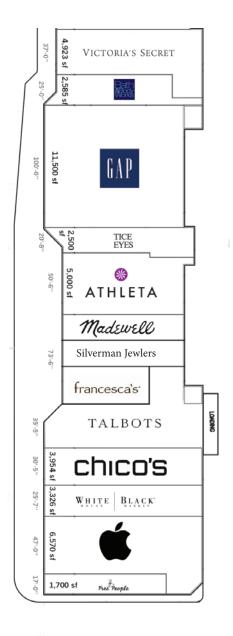

## TICE'S CORNER 441 CHESTNUT RIDGE ROAD, WOODCLIFF LAKE, NJ

USE RETAIL, YOGA

SIZE 1,499 RSF **RENT PSF** \$45 NNN

**AVAILABLE IMMEDIATELY** 

**DESCRIPTION:** Excellent opportunity for highly desirable retail space. New upscale façade renovation in the works. Tice's Corner boasts a strong residential demographic and captive consumer market surrounded by 3 million square feet of global corporate headquarter office space. Co-tenancy includes Apple, Anthropologie, Athleta, Free People, J. Crew, and more.

### **ADDITIONAL STORES**

Anthropologie, Hallmark, J. Crew, Bluemercury, Williams Sonoma, South Moon Under, Pottery Barn, and Banana Republic