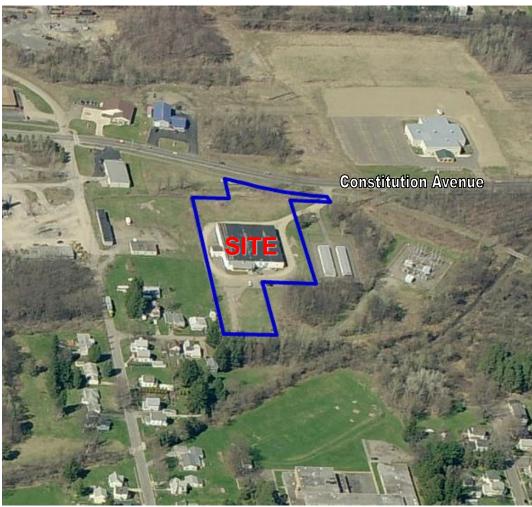

## FOR SALE / LEASE 2251 Constitution Avenue

Olean, New York

# FOR SALE / LEASE 2251 Constitution Avenue Olean, New York

Location Map Aerial