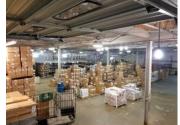

### **Property Highlights**

- Olean industrial / warehouse available for sale or lease
- Proximate to I-86
- Four (4) truck docks
- · Renovated office
- 14'6" ceiling height
- Ideal for: distribution, logistics, light manufacturing