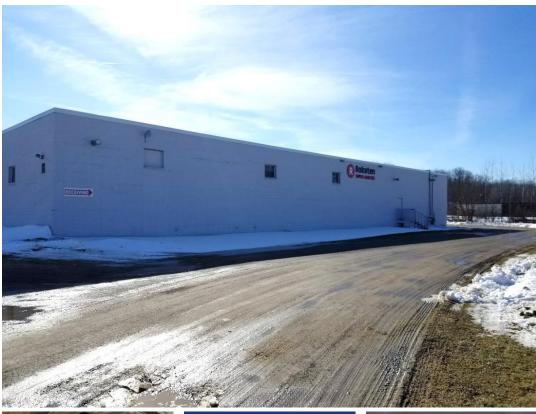

## FOR SALE / LEASE 2251 Constitution Avenue

Olean, New York

### 24,796 SF INDUSTRIAL / WAREHOUSE FOR SALE / LEASE

### **Property Highlights**

- Olean industrial / warehouse available for sale or lease
- Proximate to I-86
- Four (4) truck docks
- · Renovated office
- 14'6" ceiling height
- Ideal for: distribution, logistics, light manufacturing