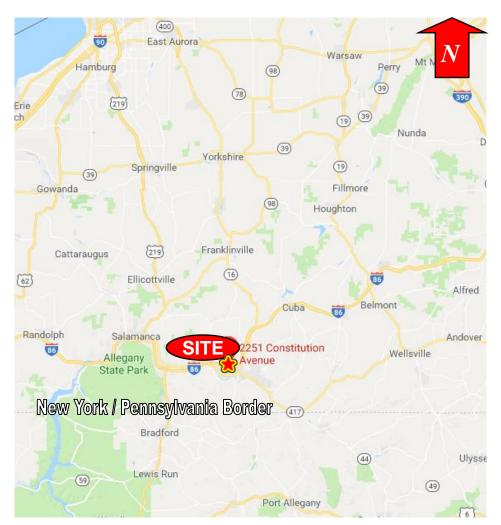

# FOR SALE / LEASE 2251 Constitution Avenue Olean, New York

Location Map Aerial