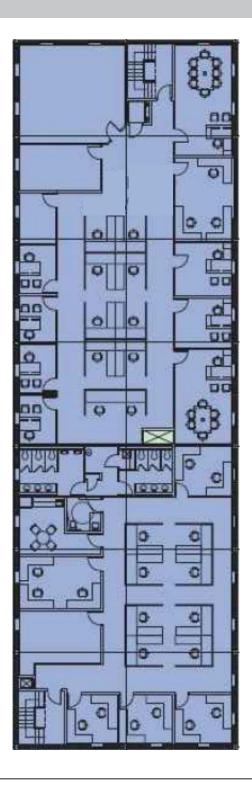

C/Electrical
- Less than a mile to all the amenities of University Station
- Minutes from the Rte-I28/I-95/I-93 Interchange
- Close proximity to the Rte-I28 Amtrak/MBTA Commuter Rail Station

ELLISON PATTEN 617.951.4136 epatten@lpc.com











# **10 OCEANA WAY**

128 SOUTH | NORWOOD, MA

#### **BUILDING SPECIFICATIONS**

| Building Size | 35,805 SF            |
|---------------|----------------------|
| Land Area     | 3.63 acres           |
| Year Built    | 1984, renovated 2014 |
| Parking       | 3.5 / 1000 SF        |

#### SPACE SPECIFICATIONS

| Available Space | 10,111 SF  |
|-----------------|------------|
| Term            | Negotiable |
| Rental Rate     | Negotiable |
| Availability    | Immediate  |

ELLISON PATTEN 617.951.4136 epatten@lpc.com



### 2ND FLOOR | 10,111 SF





ELLISON PATTEN 617.951.4136 epatten@lpc.com