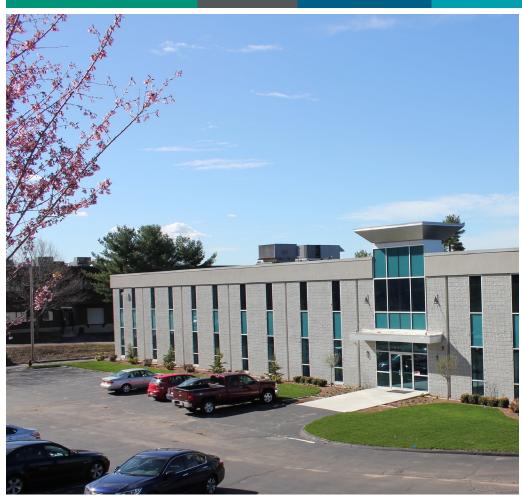

## **10 OCEANA WAY**

128 SOUTH | NORWOOD, MA

| FLOOR         | SPACE     | DATE AVAILABLE |
|---------------|-----------|----------------|
| lst/2nd Floor | 10,111 SF | Immediately    |

- Renovated Interior
- New Facade Installations
- New Landscaping
- New State-of-the-Art Mechanical Systems/HVAC/Electrical
- Less than a mile to all the amenities of University Station
- Minutes from the Rte-I28/I-95/I-93 Interchange
- Close proximity to the Rte-I28 Amtrak/MBTA Commuter Rail Station

# **10 OCEANA WAY**

128 SOUTH | NORWOOD, MA

#### **BUILDING SPECIFICATIONS**

| Building Size | 35,805 SF            |
|---------------|----------------------|
| Land Area     | 3.63 acres           |
| Year Built    | 1984, renovated 2014 |
| Parking       | 3.5 / 1000 SF        |