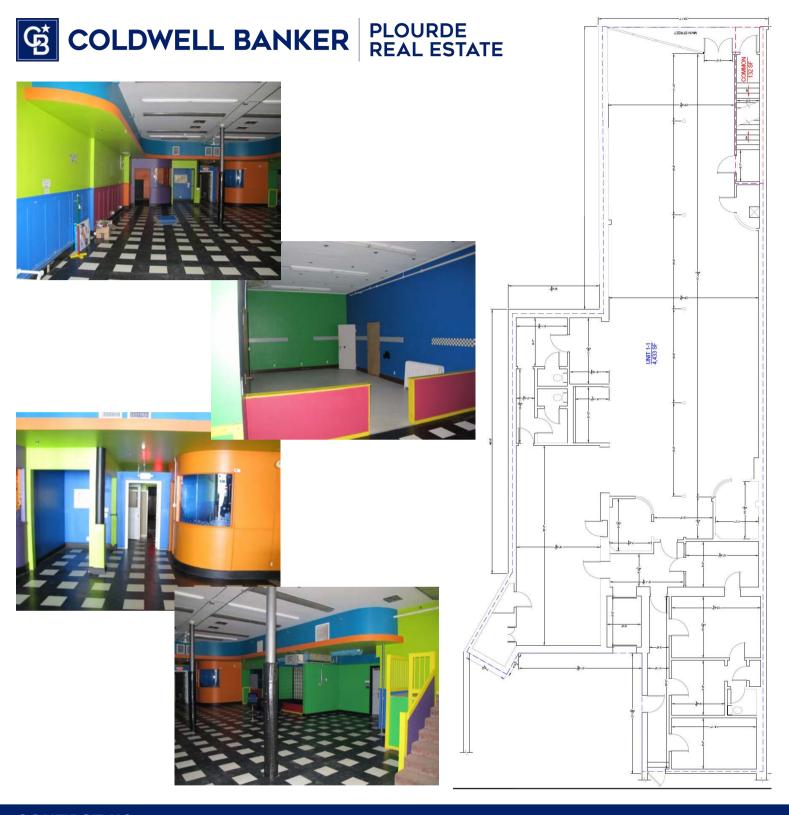

Most recently used as an Indoor Playground for children. This unit is a blank slate that can be converted for multiple uses - bring your ideas!

#### **Lease Information**

Lease Rate: \$12 PSF (Annual)

Lease Type: NNN

Space buildouts may be negotiable

Lease Term: 2 to 5 yrs (preferred)

Date Available: January 1, 2024