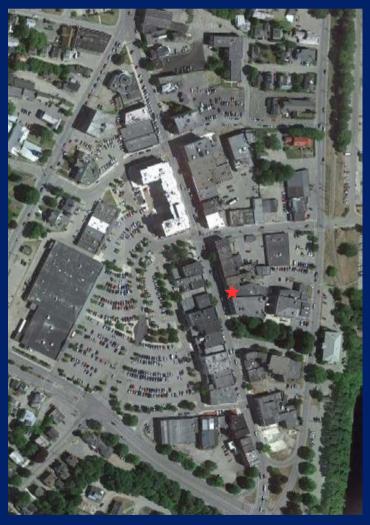

# RETAIL FOR LEASE

99 MAIN ST, WATERVILLE, ME

4,433 SF

#### **Overview**

This prime location on Main Street in Waterville is at the heart of all that is happening downtown! This is located adjacent to the new Paul J. Schupf Art Center, which has increased foot traffic to the area. Centrally located among other retail and restaurants, this space has great visibility.