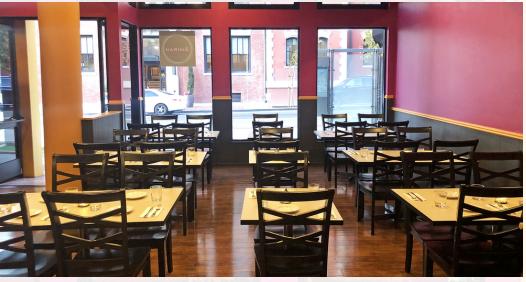

**PROPERTY OVERVIEW** 

#### **FF&E HIGHLIGHTS**

- (2) 6 Burner Gas Stove/Oven
- (1) Grill
- (1) Deep Fryer
- (2) Double door Under the counter refrigerators/Prep tables
- (1) Tall Display Refrigerator
- (1) 3-Door Refrigerator in Bar
- (1) 3 Compartment Sink
- (1) Dishwasher (leased)
- (1) Walk-in Refrigerator in Basement
- (1) Tall Single Door Food warmer
- (1) Ice Machine
- (1) Undercounter Freezer
- (7) 4-Seater Tables
- (3) 2-Seater Tables
- (34) Chairs
- (8) Barstools
- (1) Cash Register
- (1) Computer Printer
- Additional Items Include: Plates, Bowls, Forks, Spoons, Knives, Pots, Pans, Containers