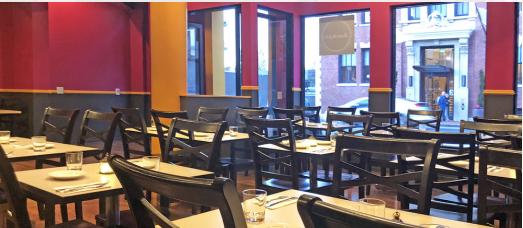

**PROPERTY OVERVIEW** 

#### **FF&E HIGHLIGHTS**

- (2) 6 Burner Gas Stove/Oven
- (1) Grill
- (1) Deep Fryer
- (2) Double door Under the counter refrigerators/Prep tables
- (1) Tall Display Refrigerator
- (1) 3-Door Refrigerator in Bar
- (1) 3 Compartment Sink
- (1) Dishwasher (leased)
- (1) Walk-in Refrigerator in Basement
- (1) Tall Single Door Food warmer
- (1) Ice Machine
- (1) Undercounter Freezer
- (7) 4-Seater Tables
- (3) 2-Seater Tables
- (34) Chairs
- (8) Barstools
- (1) Cash Register
- (1) Computer Printer
- Additional Items Include: Plates, Bowls, Forks, Spoons, Knives, Pots, Pans, Containers