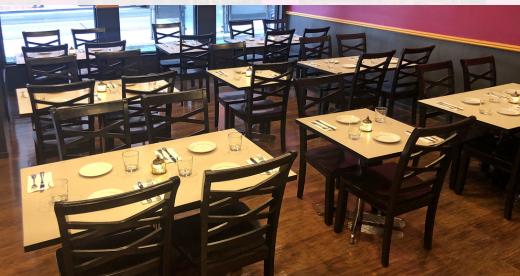

**PROPERTY OVERVIEW** 

#### **FF&E HIGHLIGHTS** 993-995 North Point Street

#### **FF&E HIGHLIGHTS**

- (2) 6 Burner Gas Stove/Oven
- (1) Grill
- (1) Deep Fryer
- (2) Double door Under the counter refrigerators/Prep tables
- (1) Tall Display Refrigerator
- (1) 3-Door Refrigerator in Bar
- (1) 3 Compartment Sink
- (1) Dishwasher (leased)
- (1) Walk-in Refrigerator in Basement
- (1) Tall Single Door Food warmer
- (1) Ice Machine
- (1) Undercounter Freezer
- (7) 4-Seater Tables
- (3) 2-Seater Tables
- (34) Chairs
- (8) Barstools
- (1) Cash Register
- (1) Computer Printer
- Additional Items Include: Plates, Bowls, Forks, Spoons, Knives, Pots, Pans, Containers