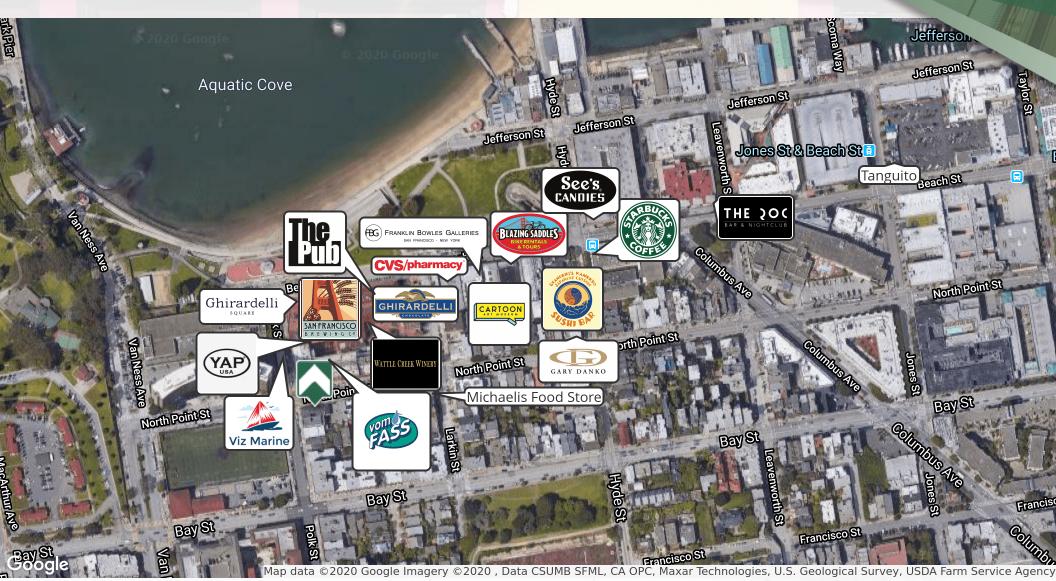

#### **RETAILER MAP** 993-995 North Point Street

| POPULATION                              | 0.5 MILES              | 1 MILE               | 1.5 MILES                  |
|-----------------------------------------|------------------------|----------------------|----------------------------|
| Total population                        | 12,916                 | 59,453               | 142,545                    |
| Median age                              | 37.2                   | 37.6                 | 39.4                       |
| Median age (Male)                       | 37.8                   | 37.7                 | 39.7                       |
| Median age (Female)                     | 36.7                   | 37.5                 | 38.9                       |
|                                         |                        |                      |                            |
| HOUSEHOLDS & INCOME                     | 0.5 MILES              |                      | 1.5 MILES                  |
| HOUSEHOLDS & INCOME<br>Total households | <b>0.5 MILES</b> 7,731 | <b>1 MILE</b> 33,347 | <b>1.5 MILES</b><br>81,633 |
|                                         |                        |                      |                            |
| Total households                        | 7,731                  | 33,347               | 81,633                     |