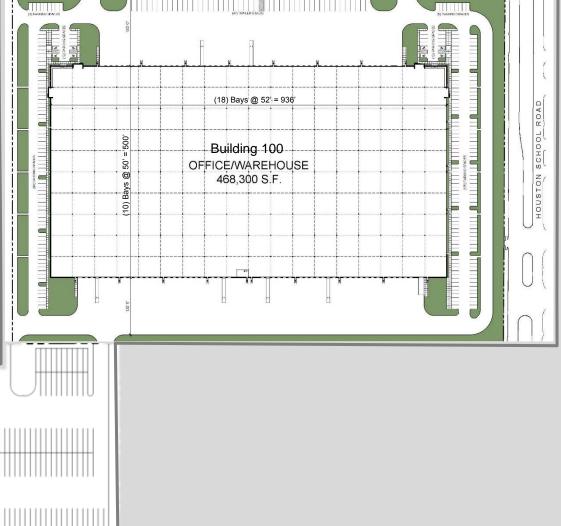

468,300 SF 3201 N Houston School Rd Lancaster, TX 75134

## PARK TWENTY - BUILDING 100 FEATURES

Land area 35.7 acres 468,300 SF **Building area**  Parking provided 245 spaces Trailer storage 47 stalls • 9'x10' OH dock doors 95 doors • 12'x14' OH doors 4 doors 12'x14' OH door w/ramp 1 door 32' Clear height • Truck court depth: 135'-185'

 Configuration: Cross Dock Column Spacing: 50' x 52' Sprinklers **ESFR** 

**ADDITIONAL TRAILER** 

STORAGE AVIALABLE

Securable Trailer Stalls 196