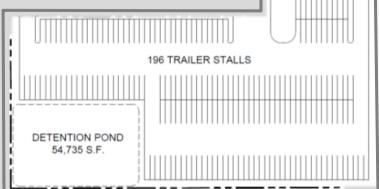

 Configuration: Cross Dock Column Spacing: 50' x 52' Sprinklers **ESFR** 

**ADDITIONAL TRAILER** 

STORAGE AVIALABLE

Securable Trailer Stalls 196