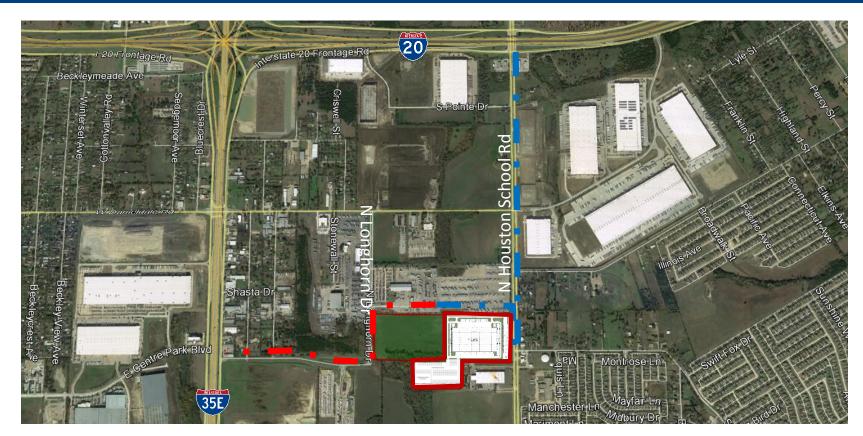

## PARK TWENTY SITE FEATURES

- Prominent location at Longhorn Dr, Houston School Rd, I-20 and I-35E
- Private road on North side of site to connect Houston School Rd and Longhorn Dr
- Interstate connectivity

  1 mile from I-20

  - 1 mile from I-35
  - 5 miles to I-45
  - 7.5 miles to FedEx ground Hub
  - 10 miles to UP Intermodal
  - 12 miles to Downtown Dallas

- Master planned business park
- Proximity to labor
- Ingress/egress to both I-20 and I-35 via Houston School Rd and Longhorn Dr
- City and county economic incentives/Triple Freeport
- Proximity to retail/restaurants/services (I-35 and I-20 corridor)
- Established corporate neighbors