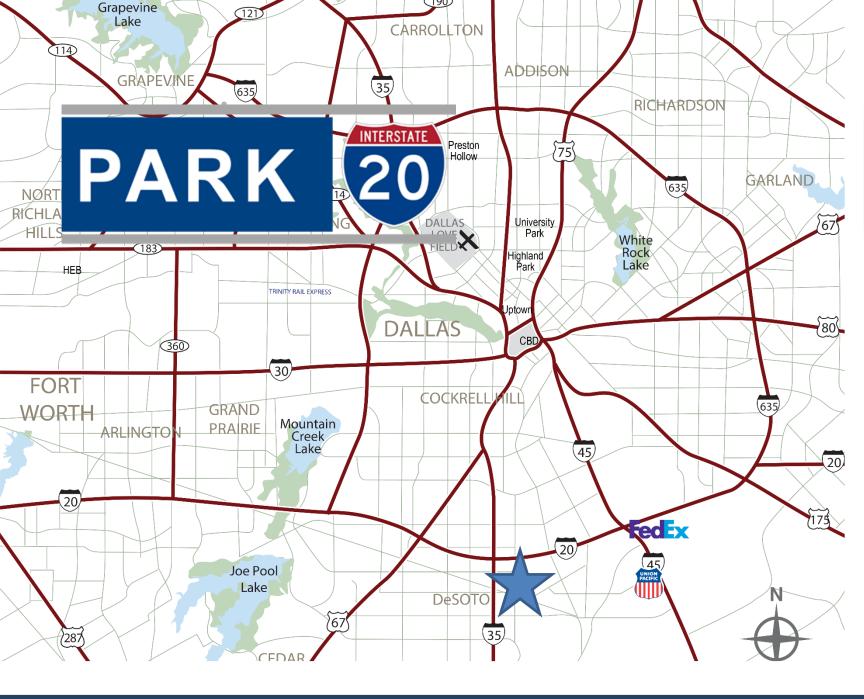

  1 mile from I-20

  - 1 mile from I-35
  - 5 miles to I-45
  - 7.5 miles to FedEx ground Hub
  - 10 miles to UP Intermodal
  - 12 miles to Downtown Dallas

- Master planned business park
- Proximity to labor
- Ingress/egress to both I-20 and I-35 via Houston School Rd and Longhorn Dr
- City and county economic incentives/Triple Freeport
- Proximity to retail/restaurants/services (I-35 and I-20 corridor)
- Established corporate neighbors