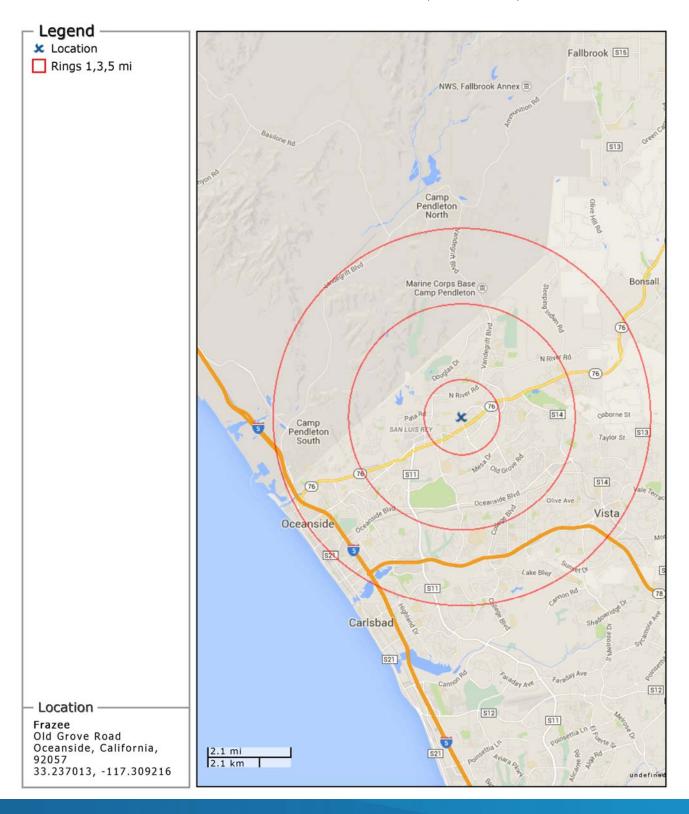

|                                                | 1 mi<br>Ring   | 3 mi<br>Ring                                                                                                                                                                                                                                                                                                                                                                                                                                                                                                                                                                                                                                                                                                                                                                                                                                                                                                                                                                                                                                                                                                                                                                                                                                                                                                                                                                                                                                                                                                                                                                                                                                                                                                                                                                                                                                                                                                                                                                                                                                                                                                                  | 5 mi<br>Ring |
|------------------------------------------------|----------------|-------------------------------------------------------------------------------------------------------------------------------------------------------------------------------------------------------------------------------------------------------------------------------------------------------------------------------------------------------------------------------------------------------------------------------------------------------------------------------------------------------------------------------------------------------------------------------------------------------------------------------------------------------------------------------------------------------------------------------------------------------------------------------------------------------------------------------------------------------------------------------------------------------------------------------------------------------------------------------------------------------------------------------------------------------------------------------------------------------------------------------------------------------------------------------------------------------------------------------------------------------------------------------------------------------------------------------------------------------------------------------------------------------------------------------------------------------------------------------------------------------------------------------------------------------------------------------------------------------------------------------------------------------------------------------------------------------------------------------------------------------------------------------------------------------------------------------------------------------------------------------------------------------------------------------------------------------------------------------------------------------------------------------------------------------------------------------------------------------------------------------|--------------|
| POPULATION OVERVIEW                            |                |                                                                                                                                                                                                                                                                                                                                                                                                                                                                                                                                                                                                                                                                                                                                                                                                                                                                                                                                                                                                                                                                                                                                                                                                                                                                                                                                                                                                                                                                                                                                                                                                                                                                                                                                                                                                                                                                                                                                                                                                                                                                                                                               |              |
| Population Trend                               |                |                                                                                                                                                                                                                                                                                                                                                                                                                                                                                                                                                                                                                                                                                                                                                                                                                                                                                                                                                                                                                                                                                                                                                                                                                                                                                                                                                                                                                                                                                                                                                                                                                                                                                                                                                                                                                                                                                                                                                                                                                                                                                                                               |              |
| 2000 Total Population                          | 16,678         | 89,825                                                                                                                                                                                                                                                                                                                                                                                                                                                                                                                                                                                                                                                                                                                                                                                                                                                                                                                                                                                                                                                                                                                                                                                                                                                                                                                                                                                                                                                                                                                                                                                                                                                                                                                                                                                                                                                                                                                                                                                                                                                                                                                        | 224,517      |
| 2010 Total Population                          | 20,021         | 97,547                                                                                                                                                                                                                                                                                                                                                                                                                                                                                                                                                                                                                                                                                                                                                                                                                                                                                                                                                                                                                                                                                                                                                                                                                                                                                                                                                                                                                                                                                                                                                                                                                                                                                                                                                                                                                                                                                                                                                                                                                                                                                                                        | 236,269      |
| 2014 Total Population                          | 21,130         | 102,920                                                                                                                                                                                                                                                                                                                                                                                                                                                                                                                                                                                                                                                                                                                                                                                                                                                                                                                                                                                                                                                                                                                                                                                                                                                                                                                                                                                                                                                                                                                                                                                                                                                                                                                                                                                                                                                                                                                                                                                                                                                                                                                       | 247,094      |
| 2019 Total Population                          | 23,087         | 110,376                                                                                                                                                                                                                                                                                                                                                                                                                                                                                                                                                                                                                                                                                                                                                                                                                                                                                                                                                                                                                                                                                                                                                                                                                                                                                                                                                                                                                                                                                                                                                                                                                                                                                                                                                                                                                                                                                                                                                                                                                                                                                                                       | 261,301      |
| Population Change 2000 to 2010                 | 20.0%          | 8.6%                                                                                                                                                                                                                                                                                                                                                                                                                                                                                                                                                                                                                                                                                                                                                                                                                                                                                                                                                                                                                                                                                                                                                                                                                                                                                                                                                                                                                                                                                                                                                                                                                                                                                                                                                                                                                                                                                                                                                                                                                                                                                                                          | 5.2%         |
| Population Change 2000 to 2014                 | 26.7%          | 14.6%                                                                                                                                                                                                                                                                                                                                                                                                                                                                                                                                                                                                                                                                                                                                                                                                                                                                                                                                                                                                                                                                                                                                                                                                                                                                                                                                                                                                                                                                                                                                                                                                                                                                                                                                                                                                                                                                                                                                                                                                                                                                                                                         | 10.1%        |
| Population Change 2010 to 2019                 | 15.3%          | 13.2%                                                                                                                                                                                                                                                                                                                                                                                                                                                                                                                                                                                                                                                                                                                                                                                                                                                                                                                                                                                                                                                                                                                                                                                                                                                                                                                                                                                                                                                                                                                                                                                                                                                                                                                                                                                                                                                                                                                                                                                                                                                                                                                         | 10.6%        |
| Population Change 2014 to 2019                 | 9.3%           | 7.2%                                                                                                                                                                                                                                                                                                                                                                                                                                                                                                                                                                                                                                                                                                                                                                                                                                                                                                                                                                                                                                                                                                                                                                                                                                                                                                                                                                                                                                                                                                                                                                                                                                                                                                                                                                                                                                                                                                                                                                                                                                                                                                                          | 5.7%         |
| 2014 Race and Ethnicity                        | SERVICE ACCUSE | 111 - 121 - 122 - 122 - 122 - 122 - 122 - 122 - 122 - 122 - 122 - 122 - 122 - 122 - 122 - 122 - 122 - 122 - 122 - 122 - 122 - 122 - 122 - 122 - 122 - 122 - 122 - 122 - 122 - 122 - 122 - 122 - 122 - 122 - 122 - 122 - 122 - 122 - 122 - 122 - 122 - 122 - 122 - 122 - 122 - 122 - 122 - 122 - 122 - 122 - 122 - 122 - 122 - 122 - 122 - 122 - 122 - 122 - 122 - 122 - 122 - 122 - 122 - 122 - 122 - 122 - 122 - 122 - 122 - 122 - 122 - 122 - 122 - 122 - 122 - 122 - 122 - 122 - 122 - 122 - 122 - 122 - 122 - 122 - 122 - 122 - 122 - 122 - 122 - 122 - 122 - 122 - 122 - 122 - 122 - 122 - 122 - 122 - 122 - 122 - 122 - 122 - 122 - 122 - 122 - 122 - 122 - 122 - 122 - 122 - 122 - 122 - 122 - 122 - 122 - 122 - 122 - 122 - 122 - 122 - 122 - 122 - 122 - 122 - 122 - 122 - 122 - 122 - 122 - 122 - 122 - 122 - 122 - 122 - 122 - 122 - 122 - 122 - 122 - 122 - 122 - 122 - 122 - 122 - 122 - 122 - 122 - 122 - 122 - 122 - 122 - 122 - 122 - 122 - 122 - 122 - 122 - 122 - 122 - 122 - 122 - 122 - 122 - 122 - 122 - 122 - 122 - 122 - 122 - 122 - 122 - 122 - 122 - 122 - 122 - 122 - 122 - 122 - 122 - 122 - 122 - 122 - 122 - 122 - 122 - 122 - 122 - 122 - 122 - 122 - 122 - 122 - 122 - 122 - 122 - 122 - 122 - 122 - 122 - 122 - 122 - 122 - 122 - 122 - 122 - 122 - 122 - 122 - 122 - 122 - 122 - 122 - 122 - 122 - 122 - 122 - 122 - 122 - 122 - 122 - 122 - 122 - 122 - 122 - 122 - 122 - 122 - 122 - 122 - 122 - 122 - 122 - 122 - 122 - 122 - 122 - 122 - 122 - 122 - 122 - 122 - 122 - 122 - 122 - 122 - 122 - 122 - 122 - 122 - 122 - 122 - 122 - 122 - 122 - 122 - 122 - 122 - 122 - 122 - 122 - 122 - 122 - 122 - 122 - 122 - 122 - 122 - 122 - 122 - 122 - 122 - 122 - 122 - 122 - 122 - 122 - 122 - 122 - 122 - 122 - 122 - 122 - 122 - 122 - 122 - 122 - 122 - 122 - 122 - 122 - 122 - 122 - 122 - 122 - 122 - 122 - 122 - 122 - 122 - 122 - 122 - 122 - 122 - 122 - 122 - 122 - 122 - 122 - 122 - 122 - 122 - 122 - 122 - 122 - 122 - 122 - 122 - 122 - 122 - 122 - 122 - 122 - 122 - 122 - 122 - 122 - 122 - 122 - 122 - 122 - 122 - 122 - 122 - 122 - 122 - 122 - 122 - 122 - 122 - 122 - 122 - | 25000 00000  |
| White alone                                    | 58.0%          | 62.6%                                                                                                                                                                                                                                                                                                                                                                                                                                                                                                                                                                                                                                                                                                                                                                                                                                                                                                                                                                                                                                                                                                                                                                                                                                                                                                                                                                                                                                                                                                                                                                                                                                                                                                                                                                                                                                                                                                                                                                                                                                                                                                                         | 64.4%        |
| Black or African American alone                | 6.1%           | 5.5%                                                                                                                                                                                                                                                                                                                                                                                                                                                                                                                                                                                                                                                                                                                                                                                                                                                                                                                                                                                                                                                                                                                                                                                                                                                                                                                                                                                                                                                                                                                                                                                                                                                                                                                                                                                                                                                                                                                                                                                                                                                                                                                          | 4.5%         |
| Asian alone                                    | 9.1%           | 8.2%                                                                                                                                                                                                                                                                                                                                                                                                                                                                                                                                                                                                                                                                                                                                                                                                                                                                                                                                                                                                                                                                                                                                                                                                                                                                                                                                                                                                                                                                                                                                                                                                                                                                                                                                                                                                                                                                                                                                                                                                                                                                                                                          | 5.8%         |
| Other Race                                     | 26.8%          | 23.7%                                                                                                                                                                                                                                                                                                                                                                                                                                                                                                                                                                                                                                                                                                                                                                                                                                                                                                                                                                                                                                                                                                                                                                                                                                                                                                                                                                                                                                                                                                                                                                                                                                                                                                                                                                                                                                                                                                                                                                                                                                                                                                                         | 25.3%        |
| Hispanic or Latino                             |                |                                                                                                                                                                                                                                                                                                                                                                                                                                                                                                                                                                                                                                                                                                                                                                                                                                                                                                                                                                                                                                                                                                                                                                                                                                                                                                                                                                                                                                                                                                                                                                                                                                                                                                                                                                                                                                                                                                                                                                                                                                                                                                                               |              |
| Hispanic                                       | 41.3%          | 36.0%                                                                                                                                                                                                                                                                                                                                                                                                                                                                                                                                                                                                                                                                                                                                                                                                                                                                                                                                                                                                                                                                                                                                                                                                                                                                                                                                                                                                                                                                                                                                                                                                                                                                                                                                                                                                                                                                                                                                                                                                                                                                                                                         | 40.5%        |
| Not Hispanic                                   | 58.7%          | 64.0%                                                                                                                                                                                                                                                                                                                                                                                                                                                                                                                                                                                                                                                                                                                                                                                                                                                                                                                                                                                                                                                                                                                                                                                                                                                                                                                                                                                                                                                                                                                                                                                                                                                                                                                                                                                                                                                                                                                                                                                                                                                                                                                         | 59.5%        |
| 2014 Age                                       |                |                                                                                                                                                                                                                                                                                                                                                                                                                                                                                                                                                                                                                                                                                                                                                                                                                                                                                                                                                                                                                                                                                                                                                                                                                                                                                                                                                                                                                                                                                                                                                                                                                                                                                                                                                                                                                                                                                                                                                                                                                                                                                                                               |              |
| Median Age                                     | 32.2           | 34.6                                                                                                                                                                                                                                                                                                                                                                                                                                                                                                                                                                                                                                                                                                                                                                                                                                                                                                                                                                                                                                                                                                                                                                                                                                                                                                                                                                                                                                                                                                                                                                                                                                                                                                                                                                                                                                                                                                                                                                                                                                                                                                                          | 32.1         |
| 19 and Under                                   | 30.2%          | 27.8%                                                                                                                                                                                                                                                                                                                                                                                                                                                                                                                                                                                                                                                                                                                                                                                                                                                                                                                                                                                                                                                                                                                                                                                                                                                                                                                                                                                                                                                                                                                                                                                                                                                                                                                                                                                                                                                                                                                                                                                                                                                                                                                         | 28.3%        |
| 20 to 29                                       | 16.8%          | 16.2%                                                                                                                                                                                                                                                                                                                                                                                                                                                                                                                                                                                                                                                                                                                                                                                                                                                                                                                                                                                                                                                                                                                                                                                                                                                                                                                                                                                                                                                                                                                                                                                                                                                                                                                                                                                                                                                                                                                                                                                                                                                                                                                         | 18.9%        |
| 30 to 39                                       | 14.3%          | 13.0%                                                                                                                                                                                                                                                                                                                                                                                                                                                                                                                                                                                                                                                                                                                                                                                                                                                                                                                                                                                                                                                                                                                                                                                                                                                                                                                                                                                                                                                                                                                                                                                                                                                                                                                                                                                                                                                                                                                                                                                                                                                                                                                         | 13.3%        |
| 40 to 49                                       | 13.6%          | 13.5%                                                                                                                                                                                                                                                                                                                                                                                                                                                                                                                                                                                                                                                                                                                                                                                                                                                                                                                                                                                                                                                                                                                                                                                                                                                                                                                                                                                                                                                                                                                                                                                                                                                                                                                                                                                                                                                                                                                                                                                                                                                                                                                         | 12.6%        |
| 50 to 64                                       | 14.2%          | 17.4%                                                                                                                                                                                                                                                                                                                                                                                                                                                                                                                                                                                                                                                                                                                                                                                                                                                                                                                                                                                                                                                                                                                                                                                                                                                                                                                                                                                                                                                                                                                                                                                                                                                                                                                                                                                                                                                                                                                                                                                                                                                                                                                         | 15.9%        |
| 65 and Over                                    | 10.8%          | 12.1%                                                                                                                                                                                                                                                                                                                                                                                                                                                                                                                                                                                                                                                                                                                                                                                                                                                                                                                                                                                                                                                                                                                                                                                                                                                                                                                                                                                                                                                                                                                                                                                                                                                                                                                                                                                                                                                                                                                                                                                                                                                                                                                         | 11.0%        |
| 2014 Occupation                                |                |                                                                                                                                                                                                                                                                                                                                                                                                                                                                                                                                                                                                                                                                                                                                                                                                                                                                                                                                                                                                                                                                                                                                                                                                                                                                                                                                                                                                                                                                                                                                                                                                                                                                                                                                                                                                                                                                                                                                                                                                                                                                                                                               |              |
| Civilian employed population 16 years and over | 8,599          | 45,258                                                                                                                                                                                                                                                                                                                                                                                                                                                                                                                                                                                                                                                                                                                                                                                                                                                                                                                                                                                                                                                                                                                                                                                                                                                                                                                                                                                                                                                                                                                                                                                                                                                                                                                                                                                                                                                                                                                                                                                                                                                                                                                        | 104,505      |
| White collar                                   | 60.2%          | 61.6%                                                                                                                                                                                                                                                                                                                                                                                                                                                                                                                                                                                                                                                                                                                                                                                                                                                                                                                                                                                                                                                                                                                                                                                                                                                                                                                                                                                                                                                                                                                                                                                                                                                                                                                                                                                                                                                                                                                                                                                                                                                                                                                         | 56.2%        |
| Blue collar                                    | 39.8%          | 38.4%                                                                                                                                                                                                                                                                                                                                                                                                                                                                                                                                                                                                                                                                                                                                                                                                                                                                                                                                                                                                                                                                                                                                                                                                                                                                                                                                                                                                                                                                                                                                                                                                                                                                                                                                                                                                                                                                                                                                                                                                                                                                                                                         | 43.8%        |
| 2014 Educational Attainment                    |                |                                                                                                                                                                                                                                                                                                                                                                                                                                                                                                                                                                                                                                                                                                                                                                                                                                                                                                                                                                                                                                                                                                                                                                                                                                                                                                                                                                                                                                                                                                                                                                                                                                                                                                                                                                                                                                                                                                                                                                                                                                                                                                                               |              |
| Population 25 years and over                   | 12,903         | 65,319                                                                                                                                                                                                                                                                                                                                                                                                                                                                                                                                                                                                                                                                                                                                                                                                                                                                                                                                                                                                                                                                                                                                                                                                                                                                                                                                                                                                                                                                                                                                                                                                                                                                                                                                                                                                                                                                                                                                                                                                                                                                                                                        | 151,325      |
| No High School Diploma                         | 17.4%          | 14.8%                                                                                                                                                                                                                                                                                                                                                                                                                                                                                                                                                                                                                                                                                                                                                                                                                                                                                                                                                                                                                                                                                                                                                                                                                                                                                                                                                                                                                                                                                                                                                                                                                                                                                                                                                                                                                                                                                                                                                                                                                                                                                                                         | 18.9%        |
| High school graduate, GED, or alternative      | 21.1%          | 22.0%                                                                                                                                                                                                                                                                                                                                                                                                                                                                                                                                                                                                                                                                                                                                                                                                                                                                                                                                                                                                                                                                                                                                                                                                                                                                                                                                                                                                                                                                                                                                                                                                                                                                                                                                                                                                                                                                                                                                                                                                                                                                                                                         | 22.0%        |
| College No Degree                              | 29.5%          | 28.4%                                                                                                                                                                                                                                                                                                                                                                                                                                                                                                                                                                                                                                                                                                                                                                                                                                                                                                                                                                                                                                                                                                                                                                                                                                                                                                                                                                                                                                                                                                                                                                                                                                                                                                                                                                                                                                                                                                                                                                                                                                                                                                                         | 25.6%        |