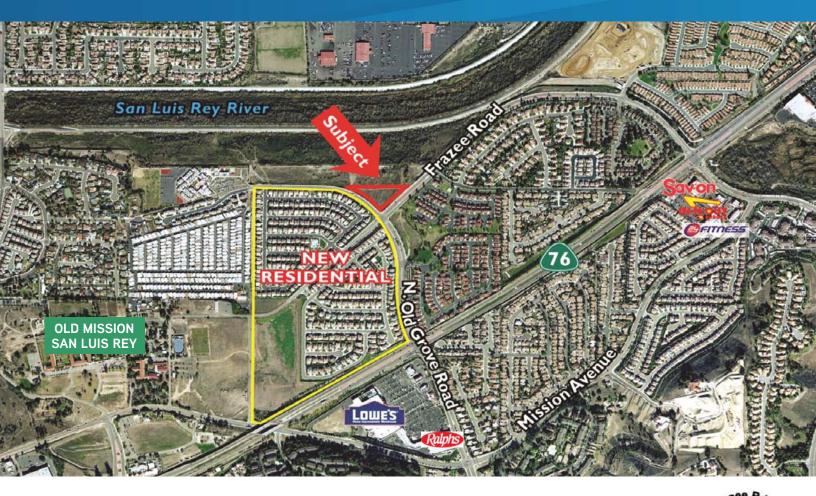

NORTHEAST CORNER OF OLD GROVE ROAD & FRAZEE ROAD, OCEANSIDE, CA 92057

#### **Features**

- > Site within close proximity to significant commercial development (Lowe's Home Improvement, CVS, Ralphs, 24 Hour Fitness, In-N-Out, etc.)
- > Close to 76 Expressway for access
- > Excellent small neighborhood development site
- > 2.76 gross acres