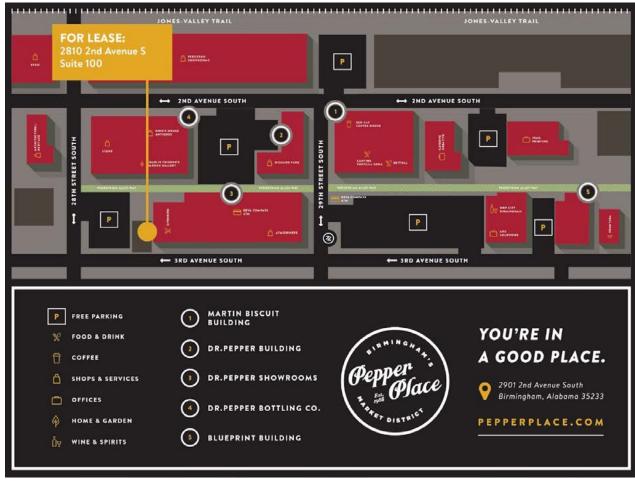

## FOR LEASE

2810 2nd Ave S, Suite 100, Birmingham, AL 35233

## PEPPER PLACE

Pepper Place is home to an incredibly diverse mix of businesses and the region's best Farmers Market. Here, esteemed law offices are next door to award-winning publications. Our homegrown coffee shop is across the street from a time-tested environmental advocacy group. The city's best lawn and garden shop shares space with a James Beard Award winning restaurant. And scattered throughout are some of the most interesting eateries and design studios the city has to offer.

- Excellent signage opportunities
- The walkable Pepper Place Market District includes restaurants, bars, office, retail and entertainment venues.
- Market at Pepper Place brings 10,000+ visitors per week during peak season
- Central to Lakeview entertainment district, Avondale and Downtown CBD
- Walkable to Jones Valley and Rotary Trails with one of the city's most active ZYP bikeshare station