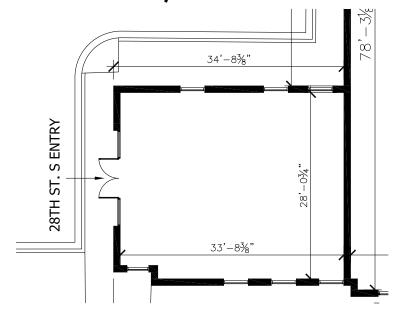

## RETAIL/OFFICE SPACE AVAILABLE +/- 980 S.F.

Leased by:

Owned and managed by: