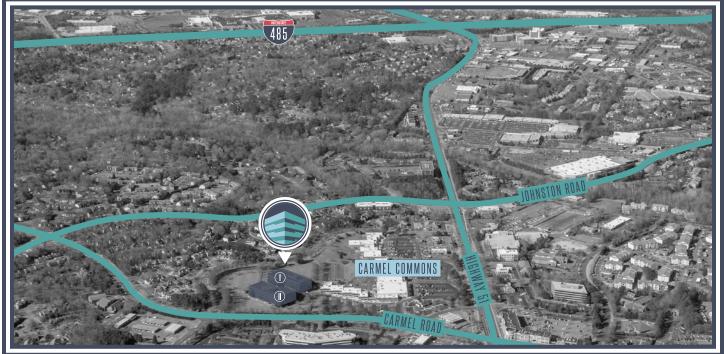

## AT CARMEL ROAD AND HWY 51

- 20 minutes to the airport
- 20 minutes to Uptown
- 5 minutes to SouthPark
- 5 minutes to Ballantyne
- 10 minutes to Matthews
- 5 minutes to I-485