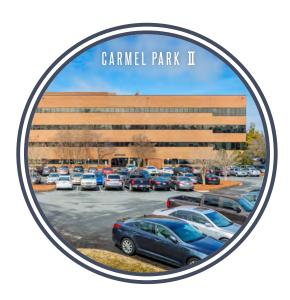

## NEW OWNERS. NEW IMPROVEMENTS.

Located in the heart of South Charlotte, surrounded by amenities, undergoing modern renovations. Carmel Park's new, dedicated ownership is updating common areas, bathrooms, the courtyard, and more. Carmel Park offers tremendous value in one of South Charlotte's best locations, with easy access to many of the city's most desirable neighborhoods.

## THE SPECIFICS

- Suites available from 1,237 sf 2,830 sf
- \$27.00 per sf
- Ample parking
- On-site property management and maintenance
- On-site conference center
- Courtyard with outdoor seating
- Adjacent to the newly renovated Carmel Commons shopping center: The Fresh Market, Planet Fitness, and multiple restaurants and additional retail