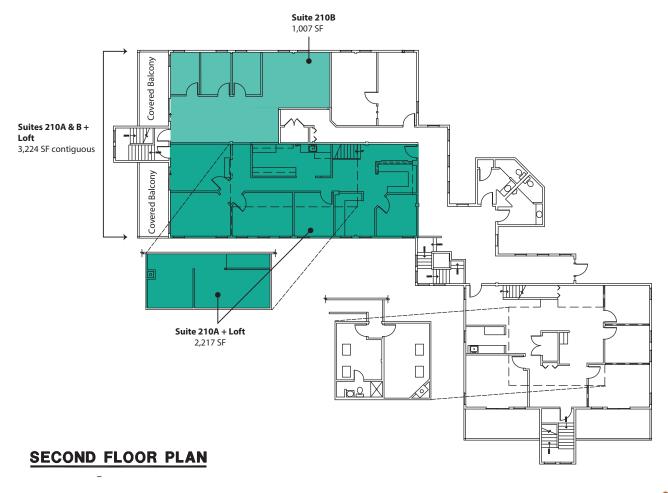

## SECOND LEVEL OFFICE FLOOR PLAN

| Suite       | Square Feet         | Rent              | Notes                                                                                                  |
|-------------|---------------------|-------------------|--------------------------------------------------------------------------------------------------------|
| 210A + Loft | 2,217 SF - 3,224 SF | \$38.00/SF, Gross | Several POs, reception, conference room and kitchenette. Private balcony. <b>Available 11/1/2024</b> . |
| 210B        | 1,007 SF - 3,224 SF | \$38.00/SF, Gross | 3 POs, reception and open office area. Private balcony. <b>Available</b> 11/1/2024.                    |