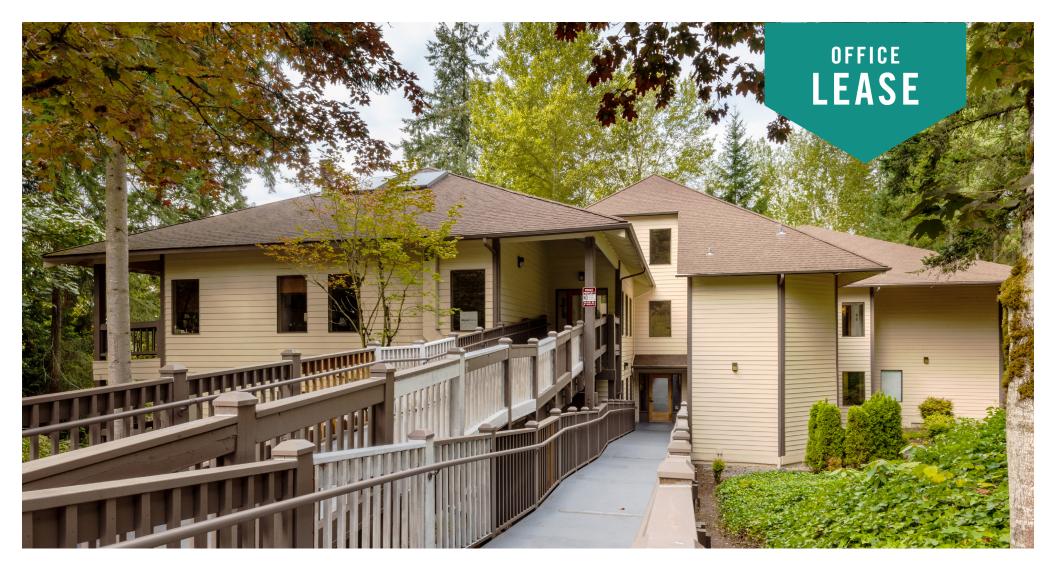

## **VILLAGE OFFICE PARK**

3805 108th Avenue NE | Bellevue, WA

# RARE BELLEVUE OFFICE SPACE

1,007 SF- 3,224 SF Available \$38.00/SF, Full Service