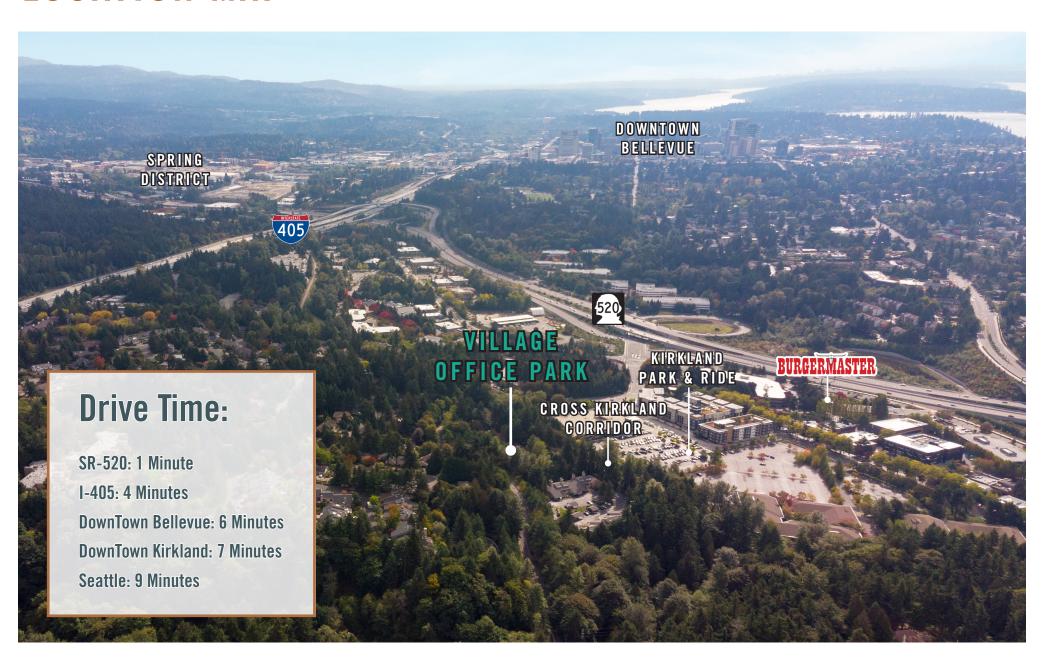

es Nearby Include Downtown Bellevue, Kirkland Waterfront, Burgermaster, and Daycare



## SECOND LEVEL OFFICE FLOOR PLAN

| Suite       | Square Feet         | Rent              | Notes                                                                                                  |
|-------------|---------------------|-------------------|--------------------------------------------------------------------------------------------------------|
| 210A + Loft | 2,217 SF - 3,224 SF | \$38.00/SF, Gross | Several POs, reception, conference room and kitchenette. Private balcony. <b>Available 11/1/2024</b> . |
| 210B        | 1,007 SF - 3,224 SF | \$38.00/SF, Gross | 3 POs, reception and open office area. Private balcony. <b>Available</b> 11/1/2024.                    |





## **LOCATION MAP**