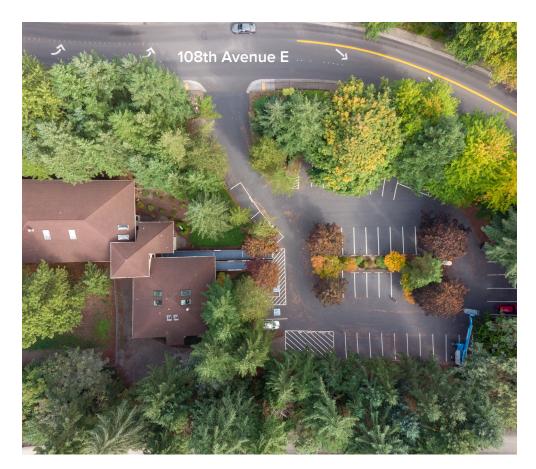

## **VILLAGE OFFICE PARK**

3805 108th Avenue NE | Bellevue, WA

### Caleb Farnworth, CCIM

425.289.2235 calebf@rosenharbottle.com

#### Stossi Tsantilas

425.279.7943 stossit@rosenharbottle.com









# RARE BELLEVUE OFFICE SPACE

1,007 SF- 3,224 SF Available \$38.00/SF, Full Service

### PROPERTY DETAILS:

- Immediate Access to I-405 and SR-520
- Adjacent to Kirkland Park & Ride, Major Bus Terminal, and Cross Kirkland Corridor
- Tranquil Park-like Setting
- Amenities Nearby Include Downtown Bellevue, Kirkland Waterfront, Burgermaster, and Daycare



## SECOND LEVEL OFFICE FLOOR PLAN

| Suite       | Square Feet         | Rent              | Notes                                                                                                  |
|-------------|---------------------|-------------------|--------------------------------------------------------------------------------------------------------|
| 210A + Loft | 2,217 SF - 3,224 SF | \$38.00/SF, Gross | Several POs, receptio