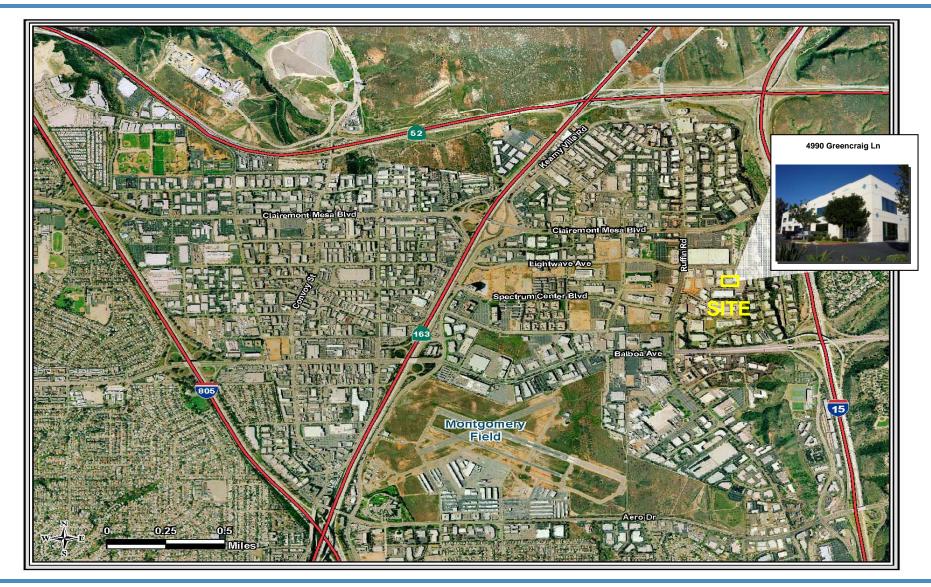

# 4990 GREENCRAIG LANE

Flex/Warehouse for Lease

26,703 SF AVAILABLE I<sup>ST</sup> QTR 2014

Aerial