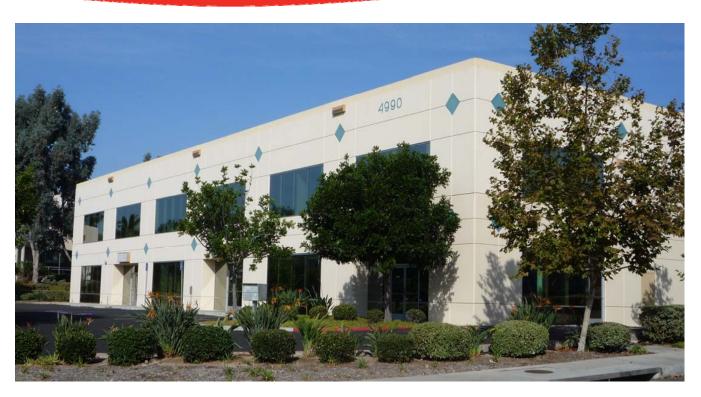

# 4990 GREENCRAIG LANE KEARNY MESA, CA 92123

FOR LEASE 26,703 Sq. Ft.

# **PROPERTY FEATURES**

- Freestanding 26,703 SF Building
- 65% Office, 35% Flex/Warehouse
- Beautiful New Office Improvements in Place
- Approximately 22' Clear Height
- Situated on 1.05 Acres
- IL-2-1 Zoning
- 1,000 Amps, 120/208 Volts, 3-Phase Power
- 3 Grade Level Loading Doors
- Accessed Within Minutes by Numerous Freeways
- Excellent Window line
- Constructed in 2000
- Available 1st Qtr 2014
- ESFR Sprinkler System in Place
- Lease Rate: \$0.79 NNN