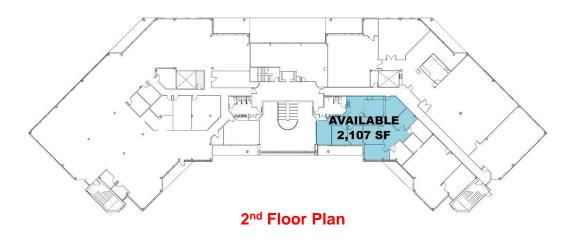

## 9410 BUNSEN PARKWAY

Louisville, KY 40220

## OFFICE SPACE FOR LEASE 6,447 SF AVAILABLE

## **PROPERTY FEATURES**

- Recently renovated Class A office space available
- Beautiful glass and marble lobby with twostory atrium at entrance
- Located at Hurstbourne Parkway and Bunsen Parkway
- Located outside of Jeffersontown (no additional occupational tax)
- Easy access to I-64
- Numerous amenities nearby





For more information, please contact:

BRENT BOLAND, CCIM Senior Director 502 384 4494 ext. 134 bboland@commercialkentucky.com BRENT DOLEN, CCIM
Senior Associate
502 589 5150 ext 262
bdolen@commercialkentucky.com

333 E. Main Street, Suite 510 Louisville, KY 40202 phone: +1 502 589 5150 www.CommercialKentucky.com

## **FOR LEASE** 9410 BUNSEN PARKWAY

Louisville, KY 40220





For more information, please contact:

**BRENT BOLAND, CCIM Senior Director** 502 384 4494 ext. 134 bboland@commercialkentucky.com

**BRENT DOLEN, CCIM** Senior Associate 502 589 5150 ext 262 bdolen@commercialkentucky.com 333 E. Main Street, Suite 510 Louisville, KY 40202 phone: +1 502 589 5150 www.CommercialKentucky.com