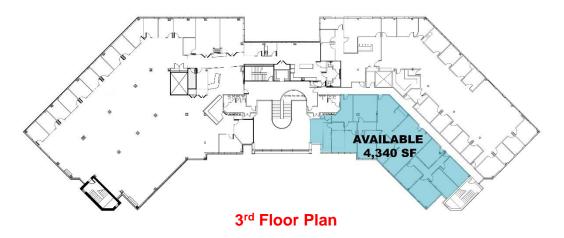

## 9410 BUNSEN PARKWAY

Louisville, KY 40220

## OFFICE SPACE FOR LEASE 6,447 SF AVAILABLE

## **PROPERTY FEATURES**

- Recently renovated Class A office space available
- Beautiful glass and marble lobby with twostory atrium at entrance
- Located at Hurstbourne Parkway and Bunsen Parkway
- Located outside of Jeffersontown (no additional occupational tax)
- Easy access to I-64
- Numerous amenities nearby





For more information, please contact:

BRENT BOLAND, CCIM Senior Director 502 384 4494 ext. 134 bboland@commercialkentucky.com BRENT DOLEN, CCIM
Senior Associate
502 589 5150 ext 262
bdolen@commercialkentucky.com

333 E. Main Street, Suite 510 Louisville, KY 40202 phone: +1 502 589 5150 www.CommercialKentucky.com

## **FOR LEASE** 9410 BUNSEN PARKWAY

Louisville, KY 40220





For more information, please contact:

**BRENT BOLAND, CCIM Senior Director** 502 384 4494 ext. 134 bboland@commercialkentucky.com

**BRENT DOLEN, CCIM** Senior Associate 502 589 5150 ext 262 bdolen@commercialkentucky.com 333 E. Main Street, Suite 510 Louisville, KY 40202 phone: +1 502 589 5150 www.CommercialKentucky.com