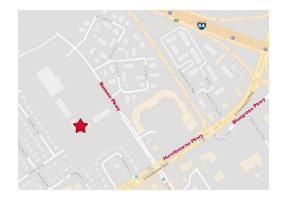

## 9410 BUNSEN PARKWAY

Louisville, KY 40220

## **PROPERTY FEATURES**

- Recently renovated Class A office space available
- Beautiful glass and marble lobby with twostory atrium at entrance
- Located at Hurstbourne Parkway and Bunsen Parkway
- Located outside of Jeffersontown (no additional occupational tax)
- Easy access to I-64
- Numerous amenities nearby