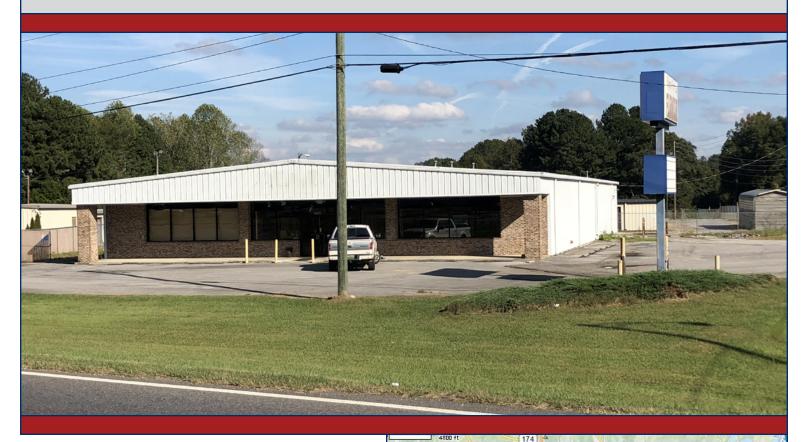

## For Sale or Lease

Address: 2640 Martin Street S Pell City, Alabama 35128

- Excellent corner location in a rapidly growing community
- 9,600 +/- SF building includes 6,800 +/- SF showroom and 2,800 +/- SF rear warehouse
- Site: 0.75 +/- acre
- Highly visible from Highway 231 (Martin Street) and Cropwell Drive (signalized intersection)
- Originally built as a Sears store
- Traffic Count: 13,350 VPD on Martin Street and 10,760 VPD on Cropwell Drive

Sale Price: \$589,000 Lease Rate: \$2,800/mo NNN (\$3.50 PSF)

Information deemed reliable, but subject to verification

D PSF)

Riverside

2850 Cahaba Road, Suite 200 Birmingham, AL 35223 Office: 205-870-8580 Fax: 205-870-7348