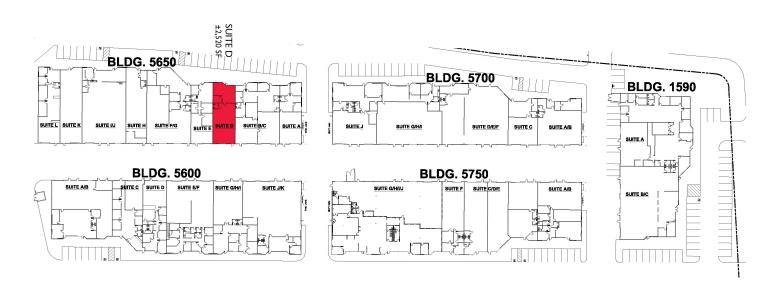

## FOR LEASE Concord Business Park

5650 Imhoff Drive, Suite D | Concord, California

## **Property Highlights**

Available: ±2,520 SF

- 5650 Imhoff Drive, Suite D
- Part of a 26 suite, 5 building Business Park
- 15' to 17' clear ceiling height
- Insulated warehouse
- Light Industrial zoning (L-I)
- Grade level loading
- Constructed 1988 / 89
- 1.97 / 1,000 SF parking ratio
- Drive-Around truck access
- Close proximity to Hwy 4 & I-680
- Clean, well landscaped grounds