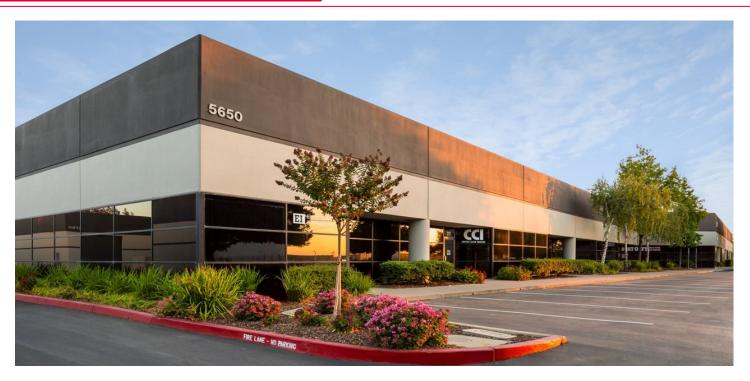

## FOR LEASE Concord Business Park

5650 Imhoff Drive, Suite D | Concord, California

## **Property Highlights**

Available: ±2,520 SF

- 5650 Imhoff Drive, Suite D
- Part of a 26 suite, 5 building Business Park
- 15' to 17' clear ceiling height
- Insulated warehouse
- Light Industrial zoning (L-I)
- Grade level loading
- Constructed 1988 / 89
- 1.97 / 1,000 SF parking ratio
- Drive-Around truck access
- Close proximity to Hwy 4 & I-680
- Clean, well landscaped grounds