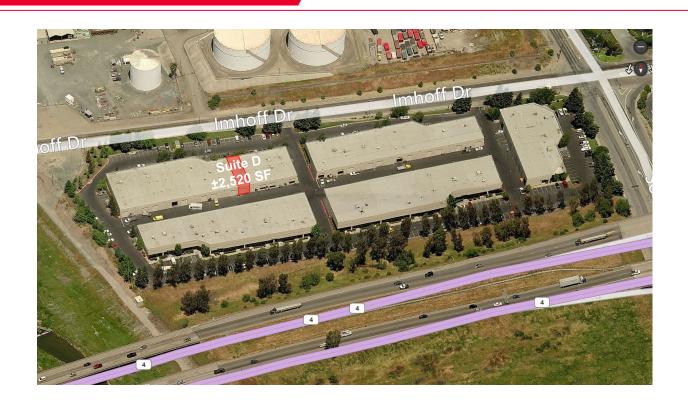

## FOR LEASE Concord Business Park

5650 Imhoff Drive, Suite D | Concord, California

## **Property Highlights**

Available: ±2,520 SF

- 5650 Imhoff Drive, Suite D
- Part of a 26 suite, 5 building Business Park
- 15' to 17' clear ceiling height
- Insulated warehouse
- Light Industrial zoning (L-I)
- Grade level loading
- Constructed 1988 / 89
- 1.97 / 1,000 SF parking ratio
- Drive-Around truck access
- Close proximity to Hwy 4 & I-680
- Clean, well landscaped grounds