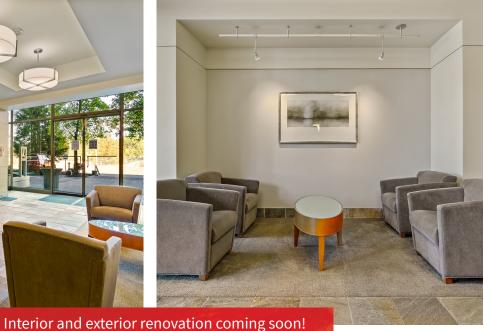

## Available space

- + Suite 325: 5,976 RSF (available 12/1/2020)
- + Suite 214: 2,832 RSF (available immediately)

# Building features

- + Excellent access to I-90
- + Abundant natural light
- + On-site showers & lockers
- + Conferencing facility
- + Four parking stalls per 1,000 RSF (half covered at \$50/stall/month)
- + 2020 Triple Net estimate: \$12.58/RSF/year
- + Internet provided by Century Link & TW Telecom
- + Professional on-site and responsive property management