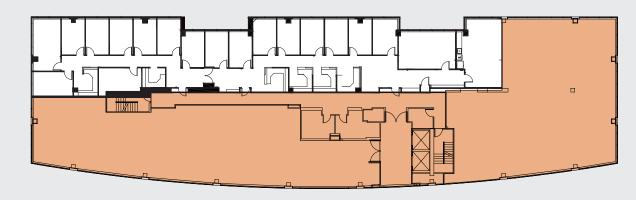

**14205 SE 36TH ST** | BELLEVUE, WA 98006

# 14205 Building



#### CONTACT

Sam Ziemba +1 425 974 4005 sam.ziemba@am.jll.com Jake Bos +1 425 974 4086 jake.bos@am.jll.com



## Available space

- + Suite 325: 5,976 RSF (available 12/1/2020)
- + Suite 214: 2,832 RSF (available immediately)

# Building features

- + Excellent access to I-90
- + Abundant natural light
- + On-site showers & lockers
- + Conferencing facility
- + Four parking stalls per 1,000 RSF (half covered at \$50/stall/month)
- + 2020 Triple Net estimate: \$12.58/RSF/year
- + Internet provided by Century Link & TW Telecom
- + Professional on-site and responsive property management









### Suite 214

+ Built in workstations included







### Suite 325

+ 5,976 RSF (available 12/1/2020)



## Suite 214

+ 2,832 RSF (available immediately)





### **14205 SE 36TH ST** | BELLEVUE, WA 98006



#### CONTACT

Sam Ziemba +1 425 974 4005 sam.ziemba@am.jll.com Jake Bos +1 425 974 4086 jake.bos@am.jll.com