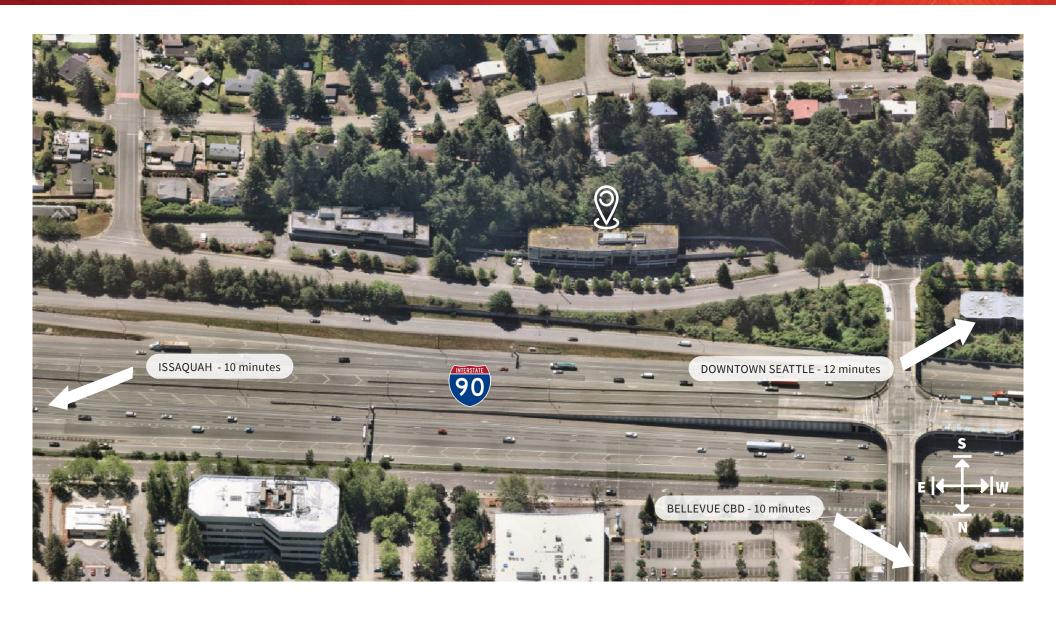

# Building features

- + Excellent access to I-90
- + Abundant natural light
- + On-site showers & lockers
- + Conferencing facility
- + Four parking stalls per 1,000 RSF (half covered at \$50/stall/month)
- + 2020 Triple Net estimate: \$12.58/RSF/year
- + Internet provided by Century Link & TW Telecom
- + Professional on-site and responsive property management