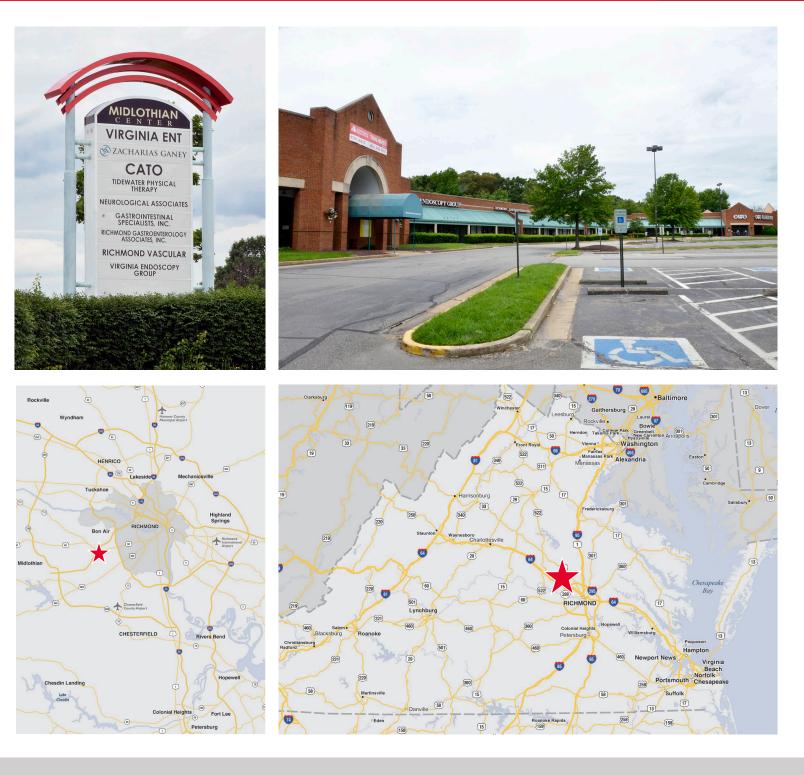

### Join Tenants

Zacharias Ganey Health Institute, Richmond Vascular Center, Gentiva, Virginia Endoscopy, Richmond Gastroenterology, Virginia Ear, Nose & Throat Associates, Virginia Physicians and Tidewater Physical Therapy

#### Drive Times

2.68 miles to CJW Medical Center/Johnston Willis Campus - 4 minutes

3.12 miles to CJW Medical Center/Chippenham Campus - 5 minutes

7.28 miles to St. Francis - 9 minutes

For more information, contact: