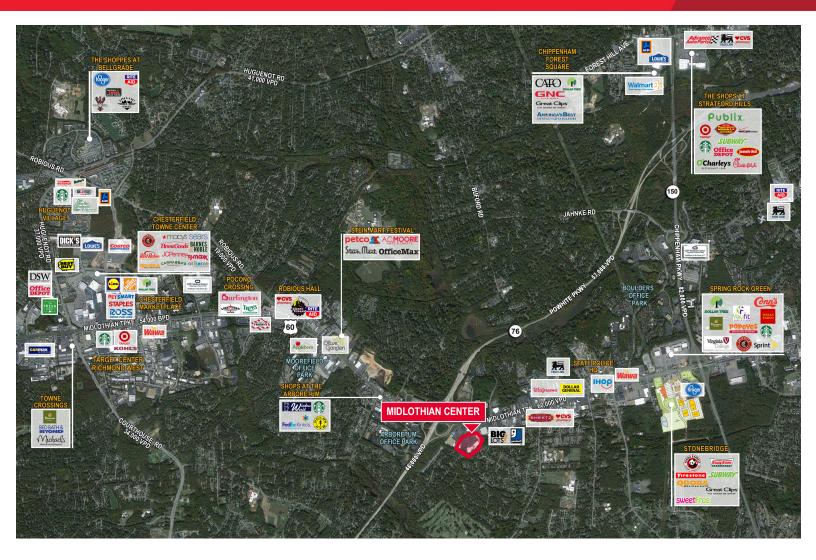

#### Drive Times

2.68 miles to CJW Medical Center/Johnston Willis Campus - 4 minutes

3.12 miles to CJW Medical Center/Chippenham Campus - 5 minutes

7.28 miles to St. Francis - 9 minutes

For more information, contact: