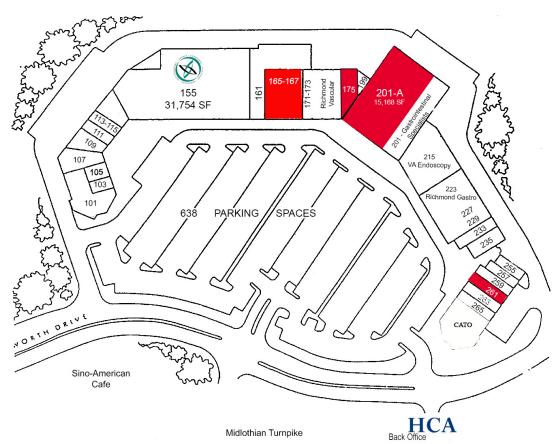

# **OFFICE/MEDICAL FOR LEASE Midlothian Center**

101 Wadsworth Way | Chesterfield County, VA

Midlothian Turnpike

| Tenant List |                                          |        |
|-------------|------------------------------------------|--------|
| Space       | Tenant                                   | SF     |
| 155         | Zacharias Ganey Health Institute         | 31,754 |
| 201-A       | AVAILABLE                                | 15,168 |
| 201         | Gastro Specialists                       | 9,882  |
| 101-103     | Your Place Sports Bar and Grill          | 6,915  |
| 105         | Your Place Sports Bar and Grill          | 1,116  |
| 107         | Richmond Gastroenterology                | 2,828  |
| 109         | Dr. Lebow                                | 2,099  |
| 111         | Pizza Hut                                | 1,222  |
| 113-115     | Virginia Ear, Nose & Throat Admin Office | 3,361  |
| 161         | Virginia Ear, Nose & Throat              | 12,208 |
| 163         | Richmond Gastroenterology                | 3,170  |
| 165-167     | AVAILABLE                                | 6,061  |
| 169         | Richmond Gastroenterology                | 1,500  |
| 171-173     | Richmond Vascular Center                 | 7,982  |
| 175         | AVAILABLE                                | 2,894  |

| Tenant List |                                                                        |                |
|-------------|------------------------------------------------------------------------|----------------|
| Space       | Tenant                                                                 | SF             |
| 199         | Electrical Room                                                        | 402            |
| 215         | Virginia Endoscopy                                                     | 7,375          |
| 223         | Richmond Gastroenterology                                              | 6,929          |
| 227         | Tidewater Physical Therapy                                             | 4,088          |
| 229<br>233  | Midlothian Medical Care dba<br>Virginia Physicians                     | 2,900<br>1,758 |
| 235         | Better Life Chiropractor, LLC & Total<br>Healing Experience Group, LLC | 2,078          |
| 255         | Driving School                                                         | 1,222          |
| 257         | Senior Helpers                                                         | 1,469          |
| 259         | Quest Diagnostics                                                      | 1,630          |
| 261         | AVAILABLE                                                              | 1,622          |
| 263         | Lingo Staffing                                                         | 1,590          |
| 265         | Hair Innovation                                                        | 1,622          |
| 267-271     | САТО                                                                   | 7,171          |