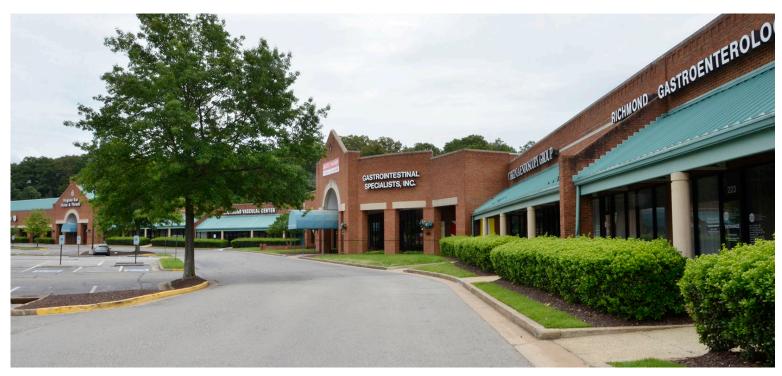

# office/medical for lease Midlothian Center

101 Wadsworth Way | Chesterfield County, VA

### **Property Features**

- 1,622 15,000 SF available
- 146,332 SF center
- Easy access with traffic light located off Midlothian Turnpike and Powhite Parkway
- One-story walk-in office great for back office and medical suites
- 638 parking spaces ample parking for parkingintensive tenants
- 60,000 VPD Midlothian Turnpike