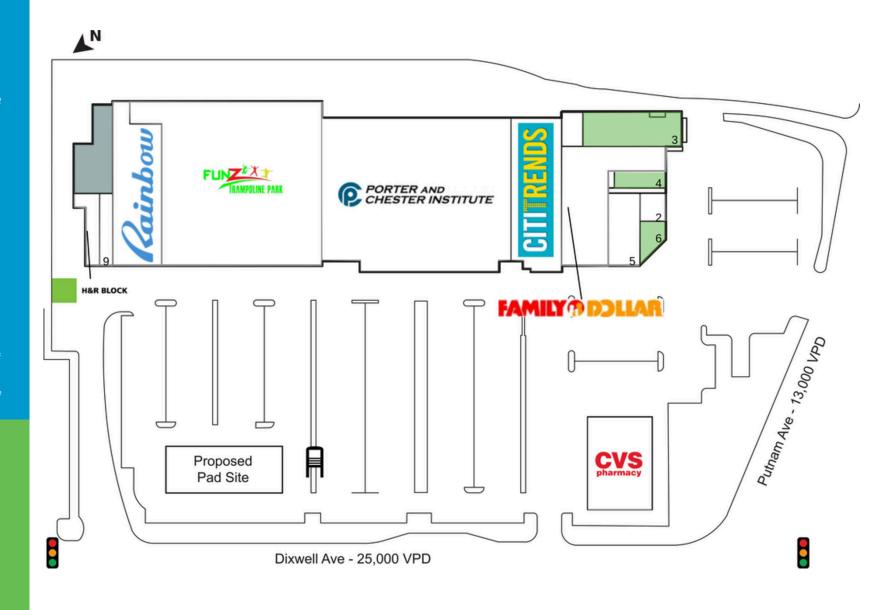

# **Putnam Place**

Dixwell Ave & Putnam Ave 1245 Dixwell Ave Hamden, CT06514

GLA:151,773

Contact: Brooke Stevens

P. 914.304.5671 C. 419.560.2304 F. 914.631.6533 E. bstevens@dlcmgmt.com

This site plan indicates the general layout of the shopping center and is not a warranty, representation, or agreement on the part of the landlord that the shopping center will be exactly as depicted herein.

#### **AVAILABLE SPACES**

- 3 5,777 SF
- 4 1,900 SF
- 6 1,232 SF

#### **CURRENT TENANTS**

**BHM Beauty Supply** 

3,944 SF

5

PAD CVS Pharmacy 12,000 SF H&R Block 2,503 SF 13 Porter & Chester Institute 47,631 SF Family Dollar 11,058 SF 9 China Wok 1,600 SF **13C** Citi Trends 12,639 SF 1 2 Haven Hair Braiding 11,660 SF 1,110 SF 11 Rainbow Apparel

44,887 SF

**12** Funz Trampoline Park