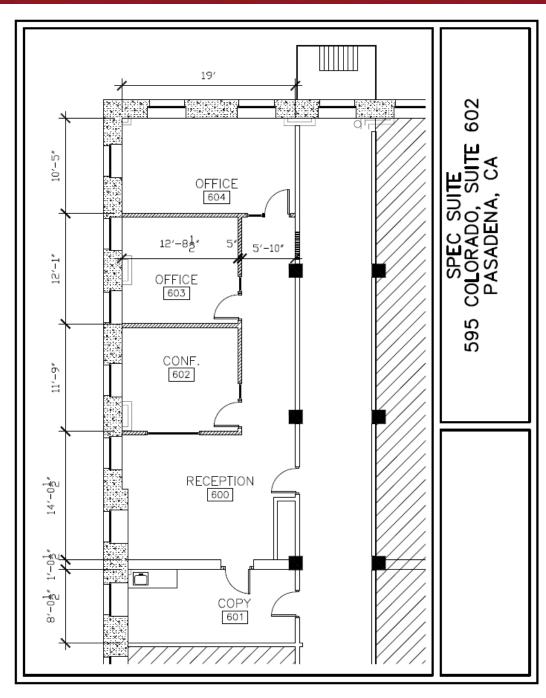

## 595 E. COLORADO BOULEVARD

PASADENA, CA 91101

**SUITE: 602** 

**RENTABLE: 1,429** 

FOR FURTHER
INFORMATION PLEASE
CONTACT

CAROLE WALKER
Lic. 01525534
T 626.795.2255
CWalker@ RedstoneCRE.com

DAN ALLE Lic. 01017941 T 626.795.2255 DAlle@RedstoneCRE.com

Redstone Commercial Real Estate | 301 N. Lake Ave, Suite 1000 | Pasadena, CA 91101 | www.redstonecre.com