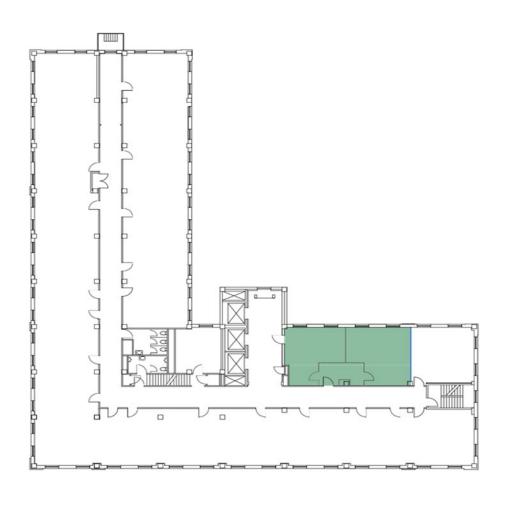

## 595 E. COLORADO BOULEVARD

PASADENA, CA 91101

**SUITE: 432** 

RENTABLE: 821 SF

FOR FURTHER
INFORMATION PLEASE
CONTACT

CAROLE WALKER
Lic. 01525534
T 626.795.2255
CWalker@ RedstoneCRE.com

DAN ALLE Lic. 01017941 T 626.795.2255 DAlle@RedstoneCRE.com

Redstone Commercial Real Estate | 301 N. Lake Ave, Suite 1000 | Pasadena, CA 91101 | www.redstonecre.com