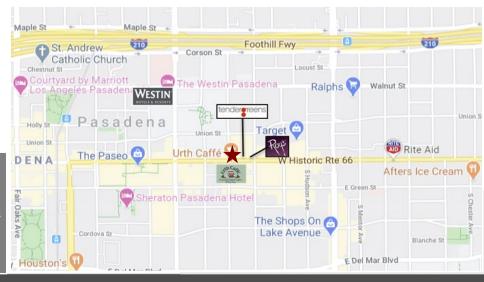

#### **AMENITIES:**

- Ample covered parking available.
- Flexible suite layouts and high-quality tenant improvements.
- High speed fiber optics internet available.
- Retail Services.
  - Bank of the West with ATM.
- Tender Greens, Urth Café, Roy's Hawaiian Fusion nearby.
- Breathtaking views of San Gabriel Mountains and Rose Parade.
- Professional, stable ownership and on-site management team.
- Walking distance to Old Town Pasadena, Plaza Paseo retail/restaurants.
- Close proximity to the 134 & 210 freeways.
- Westin Hotel is within close proximity to the project.