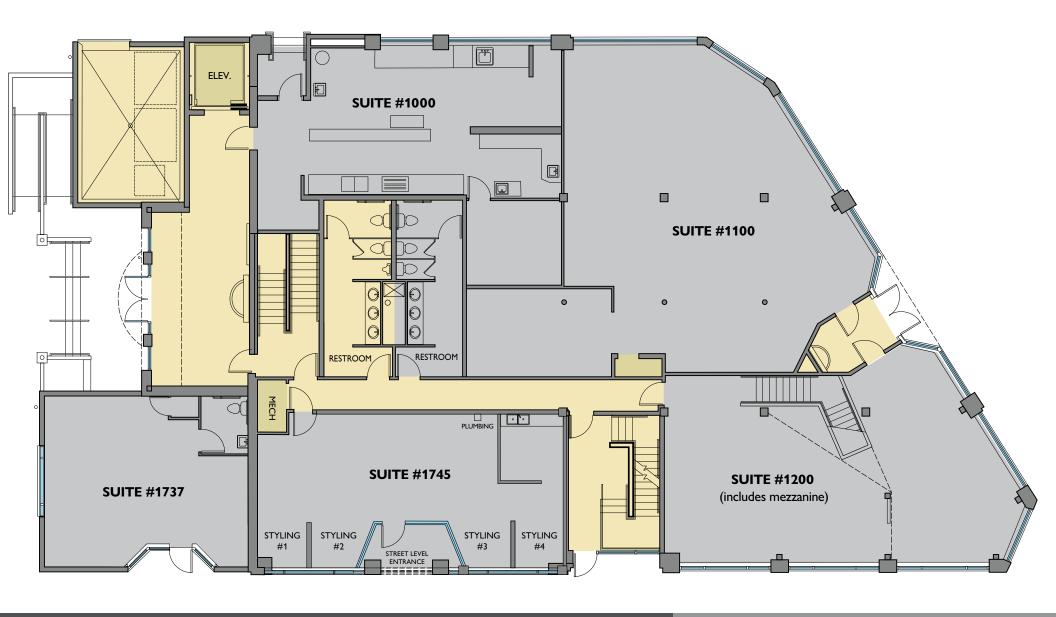

ter
- Close to the Springwater Corridor Trail

## **Demographics**

(within 1 mile)

• Population: 26,685

• Average household income: \$132,000

• Median resident age: 42

## **Daily Traffic Count**

(within 1 mile)

TOTAL: 29,000

**Tricia Anderson** tricia@northrimpdx.com | 503.525.1927



#### northrimpdx.com







#### **COMMERCIAL SPACE IN THE HOLLYWOOD DISTRICT**

**K2 Building** 1717 NE 42nd Avenue, Portland OR 97212

**Tricia Anderson** tricia@northrimpdx.com | 503.525.1927



# **FOR LEASE**

#### northrimpdx.com

## FLOOR PLAN | Lower Level



#### **COMMERCIAL SPACE IN THE HOLLYWOOD DISTRICT**

K2 Building 1717 NE 42nd Avenue, Portland OR 97212

## **Tricia Anderson**

tricia@northrimpdx.com | 503.525.1927



## **FOR LEASE**

#### northrimpdx.com

### FLOOR PLAN | 1st Floor



#### **COMMERCIAL SPACE IN THE HOLLYWOOD DISTRICT**

K2 Building 1717 NE 42nd Avenue, Portland OR 97212

## **Tricia Anderson**

tricia@northrimpdx.com | 503.525.1927



## **FOR LEASE**

#### northrimpdx.com

### FLOOR PLAN 2nd Floor



#### **COMMERCIAL SPACE IN THE HOLLYWOOD DISTRICT**

K2 Building 1717 NE 42nd Avenue, Portland OR 97212

### **Tricia Anderson**

tricia@northrimpdx.com | 503.525.1927



## **FOR LEASE**

### northrimpdx.com

## FLOOR PLAN | 3rd Floor



#### **COMMERCIAL SPACE IN THE HOLLYWOOD DISTRICT**

K2 Building 1717 NE 42nd Avenue, Portland OR 97212

### **Tricia Anderson**

tricia@northrimpdx.com | 503.525.1927



# **FOR LEASE**

#### northrimpdx.com



#### **COMMERCIAL SPACE IN THE HOLLYWOOD DISTRICT**

K2 Building 1717 NE 42nd Avenue, Portland OR 97212

## *