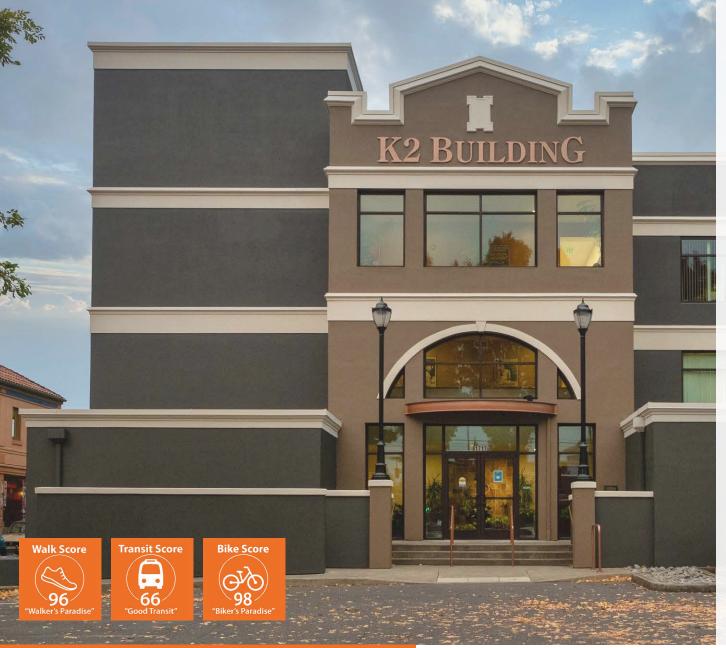

## **Property Details**

- Mixed use with retail and kitchens on the ground level and professional offices on 4 floors
- Over 25,000 sq. ft.
- · High efficiency heating and cooling systems
- Wireless internet available
- ADA Accessible
- · Secure bike parking
- Private parking lot
- Optional basement storage

#### Location

- In the heart of the Hollywood district
- On the corner of NE Sandy and NE 42nd
- Easy access to I-84
- Right next to Hollywood Theatre
- 1 Block to Whole Foods Market
- Near the Hollywood Transit Center
- Close to the Springwater Corridor Trail