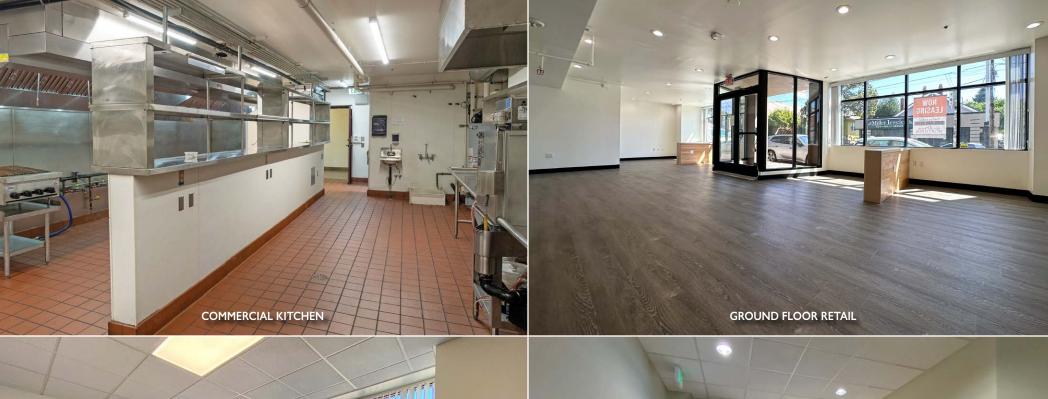

## **Property Details**

- Mixed use with retail and kitchens on the ground level and professional offices on 4 floors
- Over 25,000 sq. ft.
- · High efficiency heating and cooling systems
- Wireless internet available
- ADA Accessible
- · Secure bike parking
- Private parking lot
- Optional basement storage