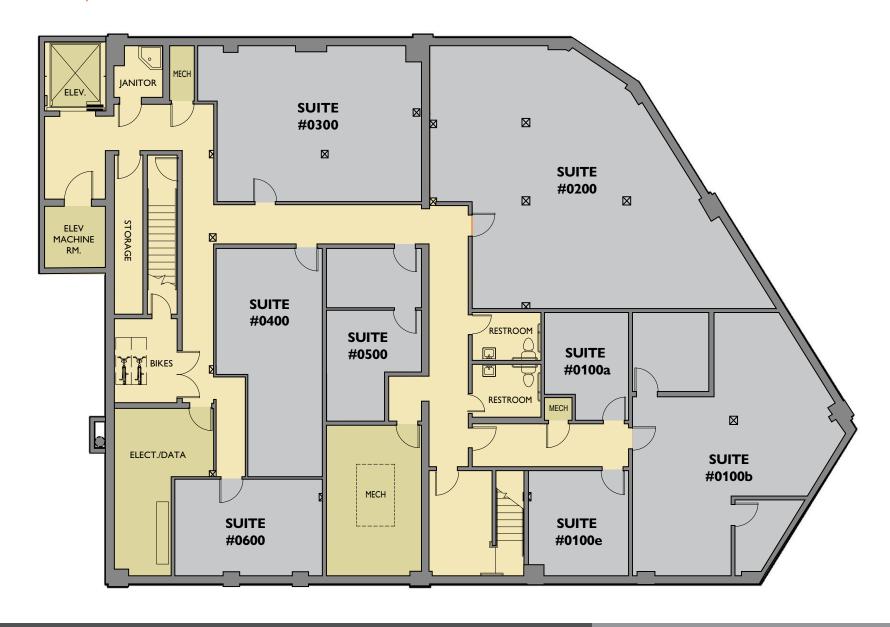

ional basement storage

#### Location

- In the heart of the Hollywood district
- On the corner of NE Sandy and NE 42nd
- Easy access to I-84
- Right next to Hollywood Theatre
- 1 Block to Whole Foods Market
- Near the Hollywood Transit Center
- Close to the Springwater Corridor Trail

## **Demographics**

(within 1 mile)

• Population: 26,685

• Average household income: \$132,000

• Median resident age: 42

## **Daily Traffic Count**

(within 1 mile)

TOTAL: 29,000

**Tricia Anderson** tricia@northrimpdx.com | 503.525.1927



#### northrimpdx.com







#### **COMMERCIAL SPACE IN THE HOLLYWOOD DISTRICT**

**K2 Building** 1717 NE 42nd Avenue, Portland OR 97212

**Tricia Anderson** tricia@northrimpdx.com | 503.525.1927



# **FOR LEASE**

#### northrimpdx.com

## FLOOR PLAN | Lower Level



#### **COMMERCIAL SPACE IN THE HOLLYWOOD DISTRICT**

K2 Building 1717 NE 42nd Avenue, Portland OR 97212

## **Tricia Anderson**

tricia@northrimpdx.com | 503.525.1927



## **FOR LEASE**

#### northrimpdx.com

### FLOOR PLAN | 1st Floor



#### **COMMERCIAL SPACE IN THE HOLLYWOOD DISTRICT**

K2 Building 1717 NE 42nd Avenue, Portland OR 97212

## **Tricia Anderson**

tricia@northrimpdx.com | 503.525.1927



## **FOR LEASE**

#### northrimpdx.com

### FLOOR PLAN 2nd Floor



#### **COMMERCIAL SPACE IN THE HOLLYWOOD DISTRICT**

K2 Building 1717 NE 42nd Avenue, Portland OR 97212

### **Tricia Anderson**

tricia@northrimpdx.com | 503.525.1927



## **FOR LEASE**

### northrimpdx.com

## FLOOR PLAN | 3rd Floor



#### **COMMERCIAL SPACE IN THE HOLLYWOOD DISTRICT**

K2 Building 1717 NE 42nd Ave