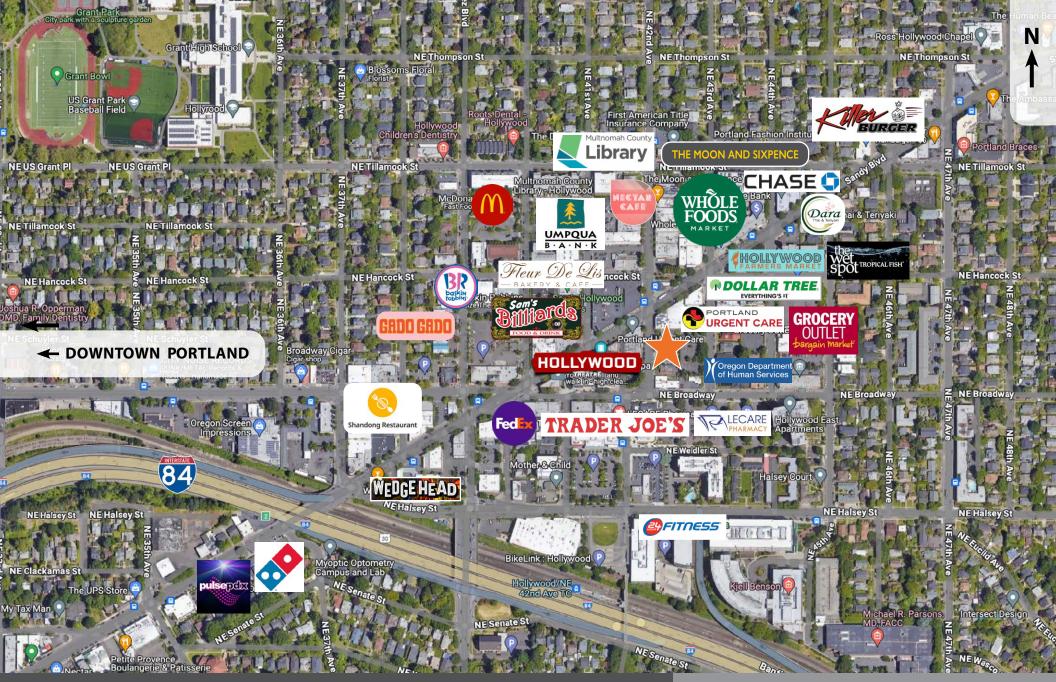

#### Location

- In the heart of the Hollywood district
- On the corner of NE Sandy and NE 42nd
- Easy access to I-84
- Right next to Hollywood Theatre
- 1 Block to Whole Foods Market
- Near the Hollywood Transit Center
- Close to the Springwater Corridor Trail

## **Demographics**

(within 1 mile)

• Population: 26,685

• Average household income: \$132,000

• Median resident age: 42

## **Daily Traffic Count**

(within 1 mile)

TOTAL: 29,000

**Tricia Anderson** tricia@northrimpdx.com | 503.525.1927