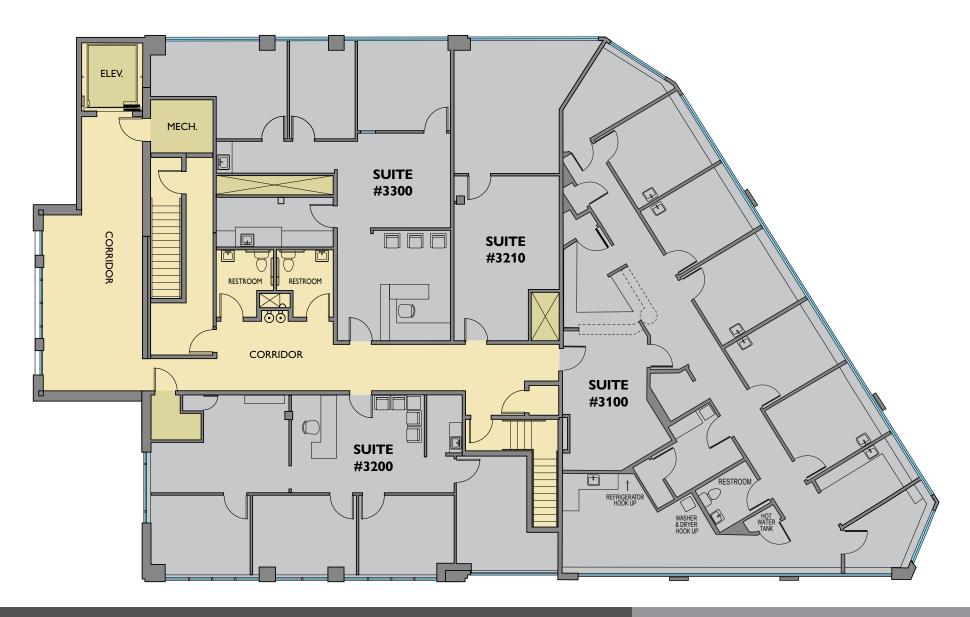

## FLOOR PLAN | 3rd Floor

#### **COMMERCIAL SPACE IN THE HOLLYWOOD DISTRICT**

K2 Building 1717 NE 42nd Avenue, Portland OR 97212