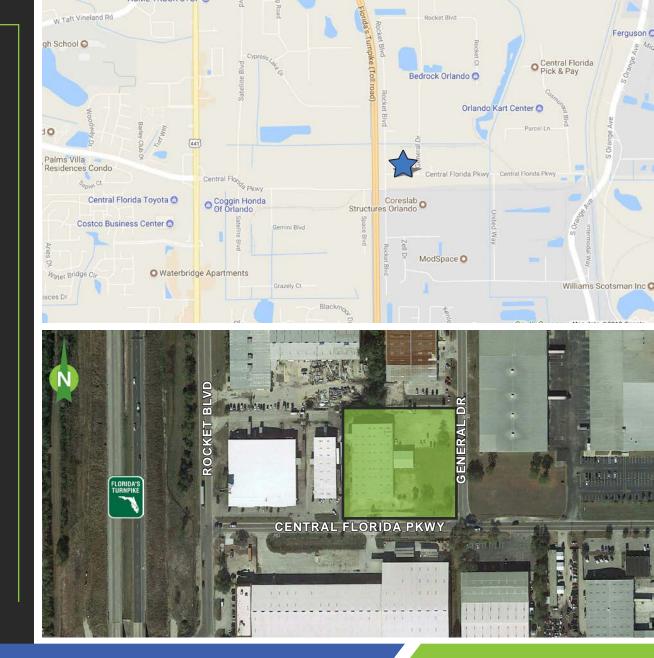

## 875 CENTRAL FLORIDA PKWY

ORLANDO, FL | 32,512 SF | ZONED I-4, ORANGE COUNTY

#### LOCATION

- Excellent access to US 441, Orange Ave, John Young Pkwy, and the Florida Turnpike-Beachline Expwy (SR 528) interchange
- Minutes from Orlando International Airport, Sea World theme parks, Orange County Convention Center, Universal Orlando Resort, Mall at Millenia, IKEA and the International Drive tourist corridor