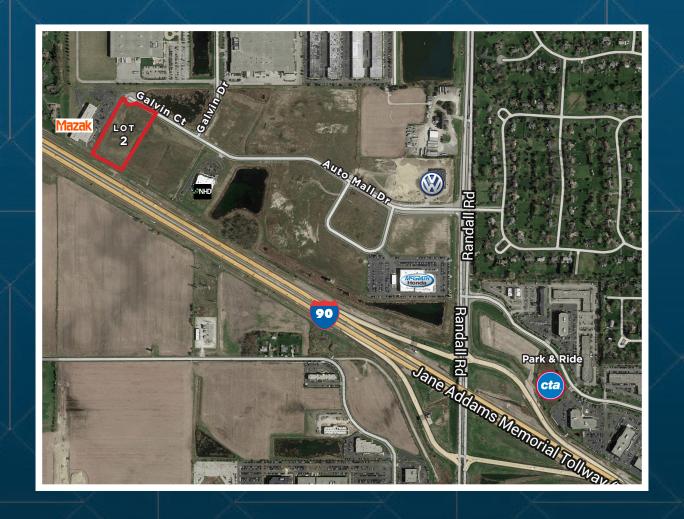

#### **Business Park with I-90 Frontage**

- 4.55 Acres for Sale or Build-to-Suit
- Low Kane County Taxes
- 28 Miles to O'Hare Int. Airport

- ± 305' of I-90 Frontage 130,000+ VPD
- I-90 Electronic Signage Available
- Park & Ride at the NE Corner of Randall & I-90
- Retail Amenities Restaurants & Hotels in Abundance
- Owned and Managed by Pancor Construction & Development LLC