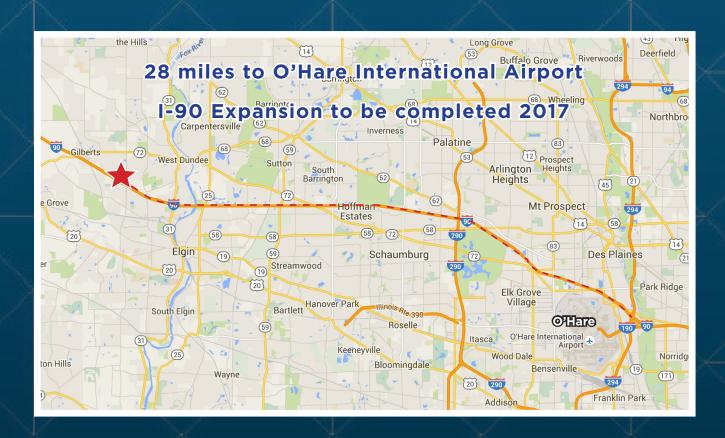

#### **Business Park with I-90 Frontage**

- 4.55 Acres for Sale or Build-to-Suit
- Low Kane County Taxes
- 28 Miles to O'Hare Int. Airport

- ± 305' of I-90 Frontage 130,000+ VPD
- I-90 Electronic Signage Available
- Park & Ride at the NE Corner of Randall & I-90
- Retail Amenities Restaurants & Hotels in Abundance
- Owned and Managed by Pancor Construction & Development LLC