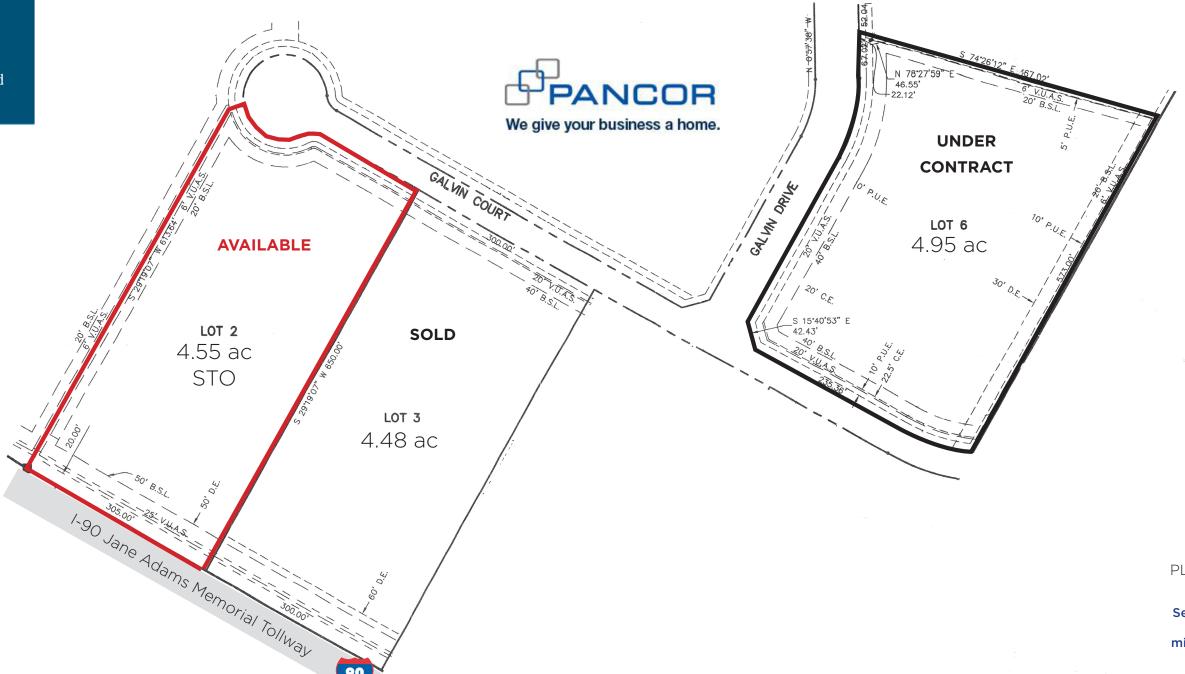

### RANDALL POINT West

I-90 at Randall Road Elgin, IL

#### **Business Park with I-90 Frontage**

- 4.55 Acres for Sale or Build-to-Suit
- Low Kane County Taxes
- 28 Miles to O'Hare Int. Airport

- ± 305' of I-90 Frontage 130,000+ VPD
- I-90 Electronic Signage Available
- Park & Ride at the NE Corner of Randall & I-90
- Retail Amenities Restaurants & Hotels in Abundance
- Owned and Managed by Pancor Construction & Development LLC