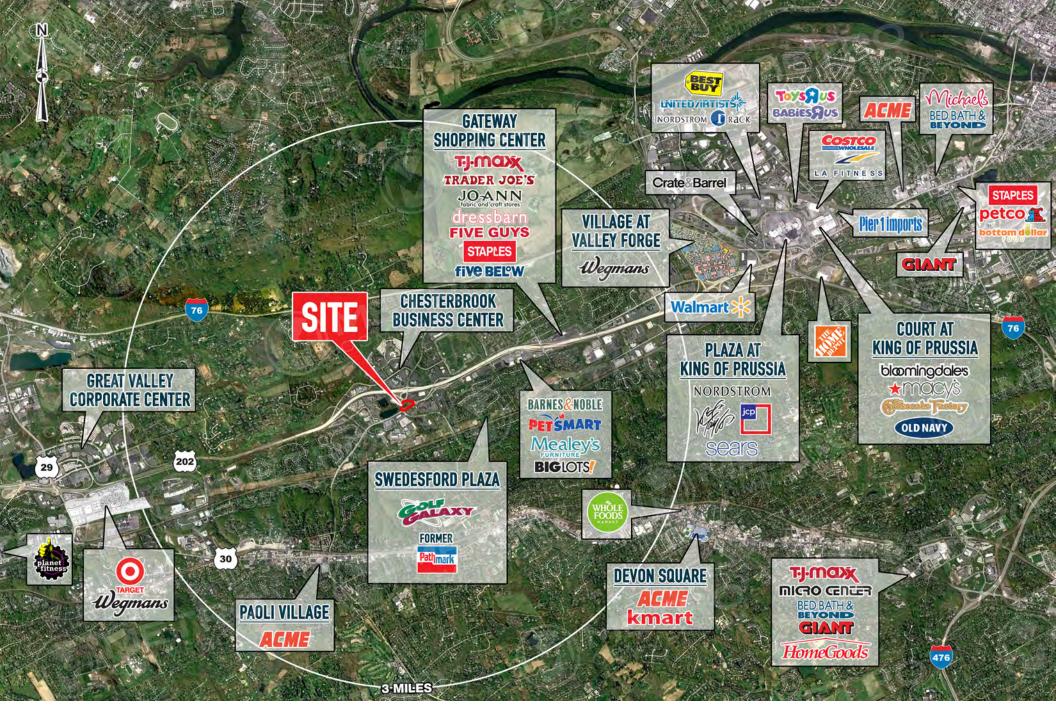

### 1000 CHESTERBROOK BLVD. Berwyn, pa

he information and images contained herein are from sources deemed reliable. However, Metro Commercial Real Estate, Inc. makes no representation whatsoever as to their accuracy or authenticity. Images shown may be modified for illustrative purposes. Images may be out-of-date and not current. 9.8

### 1000 CHESTERBROOK BLVD. Berwyn, pa