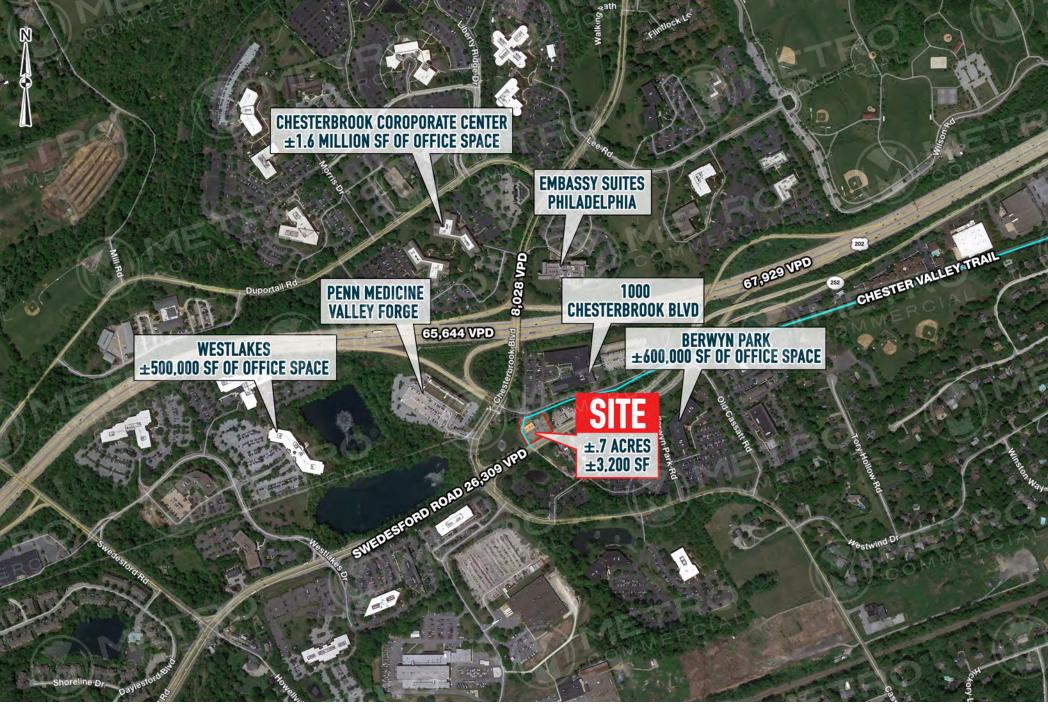

# **1000 CHESTERBROOK BLVD.** BERWYN, PA

#### ±.7 ACRES & ±3,200 SF AVAILABLE FOR LEASE

### 1000 CHESTERBROOK BLVD. Berwyn, pa

he information and images contained herein are from sources deemed reliable. However, Metro Commercial Real Estate, Inc. makes no representation whatsoever as to their accuracy or authenticity. Images shown may be modified for illustrative purposes. Images may be out-of-date and not current. 9.8

### 1000 CHESTERBROOK BLVD. Berwyn, pa