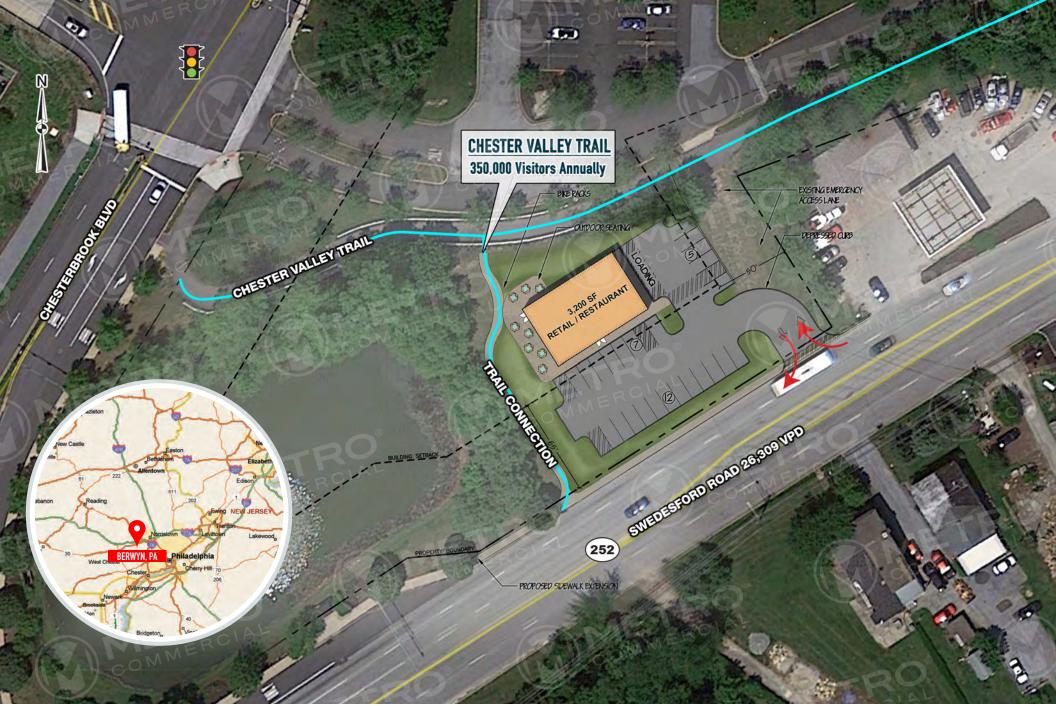

# **1000 CHESTERBROOK BLVD.** BERWYN, PA

#### ±.7 ACRES & ±3,200 SF AVAILABLE FOR LEASE

### 1000 CHESTERBROOK BLVD. Berwyn, pa

he information and images contained herein are from sources deemed reliable. However, Metro Commercial Real Estate, Inc. makes no representation whatsoever as to their accuracy or authenticity. Images shown may be modified for illustrative purposes. Images may be out-of-date and not current. 9.8

### 1000 CHESTERBROOK BLVD. Berwyn, pa