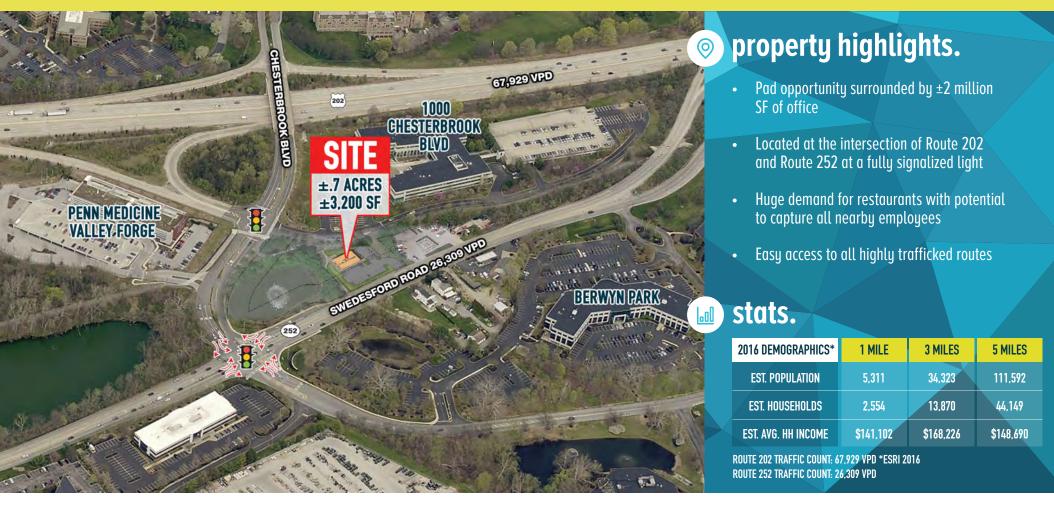

# **1000 CHESTERBROOK BLVD.** BERWYN, PA

#### ±.7 ACRES & ±3,200 SF AVAILABLE FOR LEASE

### 1000 CHESTERBROOK BLVD. Berwyn, pa

he information and images contained herein are from sources deemed reliable. However, Metro Commercial Real Estate, Inc. makes no representation whatsoever as to their accuracy or authenticity. Images shown may be modified for illustrative purposes. Images may be out-of-date and not current. 9.8

### 1000 CHESTERBROOK BLVD. Berwyn, pa