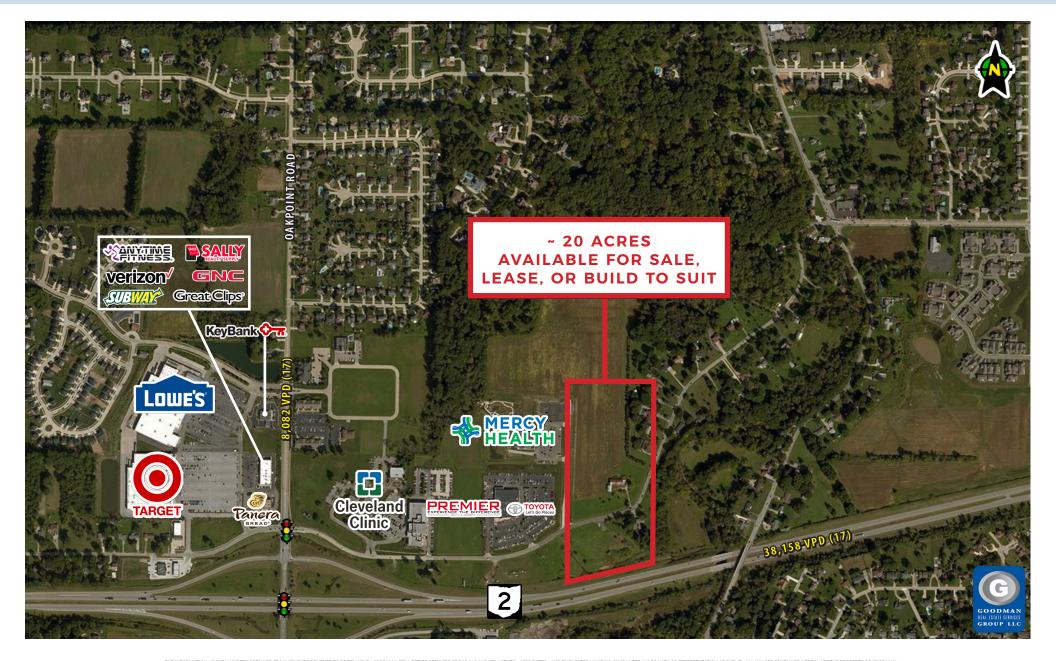

## **HIGHLIGHTS**

- · Approximately 20 divisible acres available for sale, lease, or build to suit
- Located northeast of the Route 2 and Oak Point Road interchange on Cooper Foster Park Road
- Fully improved, accessible parcels with pylon signage now available
- This emerging interchange is currently home to Target, Lowe's, The Cleveland Clinic, Premier Toyota, and Mercy Health and Wellness Center