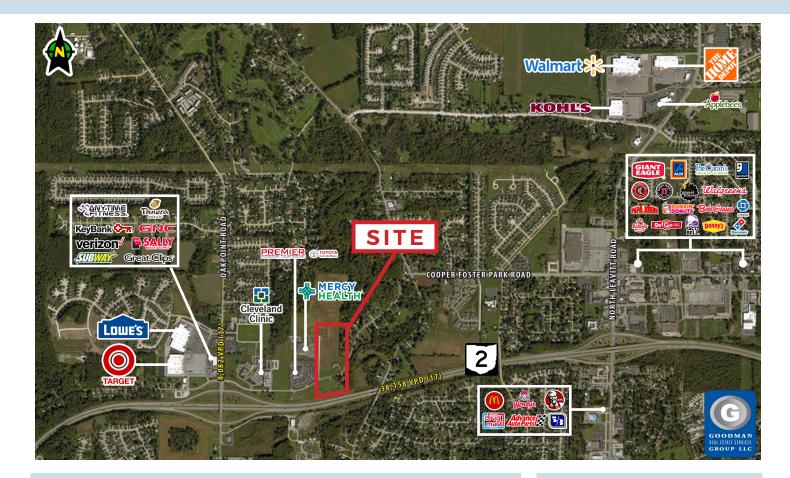

## **HIGHLIGHTS**

- · Approximately 20 divisible acres available for sale, lease, or build to suit
- Located northeast of the Route 2 and Oak Point Road interchange on Cooper Foster Park Road
- Fully improved, accessible parcels with pylon signage now available
- This emerging interchange is currently home to Target, Lowe's, The Cleveland Clinic, Premier Toyota, and Mercy Health and Wellness Center