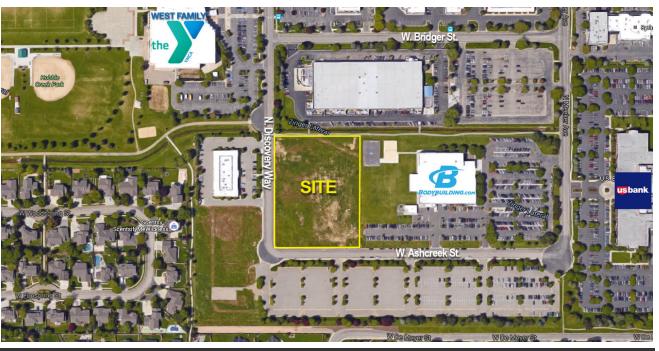

### PROPERTY INFORMATION:

Sale Price: \$1,197,420

\$8.25 psf

Lot Size: +/- 3.33 Acres

(+/- 145,142 sf)

APN #: **R7406260010** 

Zoning: T-1D

Market: West Boise

Cross Streets: Chinden & Cloverdale

(Boise Research Center)

Location: Across the street from West

Boise YMCA & adjacent to BodyBuilding.com Corporate

Office

380 E. Parkcenter Boulevard

Suite 290

Boise, ID 83706 www.icrellc.com