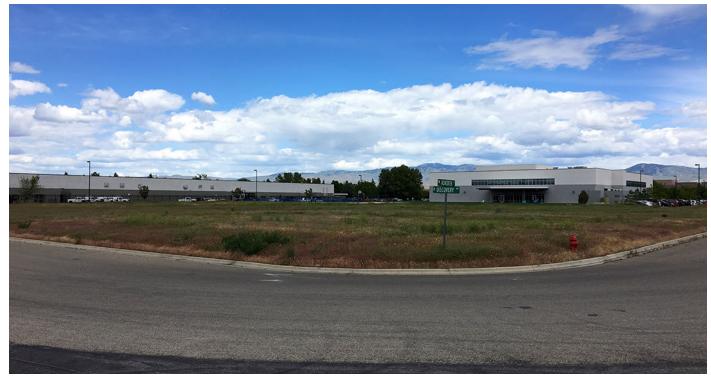

### PROPERTY INFORMATION:

Sale Price: \$1,197,420

\$8.25 psf

Lot Size: +/- 3.33 Acres

(+/- 145,142 sf)

APN #: **R7406260010** 

Zoning: T-1D

Market: West Boise

Cross Streets: Chinden & Cloverdale

(Boise Research Center)

Location: Across the street from West

Boise YMCA & adjacent to BodyBuilding.com Corporate

Office

380 E. Parkcenter Boulevard

Suite 290

Boise, ID 83706 www.icrellc.com