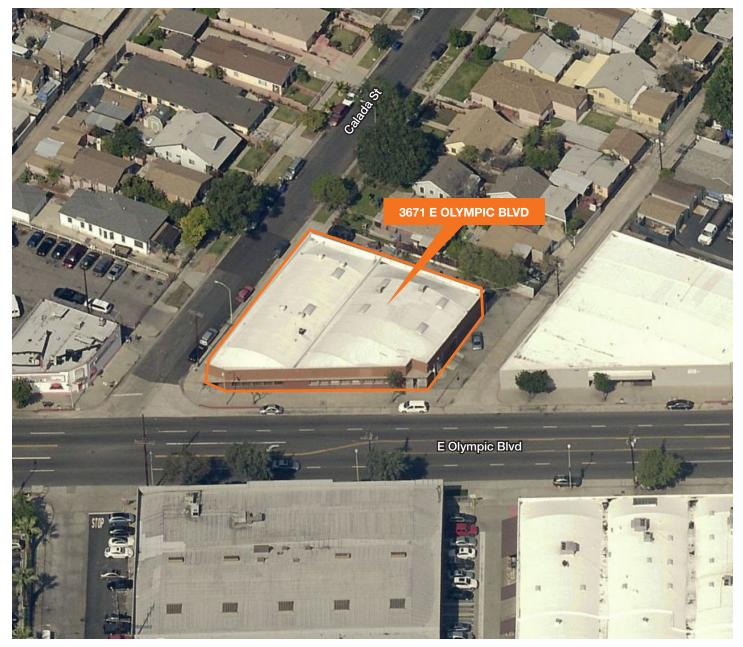

# 3671 E Olympic Blvd

Los Angeles, CA



## Contact

#### Features

Justin Dornblaser 323.837.4024 justind@kiddermathews.com LIC #01982413 Thomas Holland, sior, ccim 323.837.4000 tholland@kiddermathews.com LIC #01186709 ±5,600 SF total, ±2,000 SF office
Attractive brick building with small fenced parking area
Major street frontage
Immediate access to 1-5 Freeway
One ground level door
400 amps, 120/220 volts
12' clear height
Four parking spaces
Lease rate: \$4,032/month (\$0.72/SF, gross)

#### Location





# For Lease

# 3671 E Olympic Blvd



### Contact

Justin Dornblaser 323.837.4024 justind@kiddermathews.com LIC #01982413 **Thomas Holland, SIOR, CCIM** 323.837.4000 tholland@kiddermathews.com LIC #01186709

This information supplied herein is from sources we deem reliable. It is provided without any representation, warranty or guarantee, expressed or implied as to its accuracy. Prospective Buyer or Tenant should conduct an independent investigation and verification of all matters deemed to be material, including, but not limited to, statements of income and expenses. Consult your attorney, accountant, or other professional advisor.

kiddermathews.com