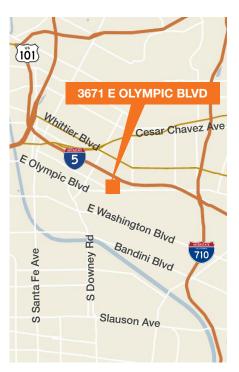

# 3671 E Olympic Blvd

Los Angeles, CA



## Contact

#### Features

Justin Dornblaser 323.837.4024 justind@kiddermathews.com LIC #01982413 Thomas Holland, sior, ccim 323.837.4000 tholland@kiddermathews.com LIC #01186709 ±5,600 SF total, ±2,000 SF office
Attractive brick building with small fenced parking area
Major street frontage
Immediate access to 1-5 Freeway
One ground level door
400 amps, 120/220 volts
12' clear height
Four parking spaces
Lease rate: \$4,032/month (\$0.72/SF, gross)

#### Location





# For Lease

# 3671 E Olympic Blvd



### Contact

Justin Dornblaser 323.837.4024 justind@kiddermathews.com LIC #01982413 **Thomas Holland, SIOR, CCIM** 323.837.4000 tholland@kiddermathews.com LIC #01186709

This information supplied herein is from sources we deem reliable. It is provided without any representation, warranty or guarantee, expressed or implied as to its accuracy. Prospective Buyer or Tenant should conduct an independent investigation and verification of all matters deemed to be material, including, but not limited to, statements of income and expenses. Consult your attorney, accountant, or other professional advisor.

kiddermathews.com