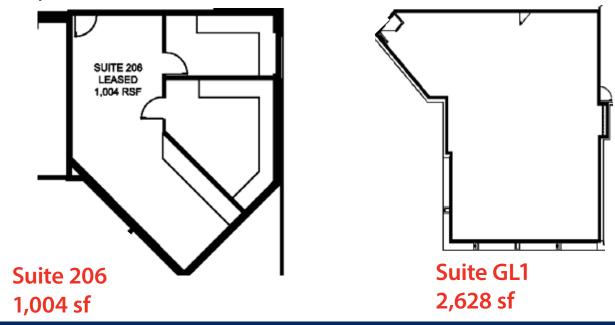

### Space Available

Suite 104 - 1,031 sf Suite 206 - 1,004 sf Suite GL1 - 2,628 sf

#### **Floorplans**

avisonyoung.com 1801 California Street | Suite 3750 | Denver, CO 80202

The information contained herein was obtained from sources believed reliable; however, Avison Young makes no guarantees, warranties, or representations as to the completeness or accuracy thereof. The presentation of this property is submitted subject to errors, omissions, changes of price or conditions prior to sale or lease, or withdrawal without notice. ©2019 Avison Young-Northern California, LTD - Denver Office. All rights reserved.