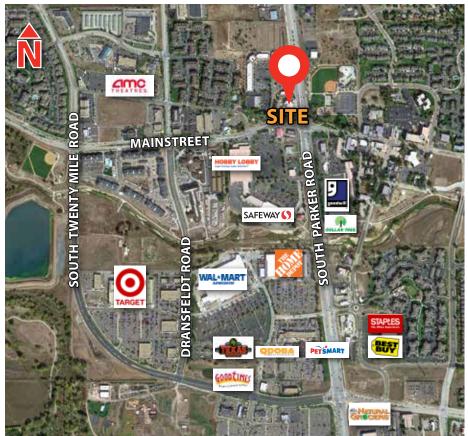

### **Location Aerial**

### **Location Highlights**

- Great access off of Parker Road
- Close proximity to E-470
- Walking distance to shopping and restaurants