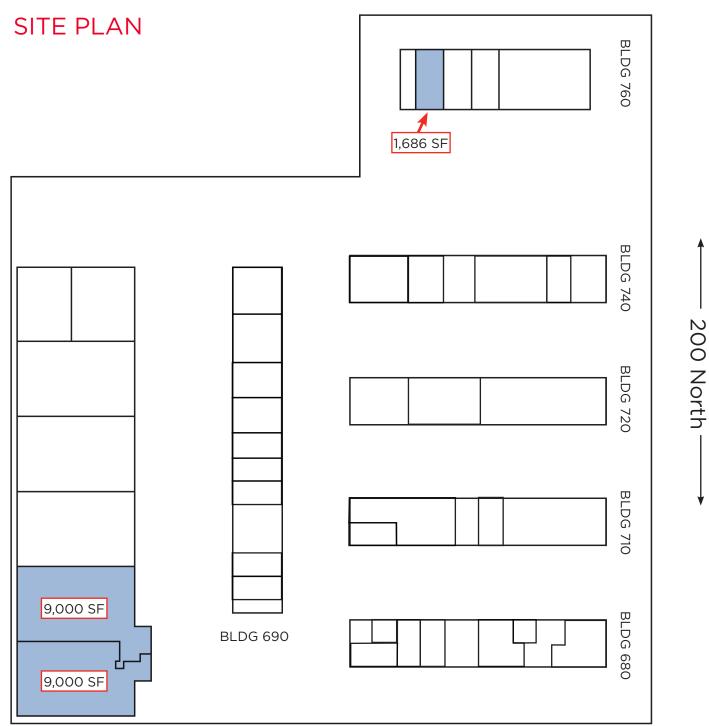

#### **Property Highlights**

- Size: 1,686 SF 18,000 SF
- Lease Rate: \$0.35 PSF, NNN
- Many suite sizes to choose from
- Excellent location

Rob Lindsey Branch Manager | Investment Specialist +1 801 784 5313 rob.lindsey@cushwake.com 372 24<sup>th</sup> Street, Suite 320 Ogden, Utah 84401 Main +1 801 525 3000 Fax +1 801 525 9596 **cushmanwakefield.com** 