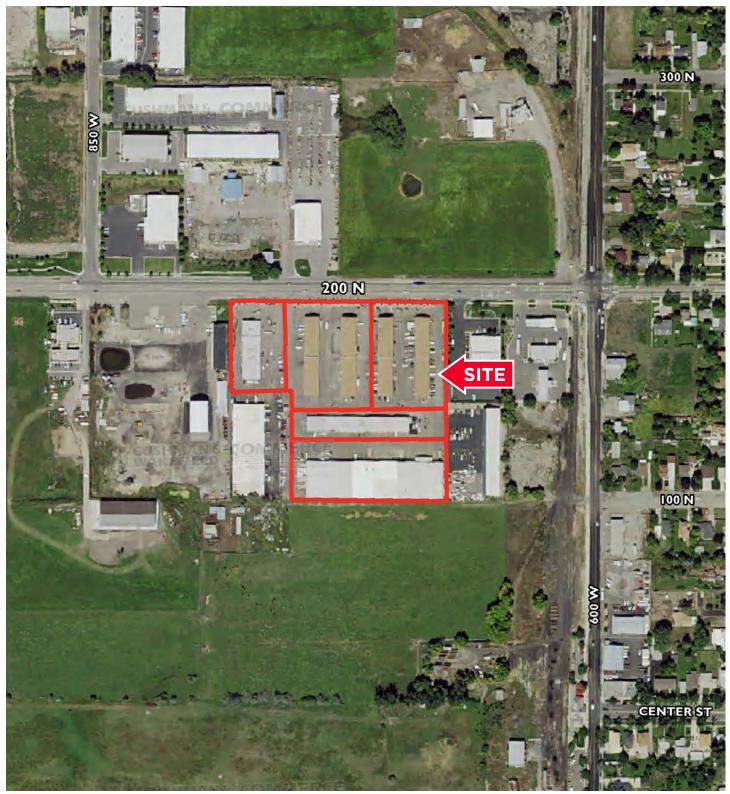

## CUSHMAN & WAKEFIELD

FOR LEASE 760 West 200 North Logan, Utah

cushmanwakefield.com

Cushman & Wakefield Copyright 2019. No warranty or representation, express or implied, is made to the accuracy or completeness of the information contained herein, and same is submitted subject to errors, omissions, change of price, rental or other conditions, withdrawal without notice, and to any special listing conditions imposed by the property owner(s). As applicable, we make no representation as to the condition of the property (or properties) in question. (path: G:\1 - Projects\Ogden\Lindsey, R\1 - Flyers\760w200n\_Logan)