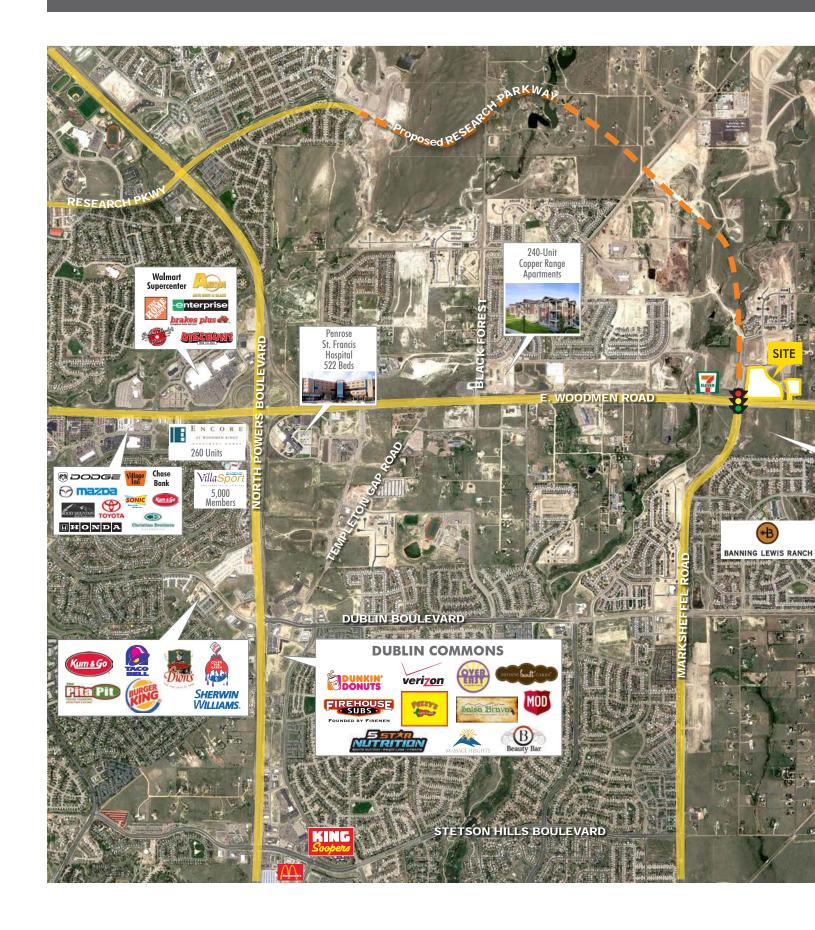

# Planned Area Households

#### **Mountain Valley**

Preserve

147 estimated units

## Banning Lewis Ranch

7,125 more units to be

#### Indigo Ranch

3 234 more units to be built

#### **Dublin Terrace**

286 estimated units

#### Shiloh Mesa

249 estimated units

#### **Woodmen Heights**

5 129 more units to be built

#### **Cumbra Vista**

7 462 more units to be built

## The Trails at Meadows

314 more units to be built

#### **Dublin North**

9 249 more units to be built

#### Sterling Ranch

5,168 estimated units

#### **Wolf Ranch**

11 1,857 more units to be built

#### Cordera

12 1,526 more units to be