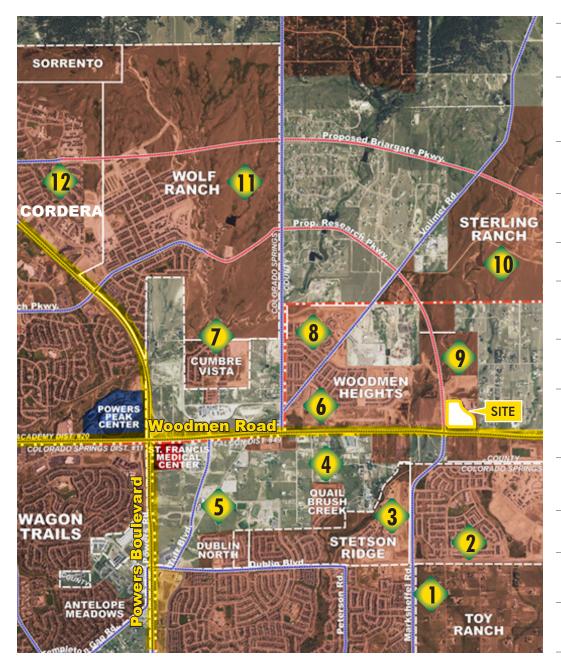

# Planned Area Households

#### **Mountain Valley**

Preserve

147 estimated units

## Banning Lewis Ranch

7,125 more units to be

#### Indigo Ranch

3 234 more units to be built

#### **Dublin Terrace**

286 estimated units

#### Shiloh Mesa

249 estimated units

#### **Woodmen Heights**

5 129 more units to be built

#### **Cumbra Vista**

7 462 more units to be built

## The Trails at Meadows

314 more units to be built

#### **Dublin North**

9 249 more units to be built

#### Sterling Ranch

5,168 estimated units

#### **Wolf Ranch**

11 1,857 more units to be built

#### Cordera

12 1,526 more units to be