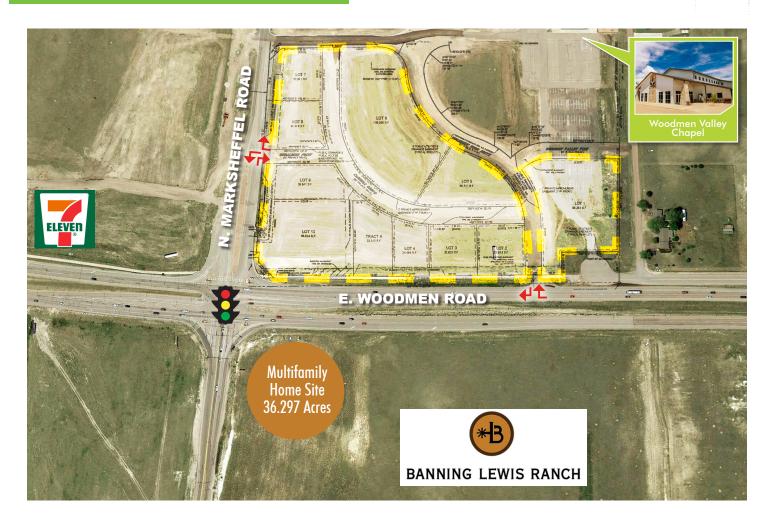

## NEC Woodmen & Marksheffel

COLORADO SPRINGS, CO 80923

#### **GROUND LEASE / BUILD-TO-SUIT**

- + Excellent retail development opportunity on highly visible northeast corner of E. Woodmen Road and N. Marksheffel Road
- + Located across the street from Banning Lewis Ranch on the southeast corner of Woodmen and Marksheffel. This master planned home development offers parks and trails, a Community Recreation Center and a public K-8 charter school, Banning Lewis Ranch Academy.
- + Booming high density residential area with many single family master planned communities in the area and magnificent mountain views

## PAD SITES

596,388 SF / 13.69 Acres

| Lot 8  34,746 SF  136,305 SF  CERALDINE PT AMERICA CHARACT AND A CHARACT | 32,931 SF Lot 6 34,746 SF 136,305 SF |
|--------------------------------------------------------------------------------------------------------------------------------------------------------------------------------------------------------------------------------------------------------------------------------------------------------------------------------------------------------------------------------------------------------------------------------------------------------------------------------------------------------------------------------------------------------------------------------------------------------------------------------------------------------------------------------------------------------------------------------------------------------------------------------------------------------------------------------------------------------------------------------------------------------------------------------------------------------------------------------------------------------------------------------------------------------------------------------------------------------------------------------------------------------------------------------------------------------------------------------------------------------------------------------------------------------------------------------------------------------------------------------------------------------------------------------------------------------------------------------------------------------------------------------------------------------------------------------------------------------------------------------------------------------------------------------------------------------------------------------------------------------------------------------------------------------------------------------------------------------------------------------------------------------------------------------------------------------------------------------------------------------------------------------------------------------------------------------------------------------------------------------|--------------------------------------|
|--------------------------------------------------------------------------------------------------------------------------------------------------------------------------------------------------------------------------------------------------------------------------------------------------------------------------------------------------------------------------------------------------------------------------------------------------------------------------------------------------------------------------------------------------------------------------------------------------------------------------------------------------------------------------------------------------------------------------------------------------------------------------------------------------------------------------------------------------------------------------------------------------------------------------------------------------------------------------------------------------------------------------------------------------------------------------------------------------------------------------------------------------------------------------------------------------------------------------------------------------------------------------------------------------------------------------------------------------------------------------------------------------------------------------------------------------------------------------------------------------------------------------------------------------------------------------------------------------------------------------------------------------------------------------------------------------------------------------------------------------------------------------------------------------------------------------------------------------------------------------------------------------------------------------------------------------------------------------------------------------------------------------------------------------------------------------------------------------------------------------------|--------------------------------------|

LOT

Lot 1

Lot 2

SF

99,361

29,813