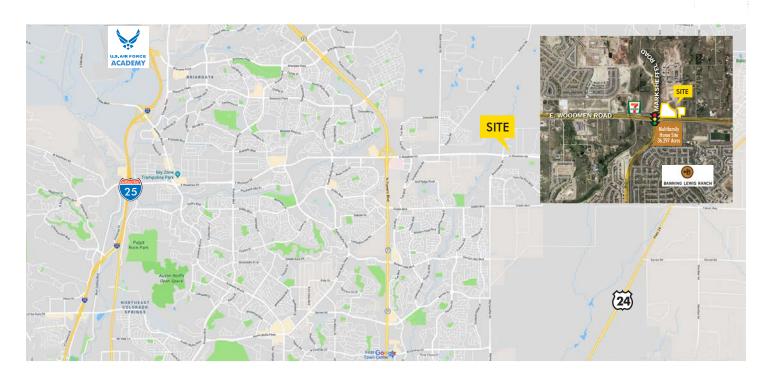

## NEC Woodmen & Marksheffel

COLORADO SPRINGS, CO 80923

#### **GROUND LEASE / BUILD-TO-SUIT**

- + Excellent retail development opportunity on highly visible northeast corner of E. Woodmen Road and N. Marksheffel Road
- + Located across the street from Banning Lewis Ranch on the southeast corner of Woodmen and Marksheffel. This master planned home development offers parks and trails, a Community Recreation Center and a public K-8 charter school, Banning Lewis Ranch Academy.
- + Booming high density residential area with many single family master planned communities in the area and magnificent mountain views