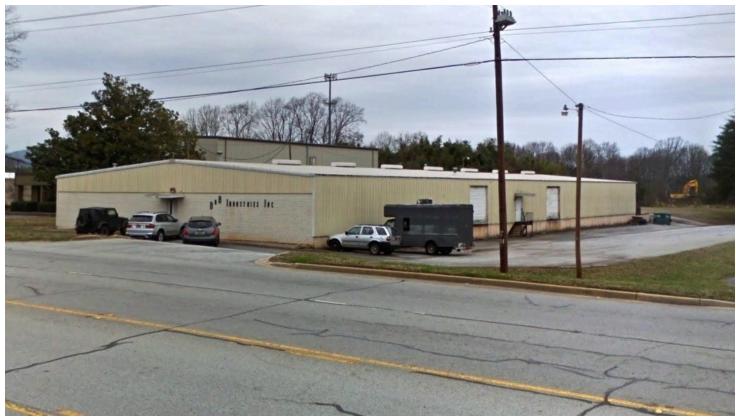

## Industrial Building 3203 Rutherford Rd | Taylors, SC 29678

For Sale \$625,000

Warehouse Flex Building, located on Rutherford Rd in Taylors, near Walmart on Wade Hampton Blvd.

15,760±SF Total - Zoned I-1

- 2,500± SF Office
  - Lobby, Restrooms
  - 6 Offices, Boardroom
  - · Supply Room
- 13,000± SF Warehouse Space
  - · Locker Room, Lunch area
  - Doors: 2 Dock Level & 1 drive-in

Wayne Smith
Commercial Property Specialist
WSmith@JoynerCommercial.com
864-350-4964
www.JoynerCommercial.com