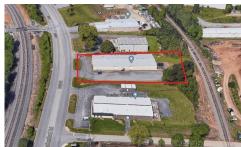

## Industrial Building 3203 Rutherford Rd | Taylors, SC 29678

For Sale \$625,000

Warehouse Flex Building, located on Rutherford Rd in Taylors, near Walmart on Wade Hampton Blvd.

15,760±SF Total - Zoned I-1

- 2,500± SF Office
  - Lobby, Restrooms
  - 6 Offices, Boardroom
  - · Supply Room
- 13,000± SF Warehouse Space
  - · Locker Room, Lunch area
  - Doors: 2 Dock Level & 1 drive-in

Wayne Smith
Commercial Property Specialist
WSmith@JoynerCommercial.com
864-350-4964
www.JoynerCommercial.com