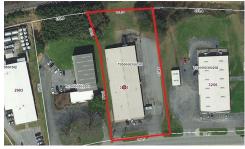

## Industrial Building 3203 Rutherford Rd | Taylors, SC 29678

For Sale \$625,000

Warehouse Flex Building, located on Rutherford Rd in Taylors, near Walmart on Wade Hampton Blvd.

15,760±SF Total - Zoned I-1

- 2,500± SF Office
  - Lobby, Restrooms
  - 6 Offices, Boardroom
  - · Supply Room
- 13,000± SF Warehouse Space
  - · Locker Room, Lunch area
  - Doors: 2 Dock Level & 1 drive-in

Wayne Smith
Commercial Property Specialist
WSmith@JoynerCommercial.com
864-350-4964
www.JoynerCommercial.com