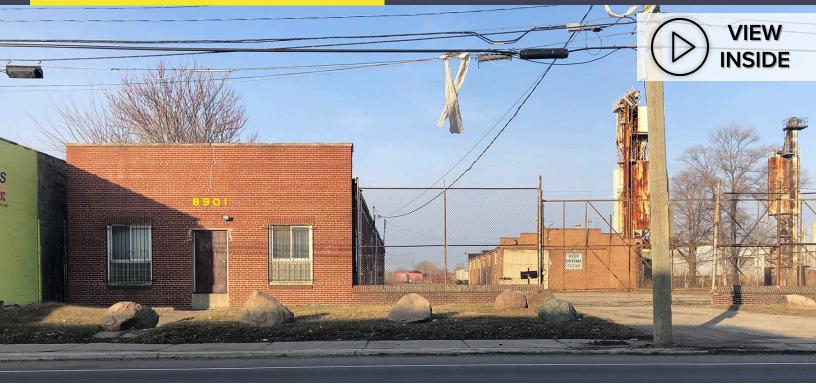

# 8901 SCHAEFER HIGHWAY DETROIT, MICHIGAN

INDUSTRIAL FOR SALE OR LEASE 7,710 Square Feet Available

### TWO BUILDINGS

#### **PROPERTY FEATURES**

- 7,710 square feet available
- 2,040 square feet of office
- 10' 14' clear height
- (2) 14x10, 12x10 grade level doors
- Zoned M-4
- 3.5 acres
- (2) building site (1) office and (1) shop
- Ideal for trucks or storage of heavy equipment
- Lease Rate: Contact Broker
- Sale Price: \$495,000 (\$64.20/sq.ft.)