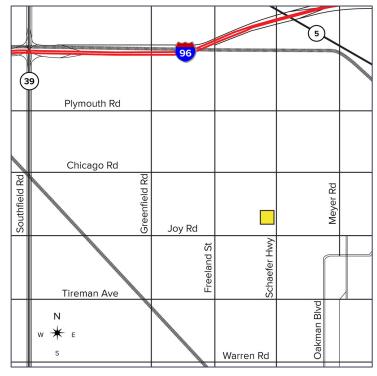

# 8901 SCHAEFER HIGHWAY DETROIT, MICHIGAN

INDUSTRIAL FOR SALE OR LEASE 7,710 Square Feet Available

## 8901 Schaefer Highway – Detroit, Michigan

Industrial For Sale or Lease

7,710 Square Feet AVAILABLE

For more information, please contact:

JOE STACK (248) 359 0615 jstack@signatureassociates.com

CHRIS MONSOUR (248) 948 0107 cmonsour@signatureassociates.com