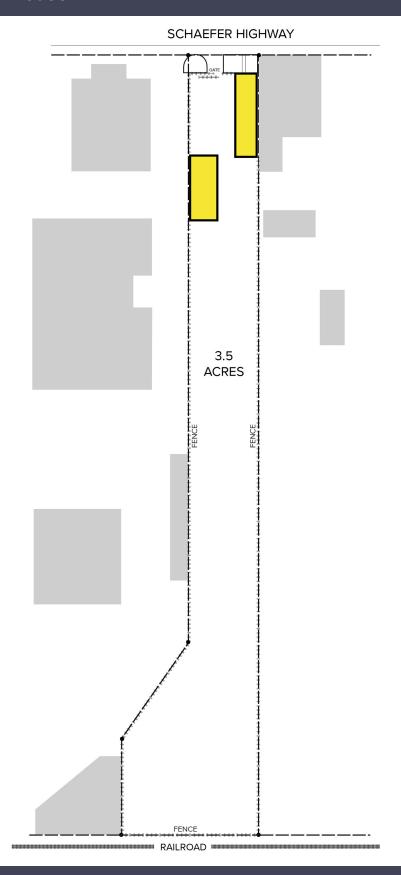

### TWO BUILDINGS

#### **PROPERTY FEATURES**

- 7,710 square feet available
- 2,040 square feet of office
- 10' 14' clear height
- (2) 14x10, 12x10 grade level doors
- Zoned M-4
- 3.5 acres
- (2) building site (1) office and (1) shop
- Ideal for trucks or storage of heavy equipment
- Lease Rate: Contact Broker
- Sale Price: \$495,000 (\$64.20/sq.ft.)