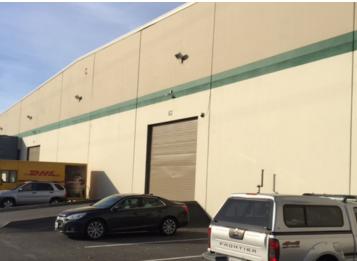

# **Prologis Portside Distribution Center**

4435 Colorado Avenue S, Seattle, WA

- 15,480 SF of warehouse with a small restroom
- 1 ramped drive-in door (dock high door can be provided by removing the existing ramp)
- 30' clear height
- Ample parking
- Great location off of E Marginal Way S
- Lease rate: \$0.75 PSF, NNN
- Available now