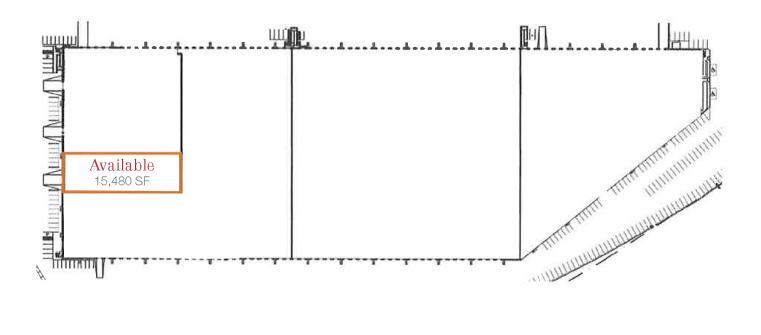

# **Prologis Portside Distribution Center**

4435 Colorado Avenue S, Seattle, WA

- 15,480 SF of warehouse with a small restroom
- 1 ramped drive-in door (dock high door can be provided by removing the existing ramp)
- 30' clear height
- Ample parking
- Great location off of E Marginal Way S
- Lease rate: \$0.75 PSF, NNN
- Available now