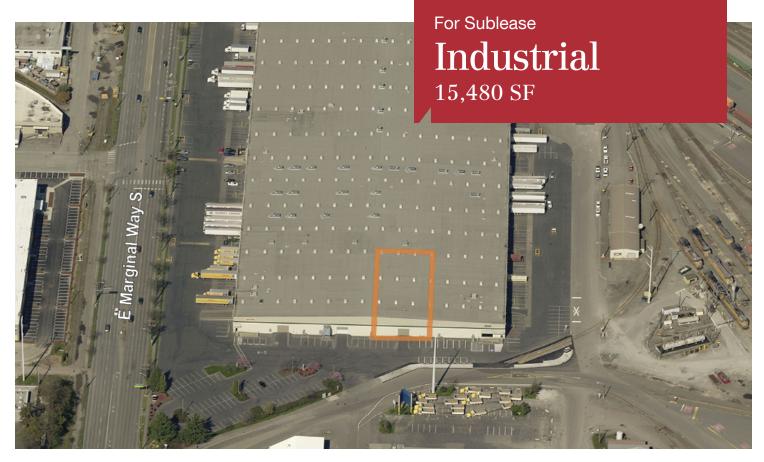

# **Prologis Portside Distribution Center**

4435 Colorado Avenue S, Seattle, WA

- 15,480 SF of warehouse with a small restroom
- 1 ramped drive-in door (dock high door can be provided by removing the existing ramp)
- 30' clear height
- Ample parking
- Great location off of E Marginal Way S
- Lease rate: \$0.75 PSF, NNN
- Available now