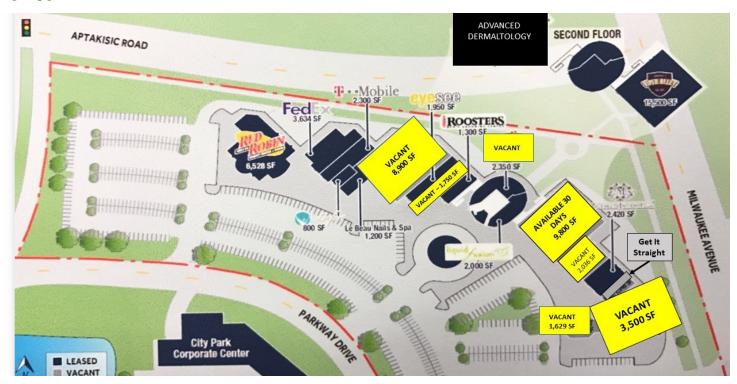

#### **PROPERTY OVERVIEW**

Available SF: 1,629 - 9,800 SF

NEW SIGNAGE AND LEASING INCENTIVES

NEW LANDSCAPING OFFERING INCREASED VISIBILITY

Lease Rate: \$18.00-\$20.00 SF/yr

NEW OWNERSHIP AND HANDS- ON RESPONSIVE MANAGEMENT

THE THEATER

Building Size: 77,000 SF

**DEMOGRAPHICS** 

Submarket: North Suburban

|                   | 1 MILE    | 3 MILES   | 5 MILES   |
|-------------------|-----------|-----------|-----------|
| Total Households  | 1,387     | 16,585    | 50,376    |
| Total Population  | 4,029     | 44,555    | 139,969   |
| Average HH Income | \$127,135 | \$128,756 | \$134,524 |