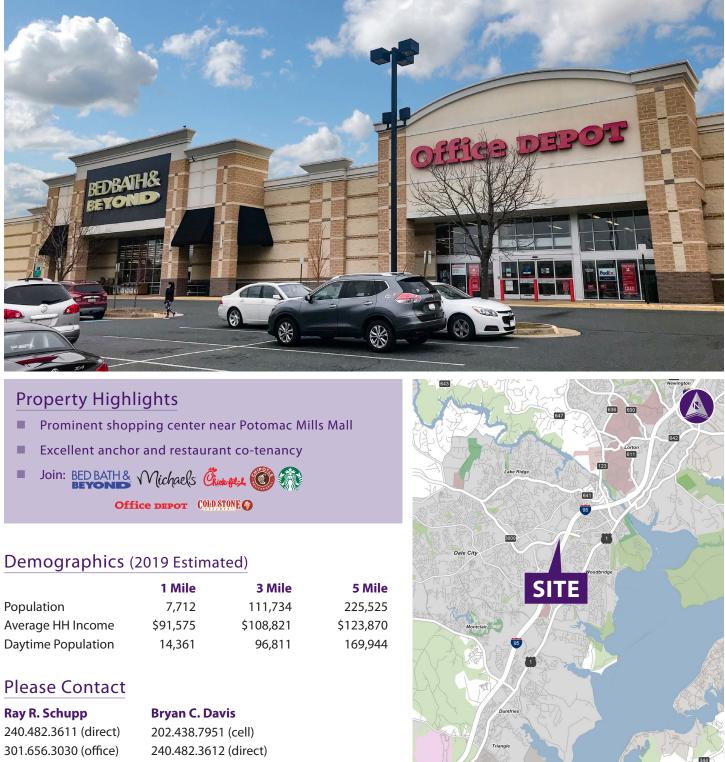

Parkway Crossing East WOODBRIDGE, VA 22192 2,688, 2,721, 2,787, 10,403, and 30,001 SF Retail Space **Available** 

|                    | 1 Mile   | 3 Mile    |
|--------------------|----------|-----------|
| Population         | 7,712    | 111,734   |
| Average HH Income  | \$91,575 | \$108,821 |
| Daytime Population | 14,361   | 96,811    |

# **Ray R. Schupp**

240.482.3611 (direct) 301.656.3030 (office) rschupp@hrretail.com

# bdavis@hrretail.com

WASHINGTON, DC BALTIMORE, MD

WASHINGTON, DC **B**ALTIMORE, MD

www.hrretail.com