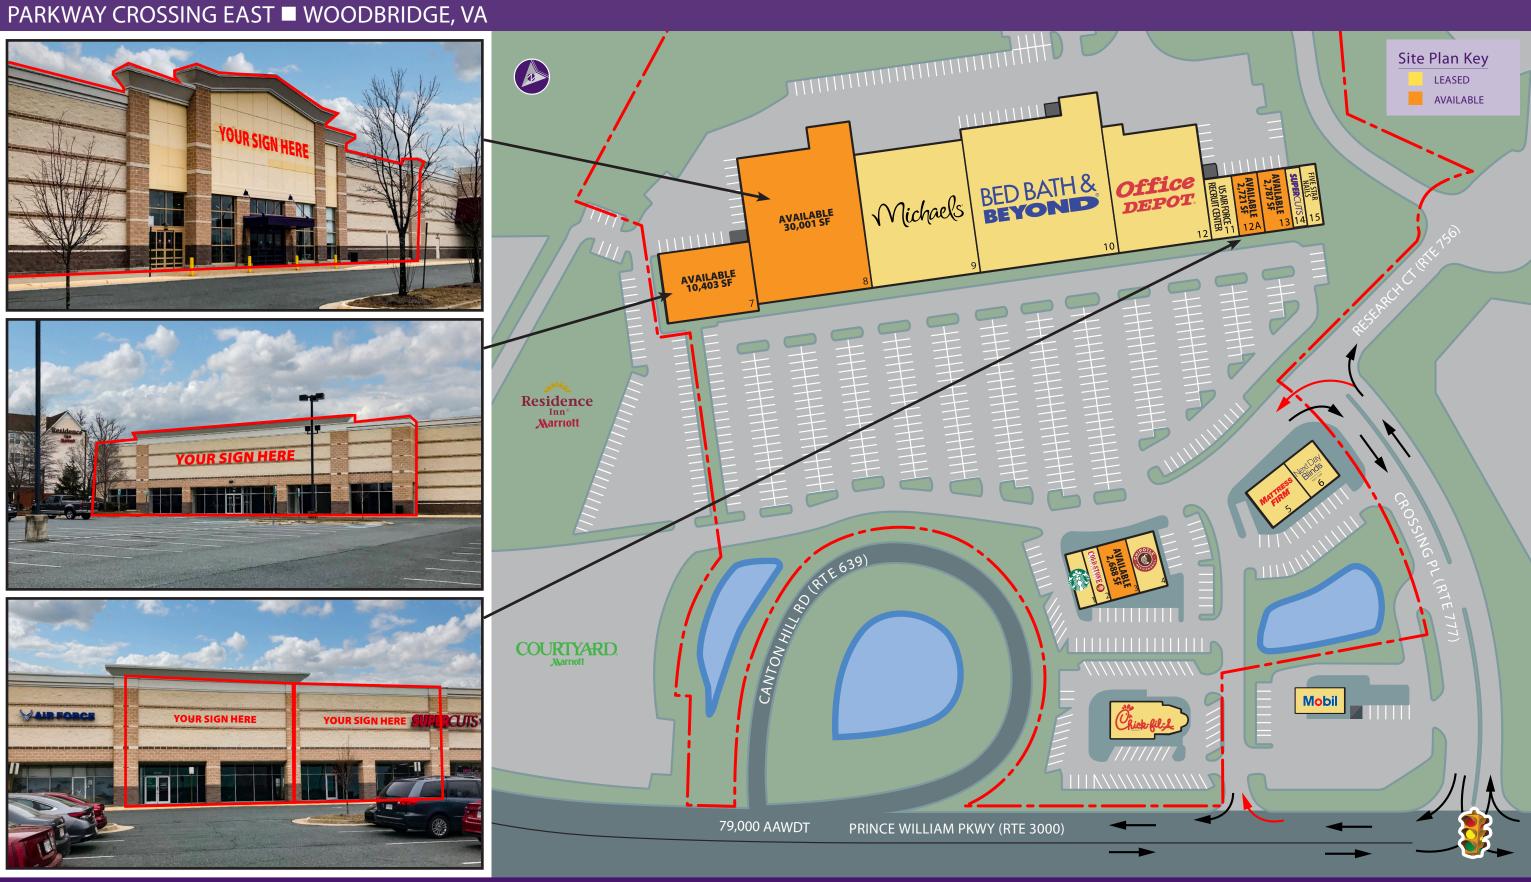

Parkway Crossing East WOODBRIDGE, VA 22192 2,688, 2,721, 2,787, 10,403, and 30,001 SF Retail Space **Available** 

|                    | 1 Mile   | 3 Mile    |
|--------------------|----------|-----------|
| Population         | 7,712    | 111,734   |
| Average HH Income  | \$91,575 | \$108,821 |
| Daytime Population | 14,361   | 96,811    |