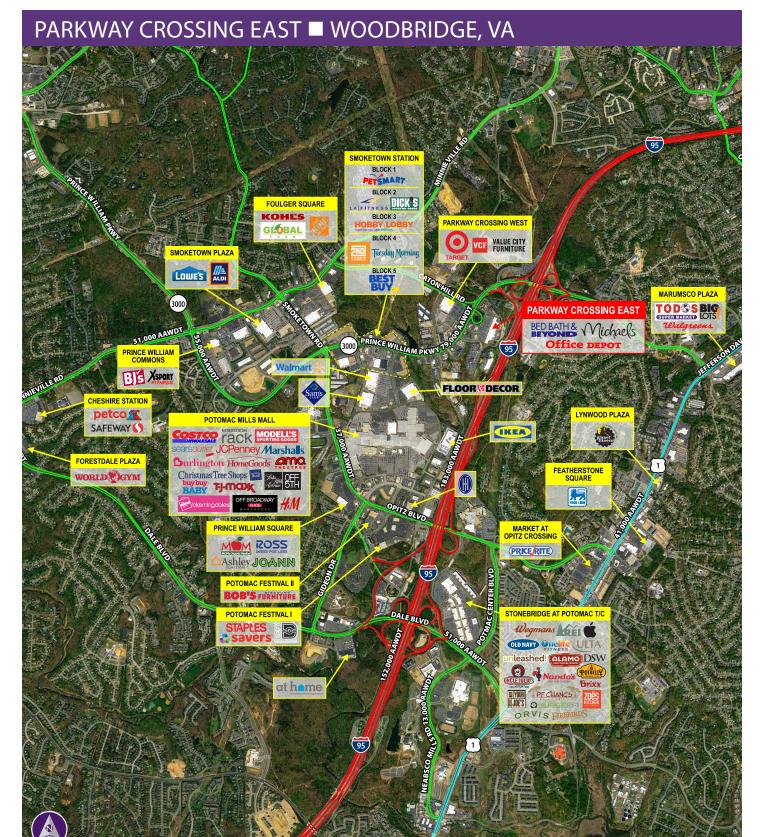

Parkway Crossing East WOODBRIDGE, VA 22192 2,688, 2,721, 2,787, 10,403, and 30,001 SF Retail Space **Available** 

|                    | 1 Mile   | 3 Mile    |
|--------------------|----------|-----------|
| Population         | 7,712    | 111,734   |
| Average HH Income  | \$91,575 | \$108,821 |
| Daytime Population | 14,361   | 96,811    |