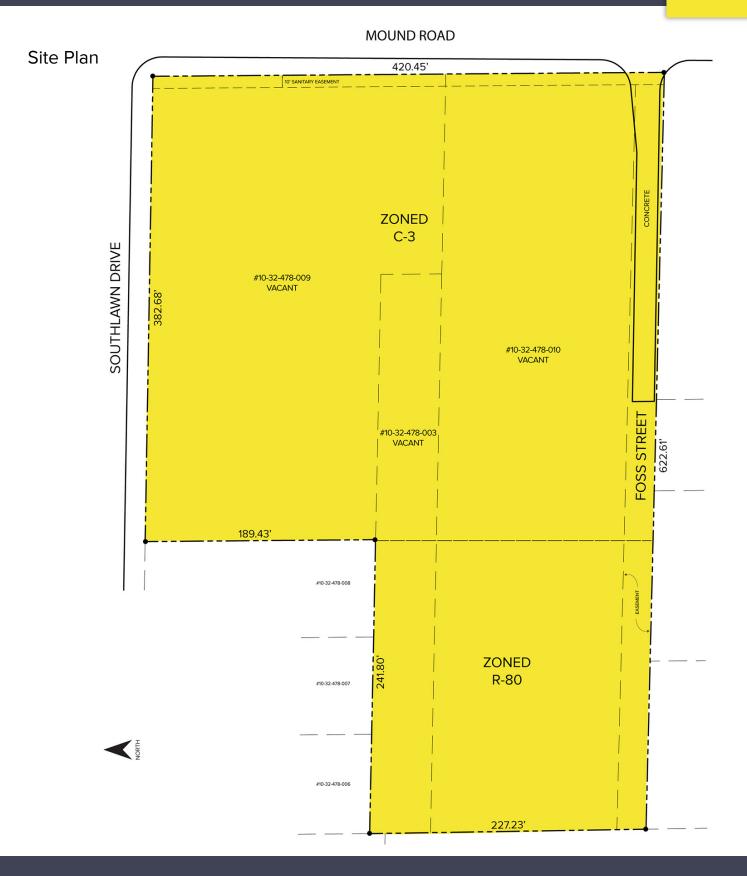

#### **PROPERTY FEATURES**

- 4.93 acres available
- Zoned C-3, R-80
- All utilities available at site
- Prime opportunity in Sterling Heights with flexible zoning!
- Frontage on Mound Road
- Priced to sell
- Sale price: \$1,000,000 (\$202,839.76/acre)