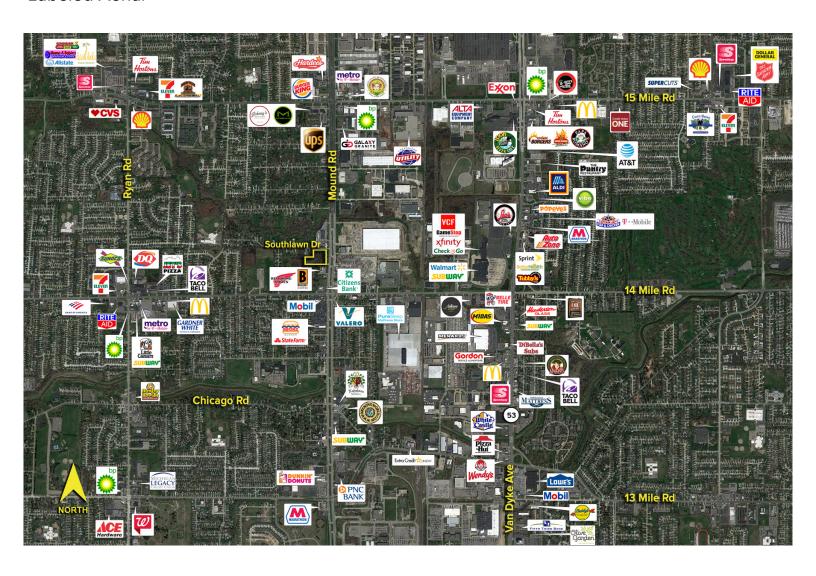

on Mound Road
- Priced to sell
- Sale price: \$1,000,000 (\$202,839.76/acre)



For more information, please contact:

PETER VANDERKAAY (248) 359 3837 pvanderkaay@signatureassociates.com psaad@signatureassociates.com

**PAUL SAAD** (248) 359 0652 SIGNATURE ASSOCIATES

One Towne Square, Suite 1200 Southfield, MI 48076 www.signatureassociates.com

## 33353-33433 Mound Rd. – Sterling Heights, MI

Land For Sale

4.93 **Acres AVAILABLE** 



For more information, please contact:

PETER VANDERKAAY (248) 359 3837 pvanderkaay@signatureassociates.com psaad@signatureassociates.com

**PAUL SAAD** (248) 359 0652

One Towne Square, Suite 1200 Southfield, MI 48076 www.signatureassociates.com

# 33353-33433 Mound Rd. – Sterling Heights, MI

Land For Sale

4.93 **Acres AVAILABLE** 

#### Labeled Aerial



www.signatureassociates.com