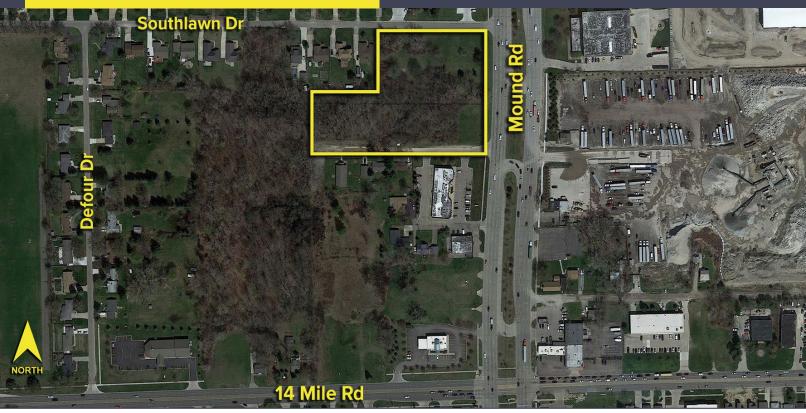

### 33353-33433 MOUND ROAD STERLING HEIGHTS, MICHIGAN

VACANT LAND FOR SALE 4.93 Acres Available

#### **PROPERTY FEATURES**

- 4.93 acres available
- Zoned C-3, R-80
- All utilities available at site
- Prime opportunity in Sterling Heights with flexible zoning!
- Frontage on Mound Road
- Priced to sell
- Sale price: \$1,000,000 (\$202,839.76/acre)