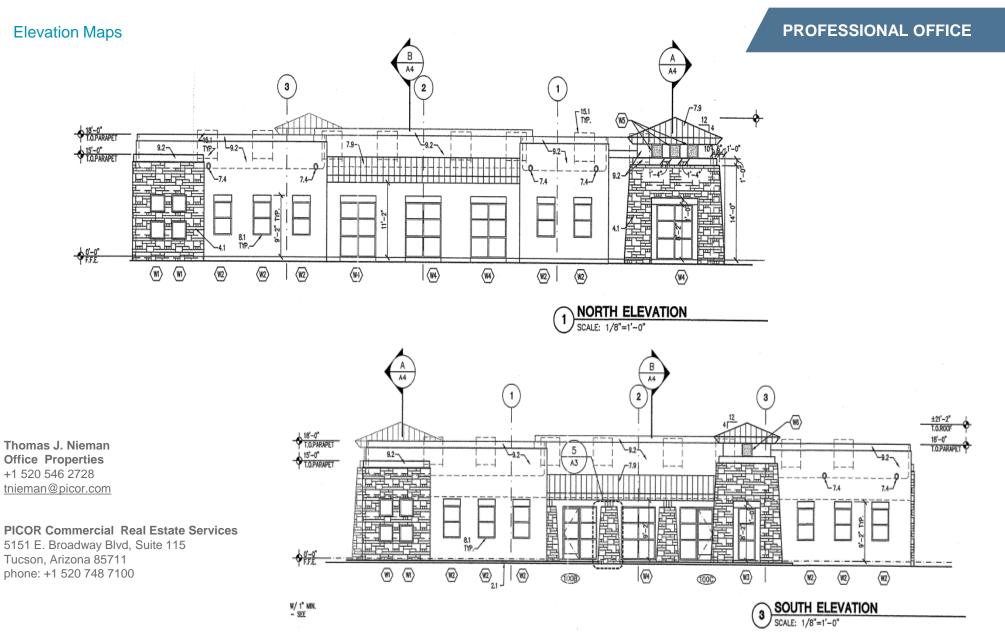

#### **Property Features**

- · Ready for construction
- · Pad is fully improved and ready to build to your specifications
- Front Door parking 1 per 140 SF (7.14 / 1,000)
- Signage very visible from Ina Road
- · Complete set of shell construction plans included in purchase price

PICOR Commercial Real Estate Services 5151 E. Broadway Blvd, Suite 115 Tucson, Arizona 85711 phone: +1 520 748 7100

Thomas J. Nieman Office Properties +1 520 546 2728 tnieman@picor.com

Independently Owned and Operated / A Member of the Cushman & Wakefield Alliance