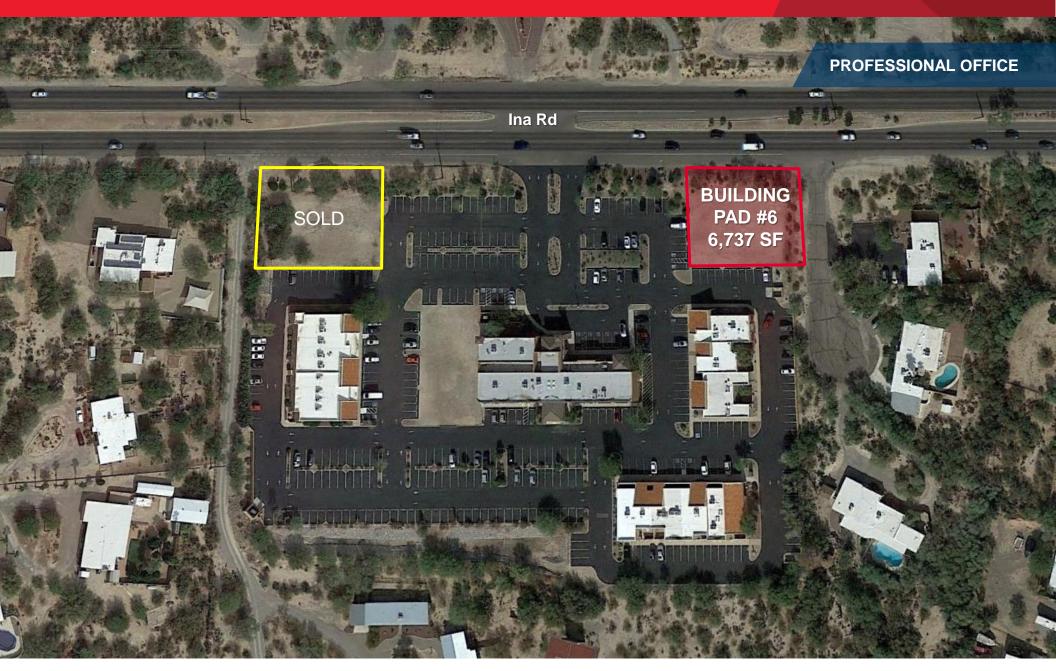

#### **Property Highlights**

AvailableOne Building – 6,737 SFLand & Shell Price\$1,250,080 (\$167.00 per sf)ZoningTR, Pima County, Arizona

#### **Property Features**

- · Ready for construction
- · Pad is fully improved and ready to build to your specifications
- Front Door parking 1 per 140 SF (7.14 / 1,000)
- Signage very visible from Ina Road
- · Complete set of shell construction plans included in purchase price