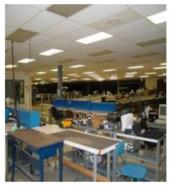

## HIDDEN VALLEY CAMPUS BEST INDUSTRIAL/FLEX RATES IN THE MARKET

- Steel frame metal buildings with clear height of 9' to 12'
- Industrial space, flex space and electronics manufacturing available.
- 1st level has 6' reinforced concrete. 2nd level has 4" concrete floors
- Forced hot air, gas fired heat. Fully air conditioned
- Municipal sewer & water; NYSEG natural gas
- Transformers on site NYSEG primary distribution
- Electric: (3) switchboards at 480/277V, 3PH, 2000amps, (6) switchboards at 600V, 2000amps
- Electrical bus duct and compressed air lines throughout
- · Truck docks both levels
- 10 minutes from Binghamton and 7 minutes from Owego