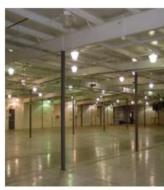

## HIDDEN VALLEY CAMPUS BEST INDUSTRIAL/FLEX RATES IN THE MARKET

- Steel frame metal buildings with clear height of 9' to 12'
- Industrial space, flex space and electronics manufacturing available.
- 1st level has 6' reinforced concrete. 2nd level has 4" concrete floors
- Forced hot air, gas fired heat. Fully air conditioned
- Municipal sewer & water; NYSEG natural gas
- Transformers on site NYSEG primary distribution
- Electric: (3) switchboards at 480/277V, 3PH, 2000amps, (6) switchboards at 600V, 2000amps
- Electrical bus duct and compressed air lines throughout
- · Truck docks both levels
- 10 minutes from Binghamton and 7 minutes from Owego