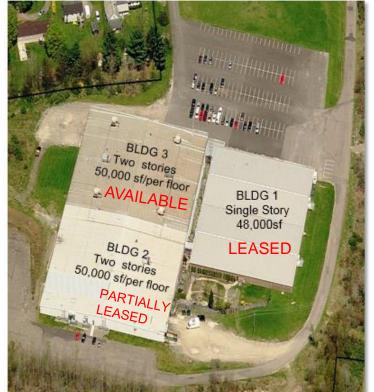

## FOR LEASE 2060 Main Street

Apalachin, NY

| DETAILS    |                  |
|------------|------------------|
| AVAILABLE  | 150,000 SF       |
| LEASE RATE | \$3.75/ SF Gross |
| ZONING     | Industrial       |
| TAX ID     | 152.12-1-10      |

## HIDDEN VALLEY CAMPUS BEST INDUSTRIAL/FLEX RATES IN THE MARKET

- Steel frame metal buildings with clear height of 9' to 12'
- Industrial space, flex space and electronics manufacturing available.
- 1st level has 6' reinforced concrete. 2nd level has 4" concrete floors
- Forced hot air, gas fired heat. Fully air conditioned
- Municipal sewer & water; NYSEG natural gas
- Transformers on site NYSEG primary distribution
- Electric: (3) switchboards at 480/277V, 3PH, 2000amps, (6) switchboards at 600V, 2000amps
- Electrical bus duct and compressed air lines throughout
- · Truck docks both levels
- 10 minutes from Binghamton and 7 minutes from Owego