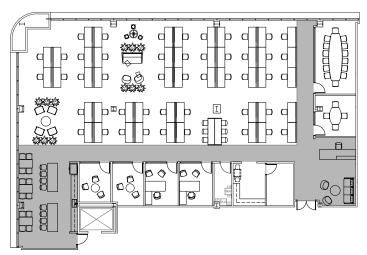

### 56 Benches 2 Offices

58 Employees 124 SF/Employee

Polished Concrete

• 3 Private Offices

VCT Lab

Lobby

• 1 Conference Room

Storage Room

## ±6,650 SF

49 Benches 4 Offices

53 Employees 125 SF/Employee

Polished Concrete

12 Private Offices
Open Office Areas
Lobby

• 11 Conference Rooms • 5 Labs

2 Break Rooms
2 Balconies

±30,253 SF