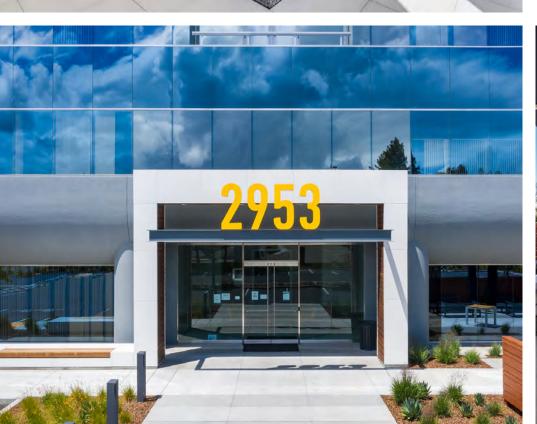

# PROJECT HIGHLIGHTS

- ±116,288 SF Multi-Tenant Building
- Major Interior & Exterior Renovations Complete
- Market Ready Program Complete
- 4/1,000 Parking with Rare Covered Parking
- **EV Charging Stations**

- 2,000 Amps @ 277/480 Volts
- Grade Level Loading
- Minutes From a Variety of Hotels & Restaurants
- Accessible to HWY 101 and HWY 237