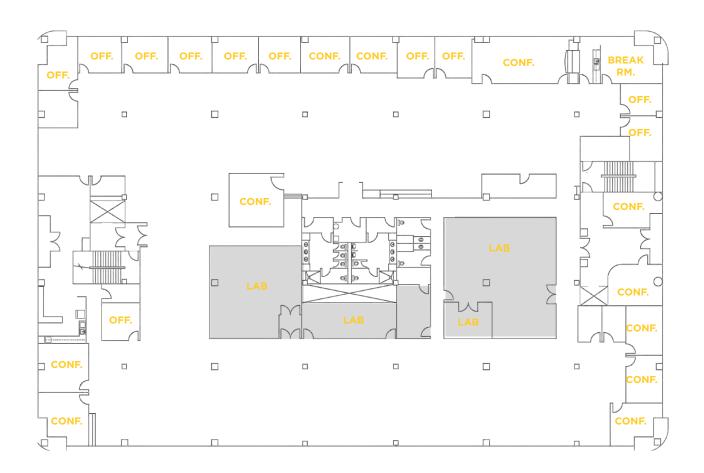

## ±6,650 SF

49 Benches 4 Offices

53 Employees 125 SF/Employee

Polished Concrete

12 Private Offices
Open Office Areas
Lobby

• 11 Conference Rooms • 5 Labs

2 Break Rooms
2 Balconies

±30,253 SF

#### **AVAILABLE NOW**

19 Private Offices
5 Labs
Lobby

• 14 Conference Rooms • 2 Balconies

2 Break Rooms
Open Office Area

±30,473 SF