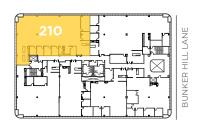

#### MARKET READY AVAILABLE NOW

## ±6,650 SF

49 Benches 4 Offices

53 Employees 125 SF/Employee

Polished Concrete

12 Private Offices
Open Office Areas
Lobby

• 11 Conference Rooms • 5 Labs

2 Break Rooms
2 Balconies

±30,253 SF