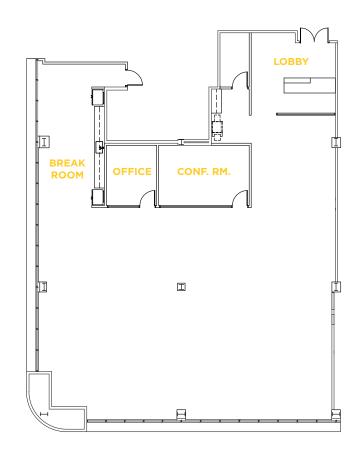

Bright Workspaces, Efficient Floor Plans & Premium Finishes

MARKET READY AVAILABLE NOW

- · 2 Private Offices
- · Break Room

Lobby

- 3 Conference Rooms
- Open Office Area

Break Room

· Open Office Area