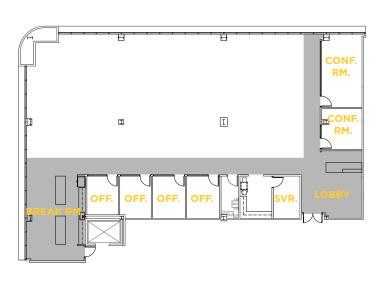

### MARKET READY AVAILABLE NOW

±4,386 SF

38 Benches 1 Office

39 Employees 119 SF/Employee

- 4 Private Offices
- Break Room

Lobby

- 2 Conference Rooms
- · Open Office Area