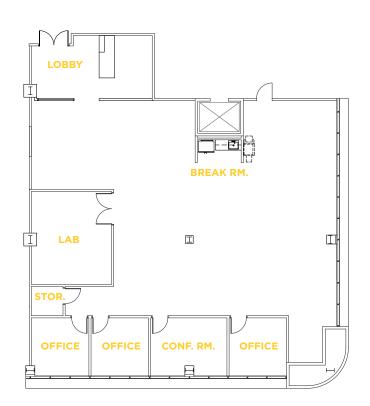

### 56 Benches 2 Offices

58 Employees 124 SF/Employee

Polished Concrete

• 3 Private Offices

VCT Lab

Lobby

• 1 Conference Room

Storage Room

Break Room

· Open Office Area