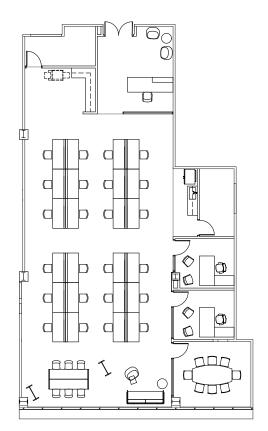

## ±3,352 SF

22 Benches 2 Offices

24 Employees 140 SF/Employee

CONCEPTUAL SPACE PLANS

• 2 Private Offices

Server Room

Lobby

• 1 Conference Room