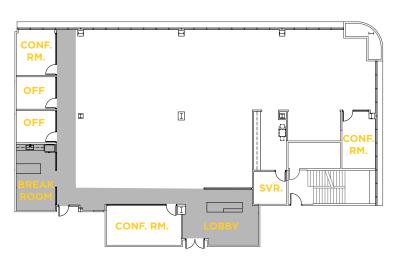

Bright Workspaces, Efficient Floor Plans & Premium Finishes

MARKET READY AVAILABLE NOW

- · 2 Private Offices
- · Break Room

Lobby

- 3 Conference Rooms
- Open Office Area

### 56 Benches 2 Offices

58 Employees 124 SF/Employee

Polished Concrete

• 3 Private Offices

VCT Lab

Lobby

• 1 Conference Room

Storage Room

Break Room

· Open Office Area