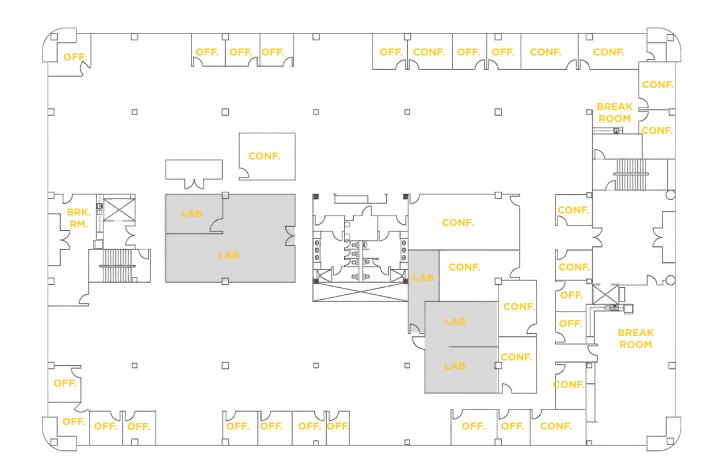

#### **AVAILABLE NOW**

19 Private Offices
5 Labs
Lobby

• 14 Conference Rooms • 2 Balconies

2 Break Rooms
Open Office Area

±30,473 SF

#### **AVAILABLE NOW**