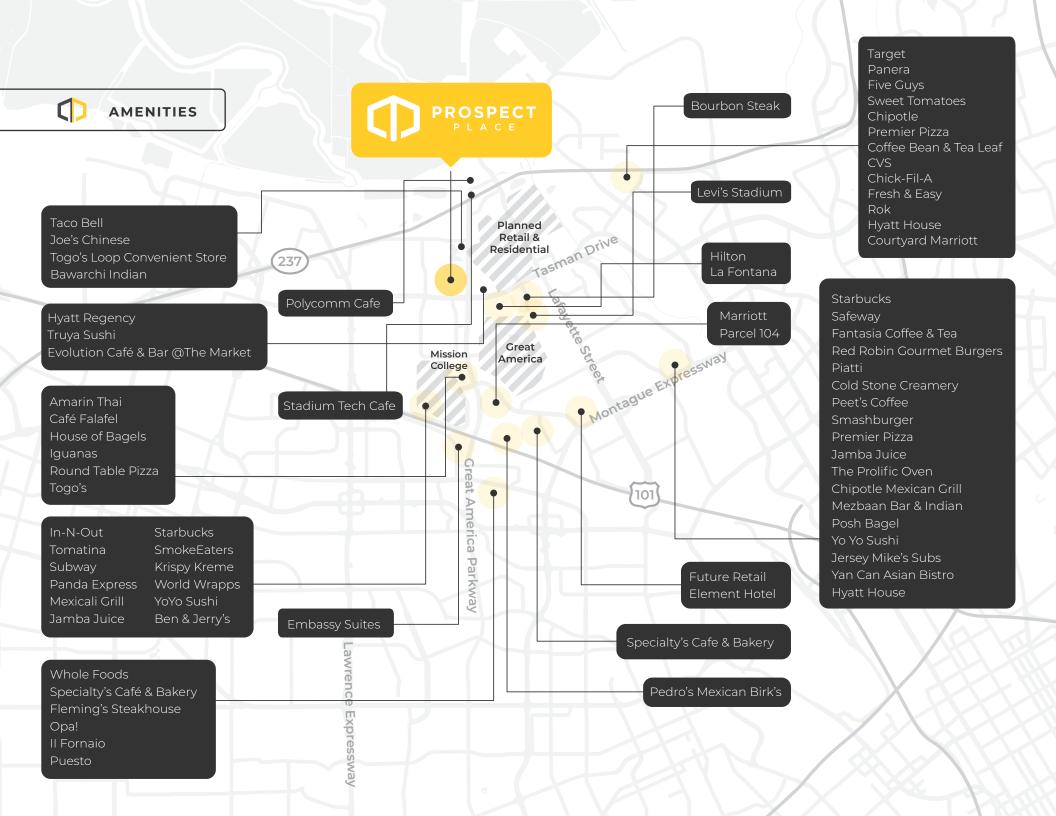

- 2,000 Amps @ 277/480 Volts
- Grade Level Loading
- Minutes From a Variety of Hotels & Restaurants
- Accessible to HWY 101 and HWY 237