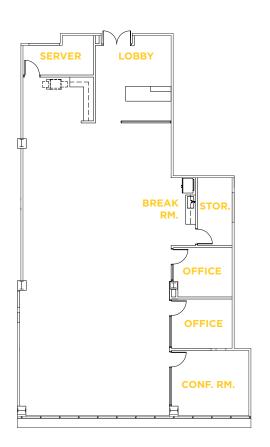

## ±3,352 SF

22 Benches 2 Offices

24 Employees 140 SF/Employee

CONCEPTUAL SPACE PLANS

• 2 Private Offices

Server Room

Lobby

• 1 Conference Room

Storage Room

Break Room

· Open Office Area