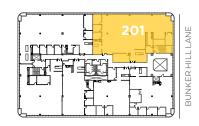

#### Multiple Configurations and Contiguous Space Available from ±3,352 SF to ±90,419 SF

• **Suite 201:** ±7,167 SF — Available Now

• **Suite 202:** ±4,047 SF — Available Now

• **Suite 205:** ±3,352 SF — Available Now