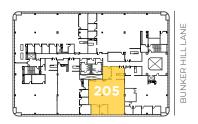

## ±3,352 SF

22 Benches 2 Offices

24 Employees 140 SF/Employee

CONCEPTUAL SPACE PLANS

• 2 Private Offices

Server Room

Lobby

• 1 Conference Room