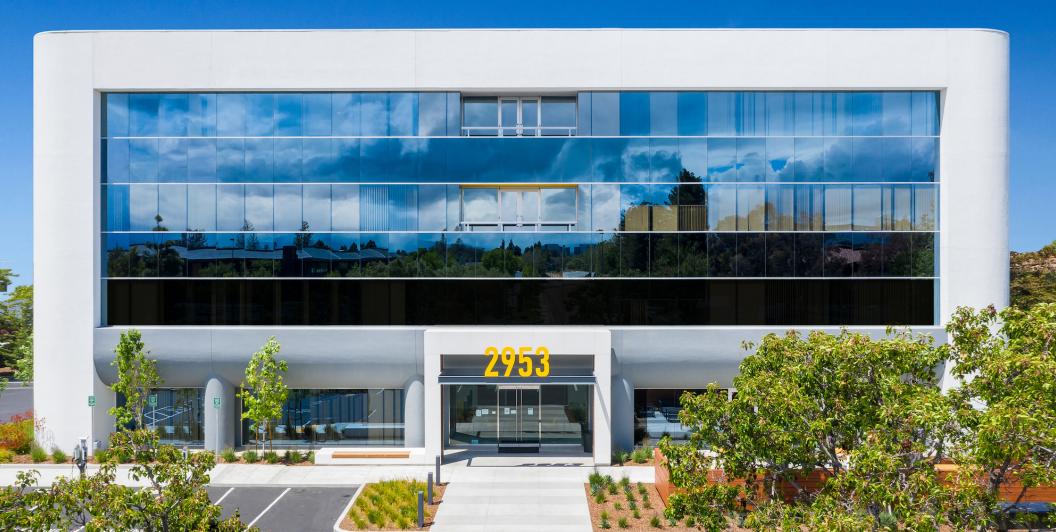

# PROJECT HIGHLIGHTS

- ±116,288 SF Multi-Tenant Building
- Major Interior & Exterior Renovations Complete
- Market Ready Program Complete
- 4/1,000 Parking with Rare Covered Parking
- **EV Charging Stations**

- 2,000 Amps @ 277/480 Volts
- Grade Level Loading
- Minutes From a Variety of Hotels & Restaurants
- Accessible to HWY 101 and HWY 237