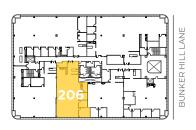

#### MARKET READY AVAILABLE NOW

±4,091 SF

24 Benches2 Offices

26 Employees 155 SF/Employee

- · 1 Private Office
- Break Room

Lobby

- 1 Conference Room
- Open Office Area