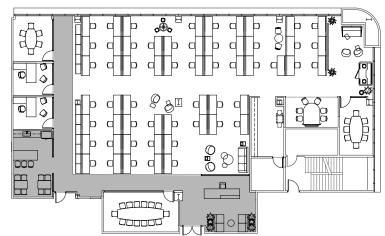

#### MARKET READY AVAILABLE NOW

±4,047 SF

23 Benches 3 Offices

26 Employees 156 SF/Employee

- 2 Private Offices
- Break Room

Lobby

- 1 Conference Room
- Open Office Area