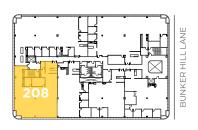

• **Suite 206:** ±4,091 SF — Available Now

• **Suite 208:** ±4,386 SF — Available Now

• **Suite 210:** ±6,650 SF — Available Now

• Floor 3: ±30,253 SF — Available Now

• Floor 4: ±30,473 SF — Available Now