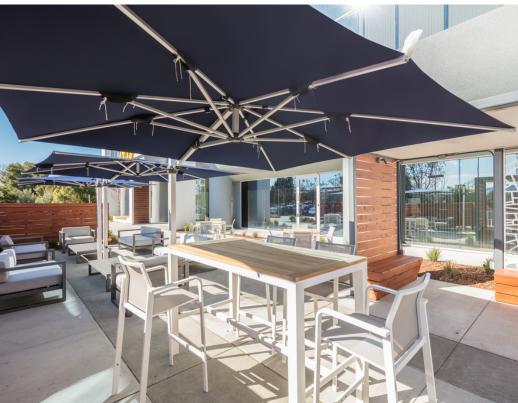

# PROJECT HIGHLIGHTS

- ±116,288 SF Multi-Tenant Building
- Major Interior & Exterior Renovations Complete
- Market Ready Program Complete
- 4/1,000 Parking with Rare Covered Parking
- **EV Charging Stations**

- 2,000 Amps @ 277/480 Volts
- Grade Level Loading
- Minutes From a Variety of Hotels & Restaurants
- Accessible to HWY 101 and HWY 237