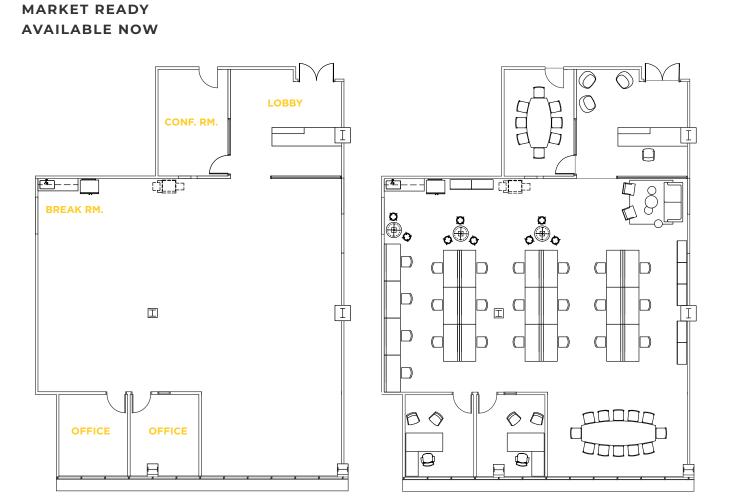

Bright Workspaces, Efficient Floor Plans & Premium Finishes

MARKET READY AVAILABLE NOW

- · 2 Private Offices
- · Break Room

Lobby

- 3 Conference Rooms
- Open Office Area

### 56 Benches 2 Offices

58 Employees 124 SF/Employee

Polished Concrete

• 3 Private Offices

VCT Lab

Lobby

• 1 Conference Room

Storage Room

Break Room

· Open Office Area