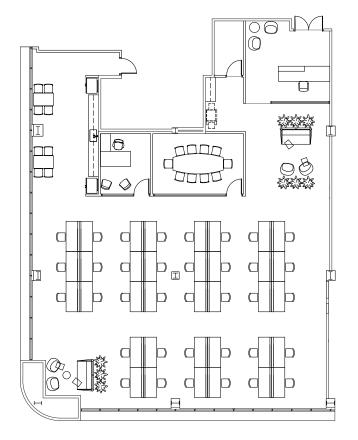

### 56 Benches 2 Offices

58 Employees 124 SF/Employee

Polished Concrete

• 3 Private Offices

VCT Lab

Lobby

• 1 Conference Room

Storage Room

Break Room

· Open Office Area