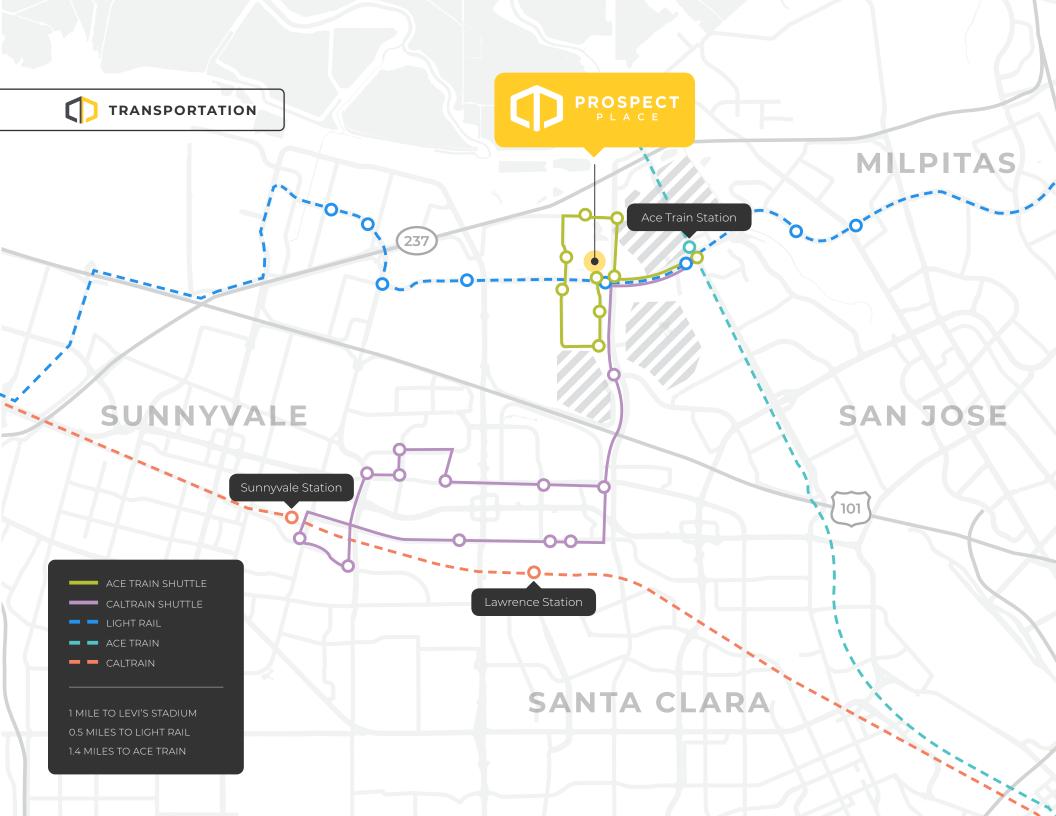

- 2,000 Amps @ 277/480 Volts
- Grade Level Loading
- Minutes From a Variety of Hotels & Restaurants
- Accessible to HWY 101 and HWY 237