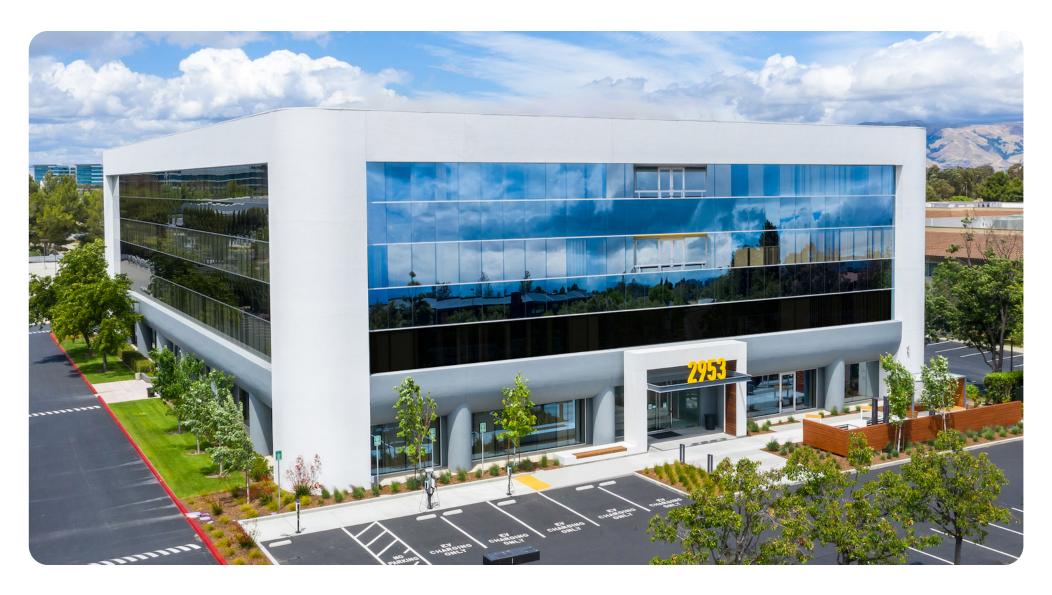

# PROJECT HIGHLIGHTS

- ±116,288 SF Multi-Tenant Building
- Major Interior & Exterior Renovations Complete
- Market Ready Program Complete
- 4/1,000 Parking with Rare Covered Parking
- **EV Charging Stations**

- 2,000 Amps @ 277/480 Volts
- Grade Level Loading
- Minutes From a Variety of Hotels & Restaurants
- Accessible to HWY 101 and HWY 237