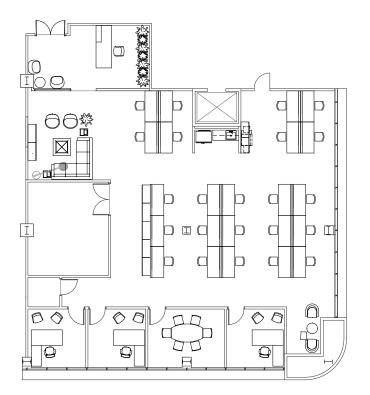

### 56 Benches 2 Offices

58 Employees 124 SF/Employee

Polished Concrete

• 3 Private Offices

VCT Lab

Lobby

• 1 Conference Room

Storage Room

Break Room

· Open Office Area