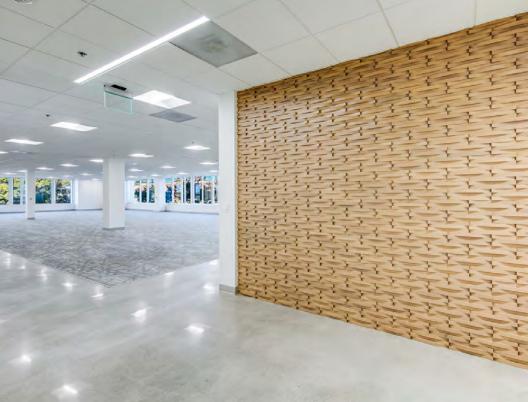

# PROJECT HIGHLIGHTS

- ±116,288 SF Multi-Tenant Building
- Major Interior & Exterior Renovations Complete
- Market Ready Program Complete
- 4/1,000 Parking with Rare Covered Parking
- **EV Charging Stations**

- 2,000 Amps @ 277/480 Volts
- Grade Level Loading
- Minutes From a Variety of Hotels & Restaurants
- Accessible to HWY 101 and HWY 237