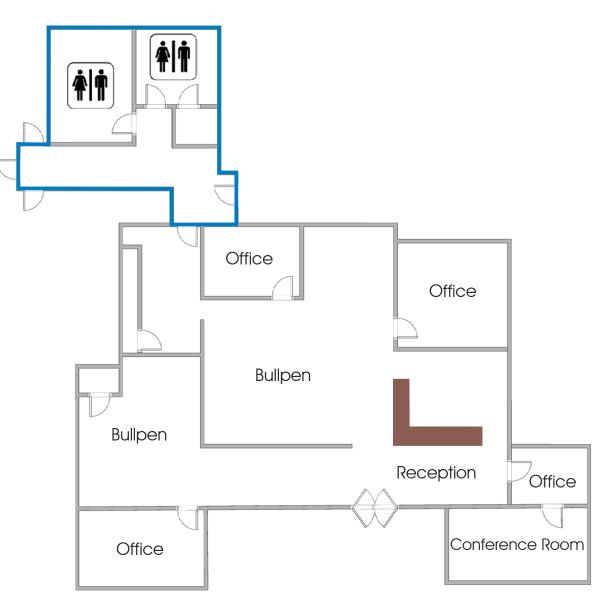

# **Property Features**

- Priest Drive Frontage Suite
- Economical Option
- 1 Reception
- 3 Offices
- 1 Conference Room
- 2 Bull Pens
- 1 Break Room (Common)
- 2 Restrooms (Common)

EXCLUSIVE CONTACT: Matt Zaccardi D 480.966.7625 M 602.561.1339 mzaccardi@cpiaz.com

#### Floor Plan - Suite 104

As-Built Floor Plan

Common Area