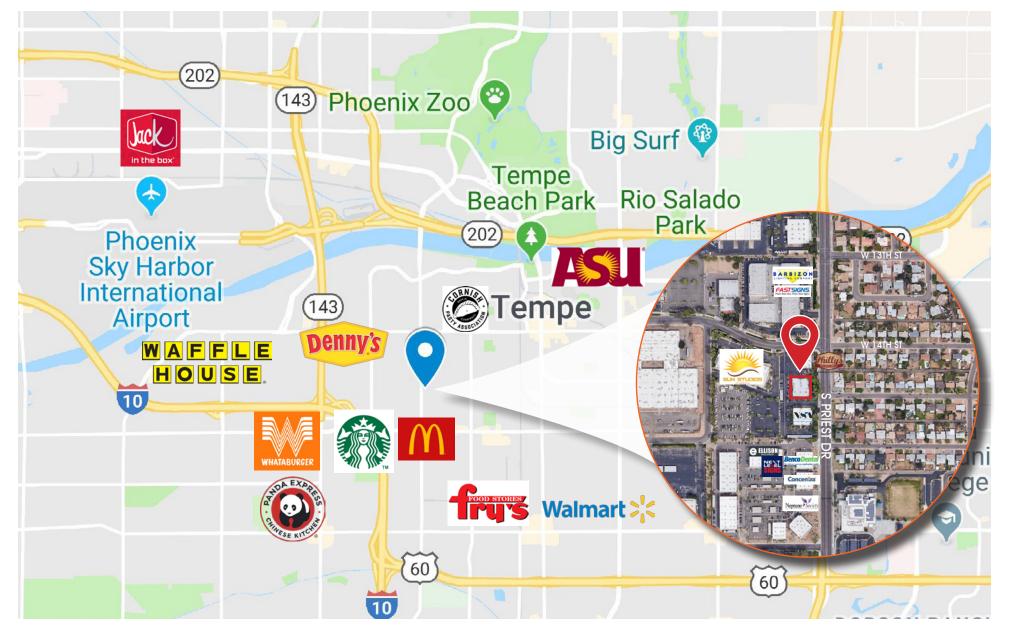

ective buyer or lessee should independently verify all dimensions, specifications, floor plans, and all information prior to the lease or purchase of the property. All offerings are subject to prior sale, lease, or withdrawal from the market without prior notice. Effective 02 12 19

# **Property Features**

- Priest Drive Frontage Suite
- Economical Option
- 1 Reception
- 3 Offices
- 1 Conference Room
- 2 Bull Pens
- 1 Break Room (Common)
- 2 Restrooms (Common)





EXCLUSIVE CONTACT: Matt Zaccardi D 480.966.7625 M 602.561.1339 mzaccardi@cpiaz.com



TEMPE: 2323 W. University Drive, Tempe, AZ 85281 | 480.966.2301 SCOTTSDALE: 8777 N. Gainey Center Dr., Suite 245, Scottsdale, AZ 85258 | www.cplaz.com



#### Floor Plan - Suite 104

As-Built Floor Plan

Common Area













### Location