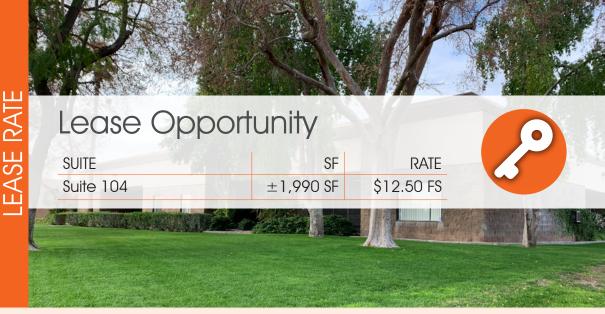

### Suite Details

| Suite 104 | ±1,990 SF |
|-----------|-----------|
|-----------|-----------|