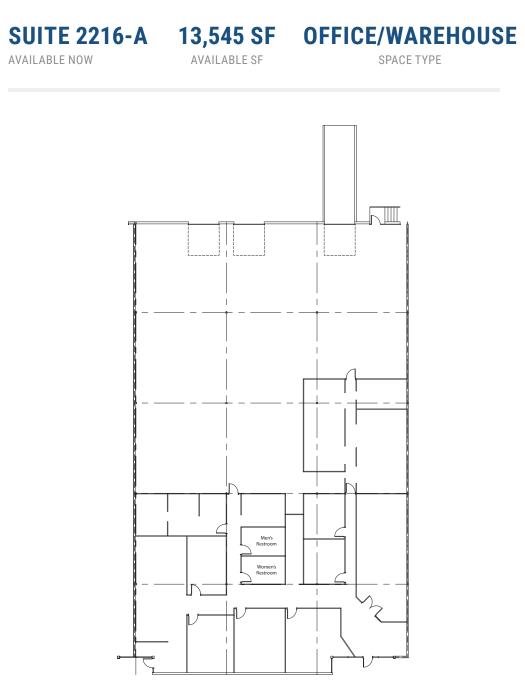

| Suite  | RSF    |
|--------|--------|
| 2216-A | 13,545 |

## SUITE 2216-A 13,545 SF OFFICE/WAREHOUSE SPACE TYPE

**DAVIS BASS** (512) 203-5130 bass@hpitx.com **BROOKS BENKENDORFER** (512) 848-2582 brooksb@hpitx.com

No warranty or representation, expressed or implied, is made as to the accuracy of the information contained herein, and same is submitted subject to errors, omissions, change of price, rental or other conditions, withdrawal without notice, and to any special listing conditions imposed by the principals.

## 40% Office

Rear Loading, 2 Dock High Doors