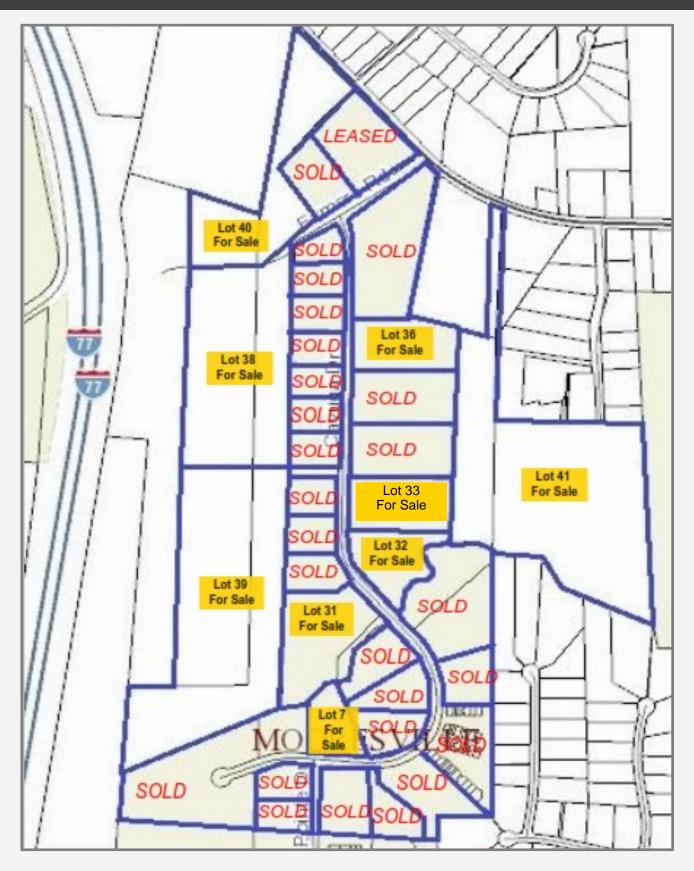

#### **Deerfield Business Park Pricing and Info List Price Status** Lot # <u>Acres</u> Notes Available 2.63 \$165,000 1.89 \$99,000 SOLD 17 23 1.27 SOLD 12,000 SF Spec Building - Sold 24 1.27 \$1,300,000 SOLD 12,000 SF Spec Building - Sold 25 1.27 \$169,000 SOLD \$225,000 SOLD 28 1.43 29 1.44 \$159,000 SOLD SOLD 30 1.65 \$179,000 **Available** 31 4.87 \$449,000 Available 32 3.34 \$279,000 Available 33 4.17 \$354,000 34 4.20 \$357,000 SOLD SOLD 35 4.23 \$359,000 Available 36 4.25 \$525,000 Large Tracts Available \$150k/Acre 38 20 +/-**Available** 39 20 +/-\$100k/Acre Available 40 10 +/-\$200k/Acre **Available** 41 28 +/-\$80k/Acre