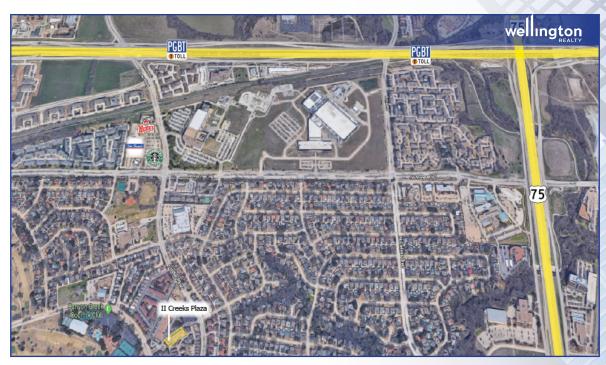

II Creeks is a Retail Neighborhood Center just West of US-75, nestled in an affluent region of Richardson, TX. The property was redeveloped nearly 10 years ago by local neighborhood residents and is frequented by the surrounding neighborhoods as well as the rest of the DFW Metroplex. II Creeks is located off of Custer Parkway to the West, South of Renner Rd, and backs up to the Canyon Creek Country Club golf course. This center is amongst the premier in Richardson and continues to maintain its perceived excellence and brand recognition with its tenant mix, management, and supportive locals.