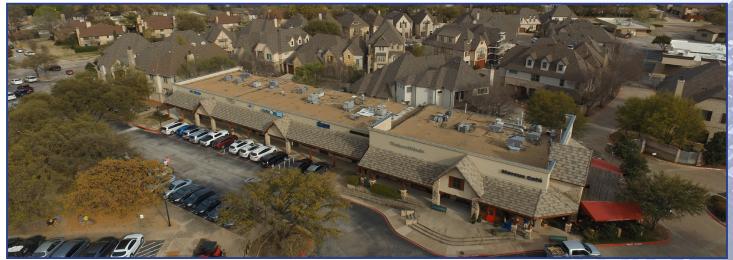

### 2700 Custer Pkwy. - Retail

**Availability:** 3,520 SF & 800 SF

**Daytime Population:** 11,462 (1 mile radius)

Average HH Income: \$124,580

Parking Ratio: 2.04/1,000 SF Ratio

Traffic Count:

3,300 Daily

Site Plan

II Creeks is a Retail Neighborhood Center just West of US-75, nestled in an affluent region of Richardson, TX. The property was redeveloped nearly 10 years ago by local neighborhood residents and is frequented by the surrounding neighborhoods as well as the rest of the DFW Metroplex. II Creeks is located off of Custer Parkway to the West, South of Renner Rd, and backs up to the Canyon Creek Country Club golf course. This center is amongst the premier in Richardson and continues to maintain its perceived excellence and brand recognition with its tenant mix, management, and supportive locals.