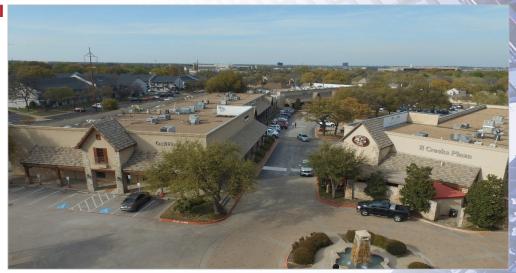

### 2700 Custer Pkwy. - Retail

**Availability:** 3,520 SF & 800 SF

**Daytime Population:** 11,462 (1 mile radius)

Average HH Income: \$124,580

Parking Ratio: 2.04/1,000 SF Ratio

Traffic Count:

3,300 Daily

Site Plan

II Creeks is a Retail Neighborhood Center just West of US-75, nestled in an affluent region of Richardson, TX. The property was redeveloped nearly 10 years ago by local neighborhood residents and is frequented by the surrounding neighborhoods as well as the rest of the DFW Metroplex. II Creeks is located off of Custer Parkway to the West, South of Renner Rd, and backs up to the Canyon Creek Country Club golf course. This center is amongst the premier in Richardson and continues to maintain its perceived excellence and brand recognition with its tenant mix, management, and supportive locals.