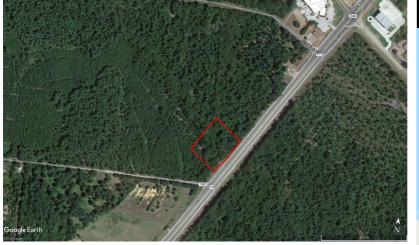

### **Features**

This Noonday intersection TX-155 (Frankston Highway) is quickly becoming the core retail location for the area. Sewer and water issues have been a limiting factor, but commercial pad sites are now available with full utilities. Pad sites back to a 9 hole golf course and residential community currently under development. Only minutes from Tyler and Lake Palestine.

At the intersection of W. Grande and HWY 155 turn left and head south for 8.5 miles and thr property will be on your right. Vice President It is located .25 miles past the corner of CR 1178 and HWY 155.