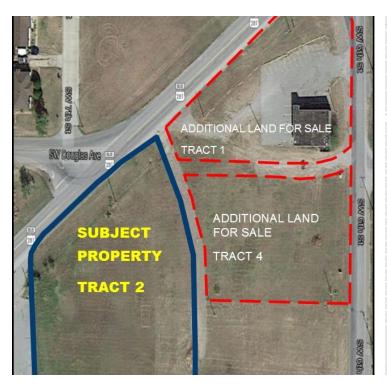

# **PROPERTY OVERVIEW**

Sale Price:

\$70,000

Property consists of raw land with 234' of frontage on HWY 277. All utilities are available on this site. Tracts 1 & 4 are also available for sale.

# **PROPERTY HIGHLIGHTS**

Lot Size: 1.05 Acres

Price / SF: \$1.54