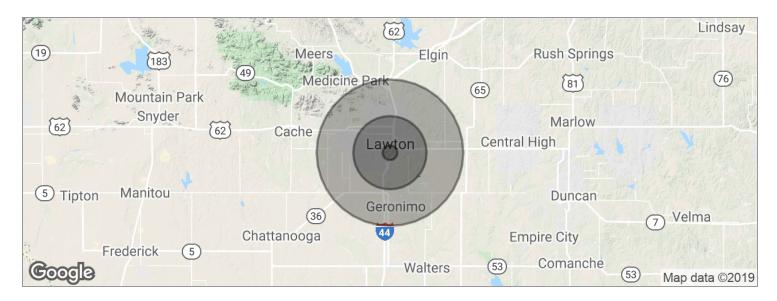

## **JASON WELLS**

580.353.6100 jwells@insightbrokers.com

| POPULATION          | 1 MILE | 5 MILES               | 10 MILES               |
|---------------------|--------|-----------------------|------------------------|
| Total population    | 4,137  | 70,138                | 115,749                |
| Median age          | 35.3   | 32.0                  | 32.2                   |
| Median age (Male)   | 32.1   | 31.6                  | 32.3                   |
| Median age (Female) | 38.1   | 32.6                  | 32.6                   |
|                     |        |                       |                        |
| HOUSEHOLDS & INCOME | 1 MILE | 5 MILES               | 10 MILES               |
| Total households    | 1,886  | <b>5 MILES</b> 27,104 | <b>10 MILES</b> 42,445 |
|                     |        |                       |                        |
| Total households    | 1,886  | 27,104                | 42,445                 |

<sup>\*</sup> Demographic data derived from 2010 US Census