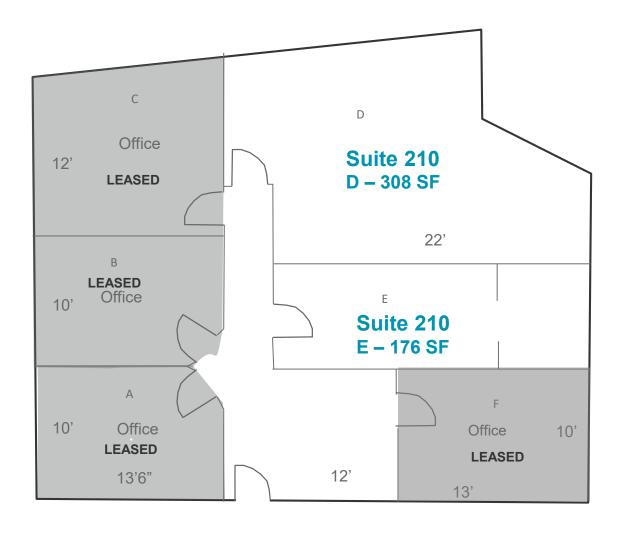

| Suite | Size   | Price Per Month |
|-------|--------|-----------------|
| 210 D | 308SF  | \$700           |
| 210 E | 176 SF | \$550           |

For more information, contact:

WILSON GREENLAW, CCIM Vice President