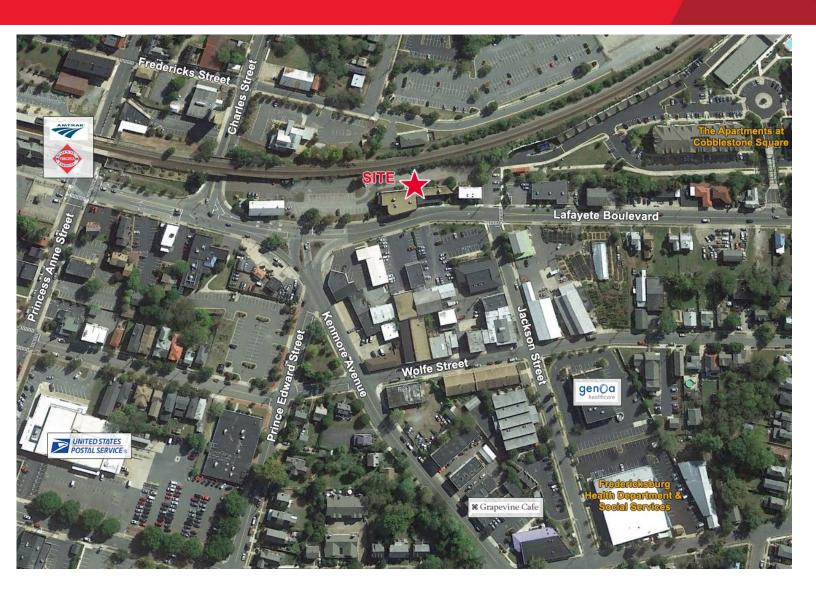

## **Property Features**

- Well located office building on Business
  Route 1 / Lafayette Blvd. in Downtown Fredericksburg
- One block from commuter rail station
- Off-street parking
- · HUBZone compliant
- · Eligible for technology/tourist zone economic incentives
- Full service leases, including utilities & CAM
- · One room office suites available