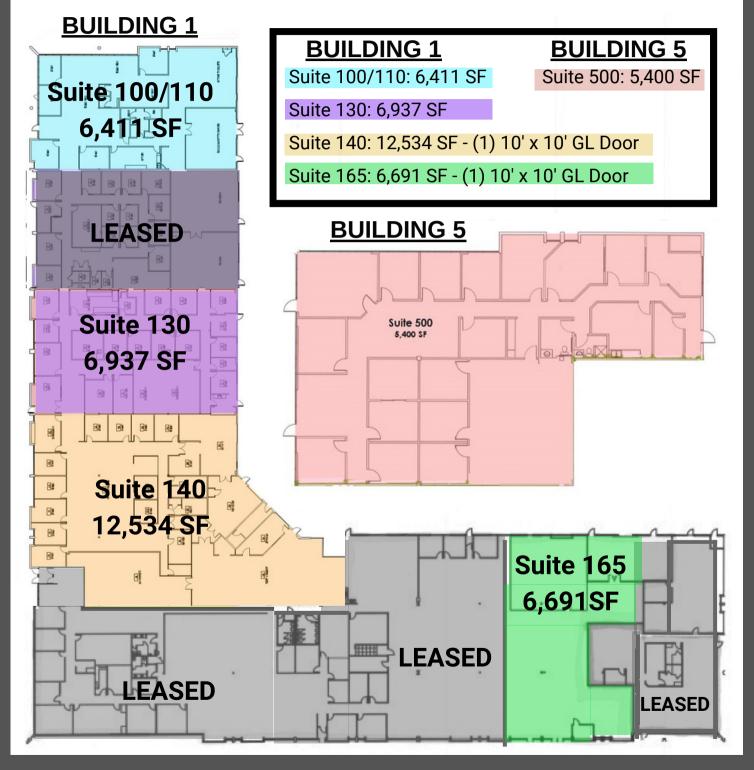

#### **BUILDING 1**

- Suite 100/110: 6,411 SF
- Suite 130: 6,937 SF
- Suite 140: 12,534 SF
   10' x 10' GL Door
- Suite 165: 6,691 SF 10' x 10' GL Door

#### **BUILDING 5**

• Suite 500: 5,400 SF

- Tenant Improvements Available
- Fiber Available
- 3 Phase Power | 208V
- Ceiling Height: 9' 16'
- Exposed Brick on Interior Walls
- Fire Sprinkled
- Ample Parking: 3.2/1,000 SF
- Easy Access to Salt Lake International Airport and Bus Lines
- Minutes to I-80 Access