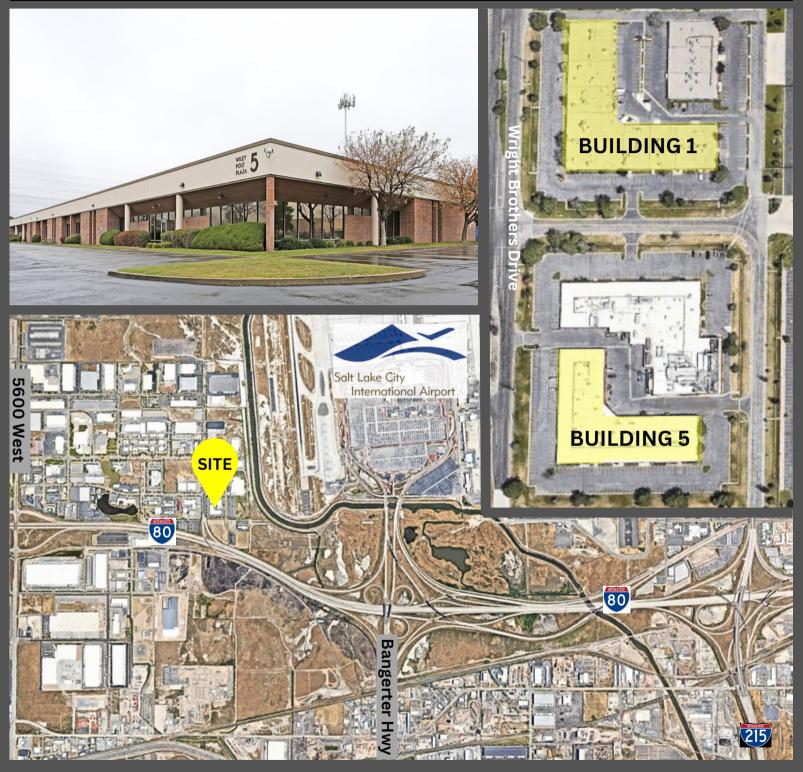

### 4750 WEST WILEY POST WAY, SALT LAKE CITY, UTAH 84116

This information is given with the understanding that all negotiations and/or real estate activity related to the property described above shall be conducted through this cRc Nationwide office. The information while not guaranteed, was obtained from sources we believe to be reliable.