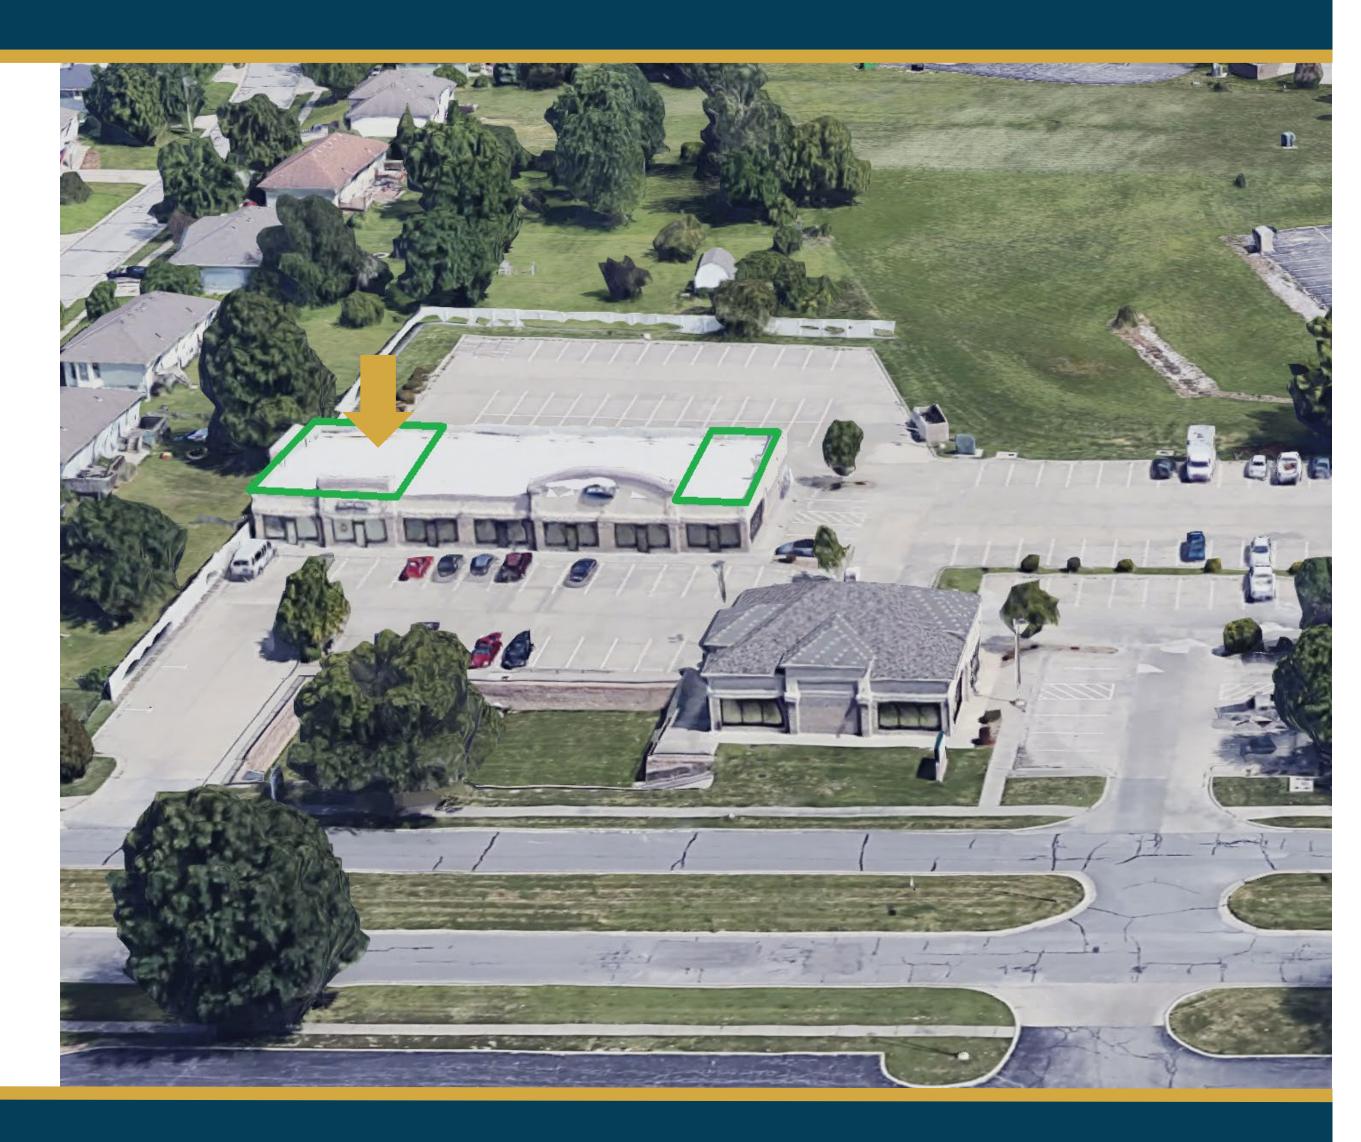

## Highlights:

- Quick access to HWY 78 & HWY 58
- Located in prominent fast-growing retail location
- Great visibility
- Signage
- Competitive SF pricing
- 7.86/1000 SF parking ratio
- 32,000+ CPD

| Suite 17007-17009 |          |  |  |
|-------------------|----------|--|--|
| Available SF      | 2,200 SF |  |  |
| Availability      | Now      |  |  |

| Suite 17019  |                          |  |  |
|--------------|--------------------------|--|--|
| Available SF | 1,100 SF – 30 Day Notice |  |  |
| Availability | Leased                   |  |  |

| Demographics               |          |          |          |  |  |  |
|----------------------------|----------|----------|----------|--|--|--|
|                            | 1 Mile   | 3 Mile   | 5 Mile   |  |  |  |
| 2019 Total Population      | 9,640    | 45,639   | 61,478   |  |  |  |
| 2019 Med. Household Income | \$67,067 | \$69,628 | \$68,404 |  |  |  |