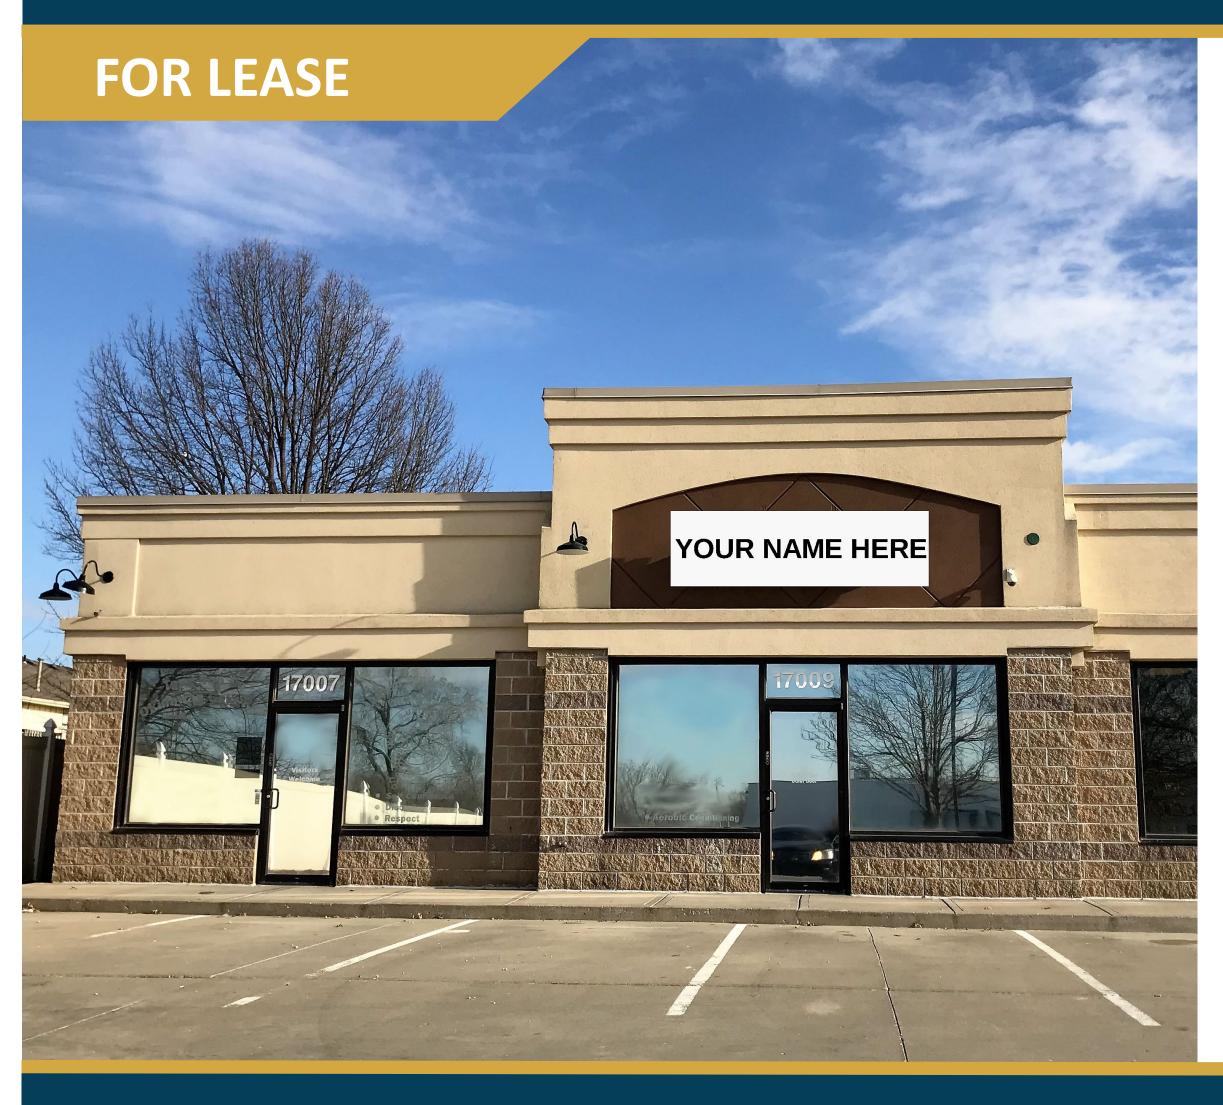

# **FOR LEASE**

## Highlights:

- Quick access to HWY 78 & HWY 58
- Located in prominent fast-growing retail location
- Great visibility
- Signage
- Competitive SF pricing
- 7.86/1000 SF parking ratio
- 32,000+ CPD

| Suite 17007-17009 |          |  |  |
|-------------------|----------|--|--|
| Available SF      | 2,200 SF |  |  |
| Availability      | Now      |  |  |

| Suite 17019  |                          |  |  |
|--------------|--------------------------|--|--|
| Available SF | 1,100 SF – 30 Day Notice |  |  |
| Availability | Leased                   |  |  |

| Demographics               |          |          |          |  |  |  |
|----------------------------|----------|----------|----------|--|--|--|
|                            | 1 Mile   | 3 Mile   | 5 Mile   |  |  |  |
| 2019 Total Population      | 9,640    | 45,639   | 61,478   |  |  |  |
| 2019 Med. Household Income | \$67,067 | \$69,628 | \$68,404 |  |  |  |