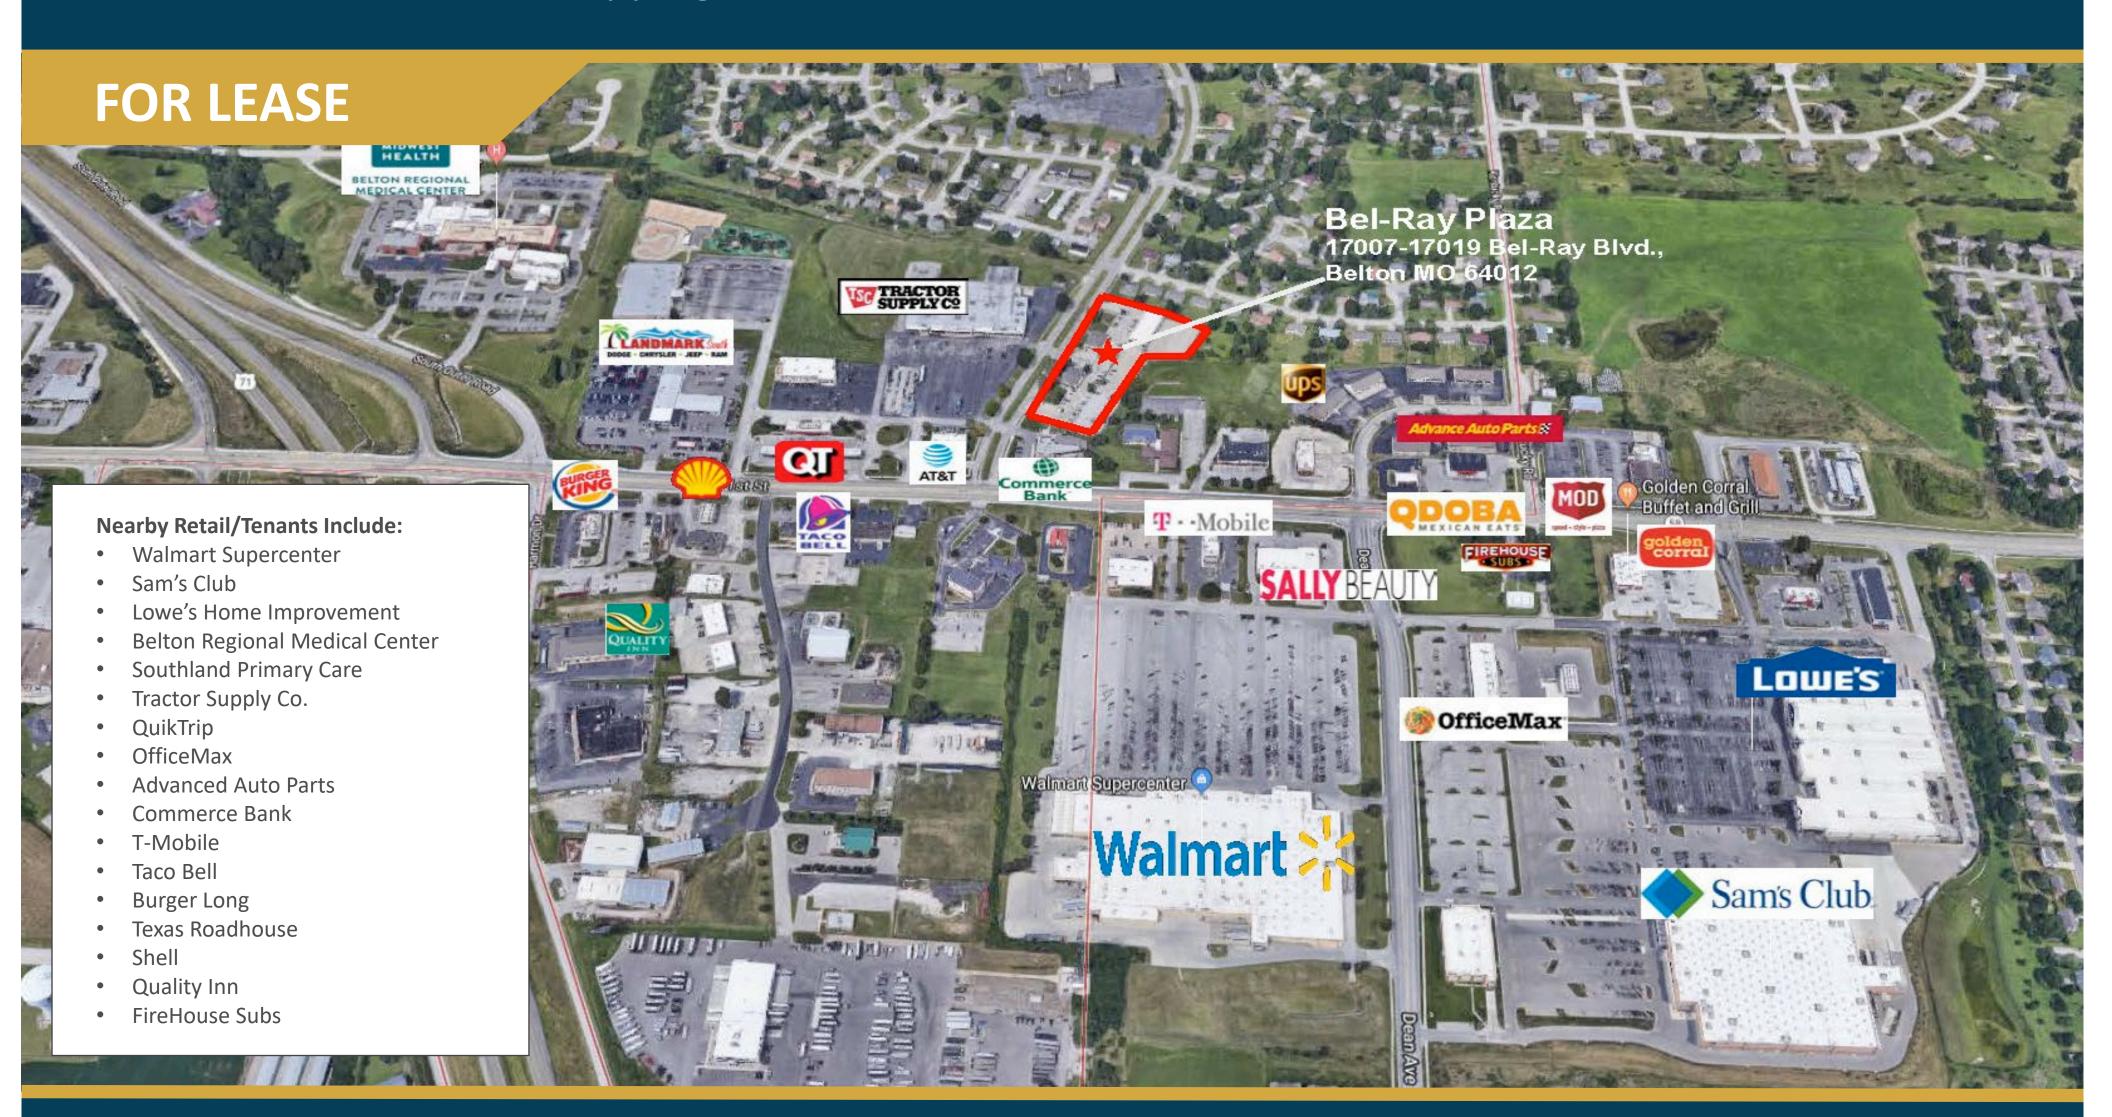

# **FOR LEASE**

## Highlights:

- Quick access to HWY 78 & HWY 58
- Located in prominent fast-growing retail location
- Great visibility
- Signage
- Competitive SF pricing
- 7.86/1000 SF parking ratio
- 32,000+ CPD

| Suite 17007-17009 |          |  |  |
|-------------------|----------|--|--|
| Available SF      | 2,200 SF |  |  |
| Availability      | Now      |  |  |

## **Property Features:**

- Newly Constructed, Class A Retail/Office Center near Belton and Raymore's Major Commerce Center
- Fastest Growing Area in South Kansas City
- Move-in Ready
- Gross Leasable Area 21,511 SF
- Concrete Parking Lot
- 7.86/1,000 SF Parking Ratio
- Bright Lighting
- Quick Access to HWY 78 & HWY 58
- High Traffic Counts
- Built-Out Reception Area
- Two Restrooms
- Signalized Intersection
- Signage