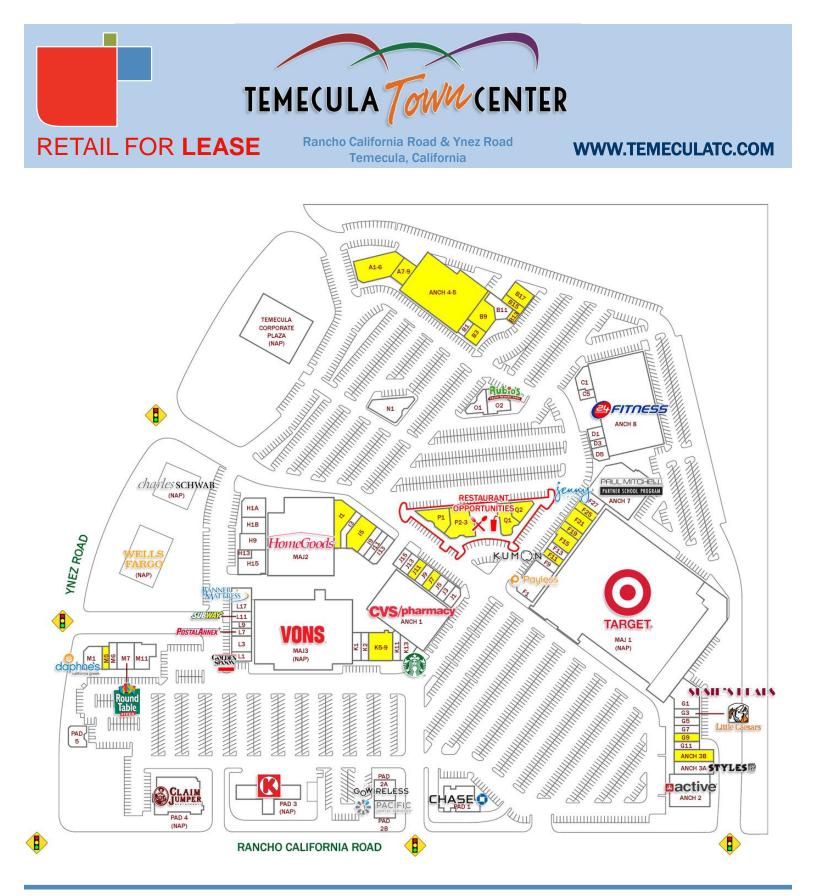

#### **TENANT ROSTER**

| Unit       | Tenant                   | Sq. Ft. |
|------------|--------------------------|---------|
| Major 1    | Target (NAP)             | 112,547 |
| Major 2    | Homegoods                | 29,082  |
| Major 3    | Vons (NAP)               | 42,630  |
| Anchor 1   | CVS Pharmacy             | 21,450  |
| Anchor 2   | Active Surf Snow Skate   | 8,000   |
| Anchor 3A  | Styles For Less          | 3,000   |
| Anchor 3B  | Available                | 3,000   |
| Anchor 4-5 | Available                | 22,720  |
| Anchor 7   | Paul Mitchell            | 14,031  |
| Anchor 8   | 24 Hour Fitness          | 35,292  |
| Pad 1      | Chase Bank               | 5,362   |
| Pad 2A     | Pacific Dental           | 5,000   |
| Pad 2B     | Go Wireless              | 1,451   |
| Pad 3      | Circle K (NAP)           | 1,572   |
| Pad 4      | Claim Jumper (NAP)       | 10,120  |
| Pad 5      | Bratts Tapas             | 2,200   |
| A1-6       | Available                | 6,294   |
| A7-9       | Available                | 2,500   |
| B1         | Enterprise Rent-A-Car    | 800     |
| B11        | Town Center Coin Laundry | 2,465   |
| B13        | Available                | 566     |
| B15        | Available                | 1,200   |
| B17        | Available                | 2,290   |
| B3         | Available                | 2,721   |
| B9         | Available                | 2,429   |
| C1         | Thai Kitchen             | 2,000   |
| C5         | Temecula Medical Spa     | 940     |
| D1         | Juice Bar                | 1,200   |

| Unit | Tenant                        | Sq. Ft. |
|------|-------------------------------|---------|
| D3   | My Girlfriend's Closet        | 800     |
| D5   | The Haircutters               | 1,190   |
| F1   | Payless Shoe Source           | 4,720   |
| F9   | Kumon Learning Centers        | 1,200   |
| F11  | Available                     | 1,100   |
| F15  | Anasa Hair Design (Available) | 3,400   |
| F19  | Available                     | 1,200   |
| F21  | Available                     | 2,344   |
| F25  | Available for Restaurant      | 1,167   |
| F27  | Jenny Craig                   | 2,372   |
| G1   | Susie's Deals                 | 4,267   |
| G3   | Little Caesars Pizza          | 1,300   |
| G5   | Dr. Won Park, D.D.S.          | 1,300   |
| G7   | Foot Solutions                | 1,300   |
| G9   | Available                     | 1,196   |
| G11  | Temecula Pool Supply          | 1,404   |
| H1A  | Kitchen Fantasy               | 2,900   |
| H1B  | Lindora Medical Clinic        | 2,415   |
| H9   | Select Staffing               | 2,600   |
| H13  | Beauty By Threading           | 700     |
| H15  | Hana Sushi                    | 3,399   |
| 11   | Available                     | 3,454   |
| 13   | Running Center                | 1,845   |
| 15   | Available                     | 3,206   |
| 19   | On-Site Management Office     | 1,600   |
| l11  | Edible Arrangements           | 1,600   |
| l13  | Juan Pollo                    | 1,600   |
| J1   | Nothing Bundt Cake            | 2,050   |

| Unit  | Tenant                      | Sq. Ft. |
|-------|-----------------------------|---------|
| J5    | Vivian's Spa & Nails        | 1,000   |
| J7    | Available                   | 1,000   |
| J9    | Elyse Reuben Custom Couture | 1,000   |
| J11   | Available                   | 972     |
| J13   | Me Boutique                 | 977     |
| J15   | Couture Girls Closet        | 1,600   |
| K1    | Town Center Cleaners        | 1,400   |
| К3    | Rancho Donuts               | 1,400   |
| K5/K9 | Available                   | 4,200   |
| K11   | Dragon Express              | 1,350   |
| K13   | Starbucks Coffee            | 1,540   |
| L1    | Golden Spoon Frozen Yogurt  | 1,036   |
| L3    | I Tan Solariums             | 1,979   |
| L7    | Postal Annex                | 950     |
| L9    | Nutri-Sport                 | 977     |
| L11   | Subway                      | 1,000   |
| L17   | Banner Mattress             | 3,000   |
| M1    | Daphne's Greek Cafe         | 2,641   |
| M5    | Available                   | 990     |
| M6    | Titan Auto Insurance        | 1,320   |
| M7    | Round Table Pizza           | 2,772   |
| M1 1  | Pho Tho Restaurant          | 2,930   |
| N1    | Salon 29                    | 4,200   |
| 01    | Goldilocks                  | 1,859   |
| O2    | Rubio's                     | 2,916   |
| P1    | Available                   | 2,016   |
| P2&3  | Available                   | 5,946   |
| Q1    | Available                   | 2,794   |
| Q2    | Available                   | 1,766   |