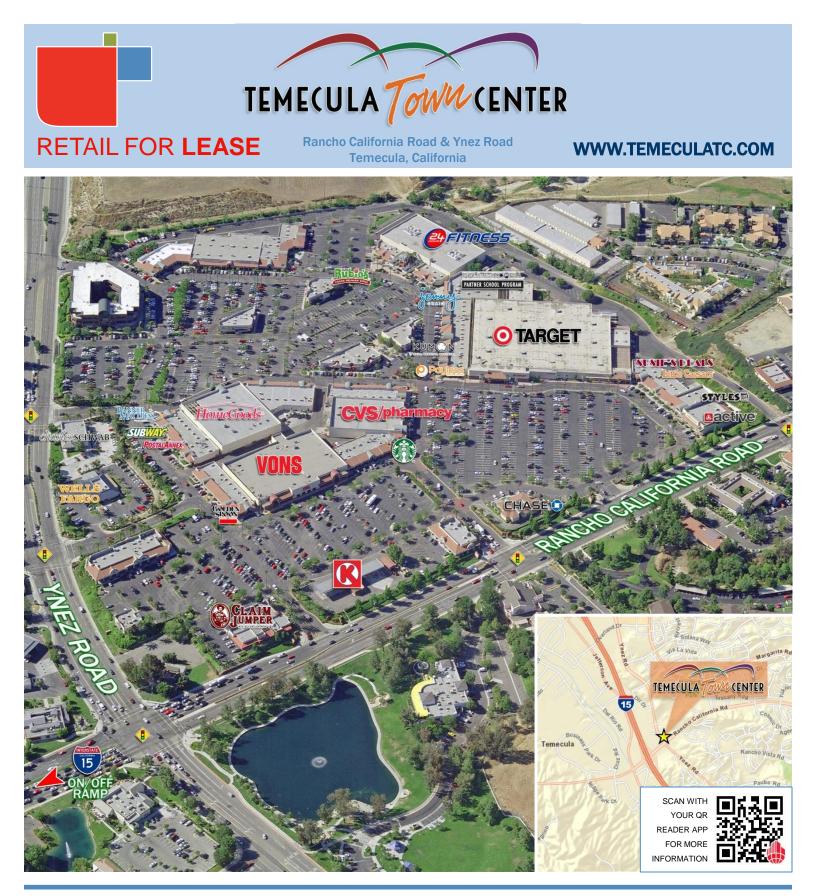

# RETAIL FOR LEASE

**Rancho California Road & Ynez Road** Temecula, California

## WWW.TEMECULATC.COM

### DOMINANT POWER CENTER

- Dominant Power Center in Trade Area anchored by Target, CVS and Vons
- Tenant mix featuring national/regional retailers: 24 Hour Fitness, HomeGoods, Active Ride Shop, Claim Jumper, Rubio's and Starbucks
- Located one block east of the I-15 & Rancho California Rd freeway on/off ramp with seven points of ingress/egress
- Highly visible monument signage with tremendous frontage