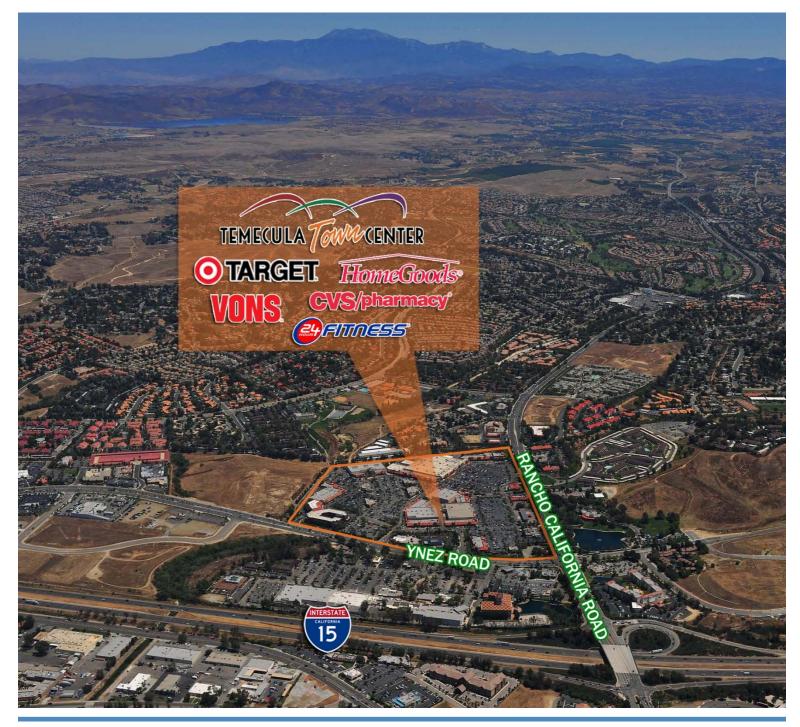

### DOMINANT POWER CENTER

- Dominant Power Center in Trade Area anchored by Target, CVS and Vons
- Tenant mix featuring national/regional retailers: 24 Hour Fitness, HomeGoods, Active Ride Shop, Claim Jumper, Rubio's and Starbucks
- Located one block east of the I-15 & Rancho California Rd freeway on/off ramp with seven points of ingress/egress
- Highly visible monument signage with tremendous frontage