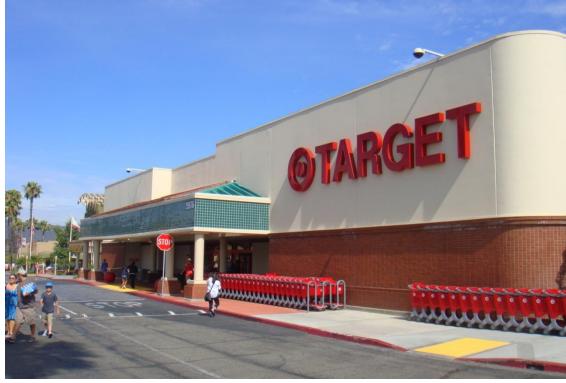

### DOMINANT POWER CENTER

- Dominant Power Center in Trade Area anchored by Target, CVS and Vons
- Tenant mix featuring national/regional retailers: 24 Hour Fitness, HomeGoods, Active Ride Shop, Claim Jumper, Rubio's and Starbucks
- Located one block east of the I-15 & Rancho California Rd freeway on/off ramp with seven points of ingress/egress
- Highly visible monument signage with tremendous frontage