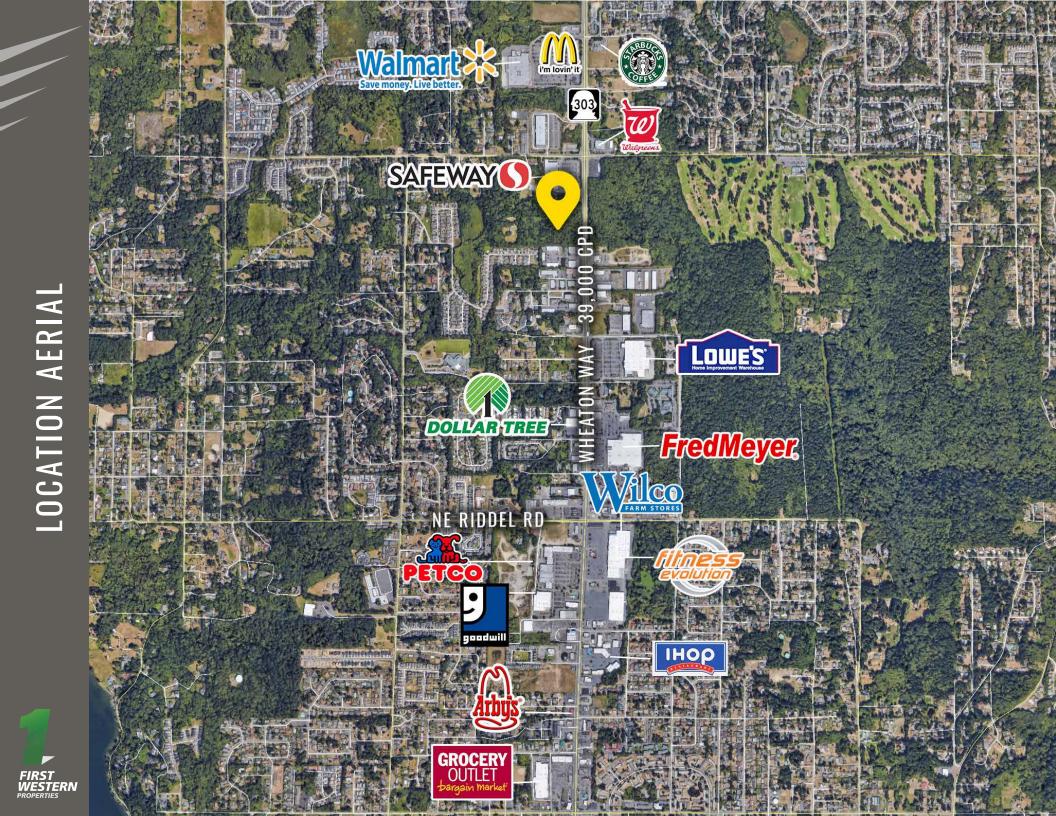

# BREMERTON COMMERCIAL PARK

Tim Weber | Jeremiah Durr | Don Whittles | Blake Weber

First Western Properties—Tacoma Inc. | 253.472.0404 6402 Tacoma Mall Blvd, Tacoma, WA 98409 | fwp-inc.com

### WHEATON WAY & NE MCWILLIAMS ROAD

RETAIL PAD OPTIONS UP TO FOUR (4) PAD OPPORTUNITIES 7,950 - 3,300 SF Build to suit or ground rent Can be altered per tenant's Requirements

RETAIL BUILDING

21,450 SF CAN BE DEMISED

- Preliminary Plan can be altered to accommodate Tenant needs and requirements.
- Full Access off of SR-33/Wheaton Way
- Cross Access Easement with adjacent Safeway
- Controlled lighted intersection at Safeway development
- Full access on SR-303 into the project

# NEARBY TENANTS







# SITE PLAN OPTION



# TACOMA | KIRKLAND | PORTLAND

# **RETAIL FOCUSED. RESULTS DRIVEN.**

## TIM WEBER

253.471.5502 tweber@firstwesternproperties.com

# BLAKE WEBER

253.284.3646 bweber@firstwesternproperties.com

### JEREMIAH DURR 253.471.5506

jdurr@firstwesternproperties.com

# **DON WHITTLES**

253.471.5509 dwhittles@firstwesternproperties.com



First Western Properties—Tacoma Inc. | 253.472.0404 6402 Tacoma Mall Blvd, Tacoma, WA 98409 | fwp-inc.com © First Western Properties, Inc. DISCLAIMER: The above information has been secured from sources believed to be reliable, however, no representations are made to its accuracy. Prospective tenants or buyers should consult their professional advisors and conduct their own independent investigation. Properties are subject to change in