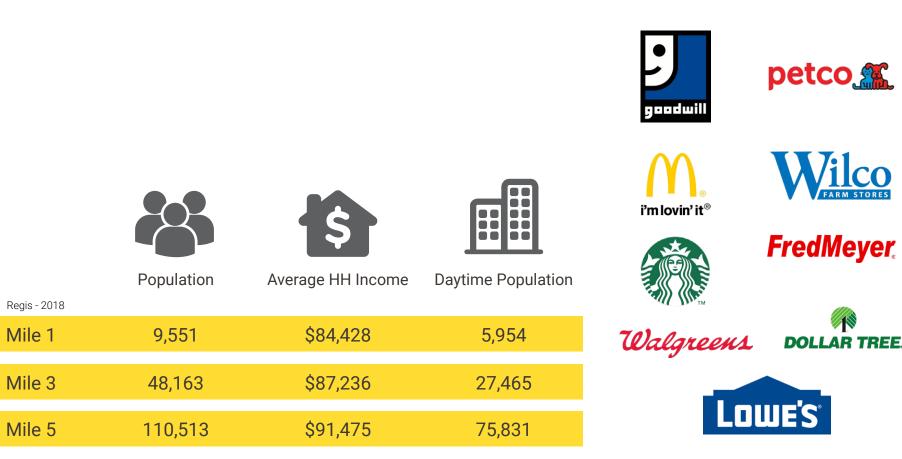

# BREMERTON COMMERCIAL PARK

Tim Weber | Jeremiah Durr | Don Whittles | Blake Weber

First Western Properties—Tacoma Inc. | 253.472.0404 6402 Tacoma Mall Blvd, Tacoma, WA 98409 | fwp-inc.com

### WHEATON WAY & NE MCWILLIAMS ROAD

RETAIL PAD OPTIONS UP TO FOUR (4) PAD OPPORTUNITIES 7,950 - 3,300 SF Build to suit or ground rent Can be altered per tenant's Requirements

RETAIL BUILDING

21,450 SF CAN BE DEMISED

- Preliminary Plan can be altered to accommodate Tenant needs and requirements.
- Full Access off of SR-33/Wheaton Way
- Cross Access Easement with adjacent Safeway
- Controlled lighted intersection at Safeway development
- Full access on SR-303 into the project

# NEARBY TENANTS







# SITE PLAN OPTION



# TACOMA | KIRKLAND | PORTLAND

# **RETAIL FOCUSED. RESULTS DRIVEN.**

## TIM WEBER

253.471.5502 tweber@firstwesternproperties.com

# BLAKE WEBER

253.284.3646 bweber@firstwesternproperties.com

### JEREMIAH DURR 253.471.5506

jdurr@firstwesternproperties.com

# **DON WHITTLES**

253.471.5509 dwhittles@firstwesternproperties.com



First Western Properties—Tacoma Inc. | 253.472.0404 6402 Tacoma Mall Blvd, Tacoma, WA 98409 | fwp-inc.com © First Western Properties, Inc. DISCLAIMER: The above information has been secured from sources believed to be reliable, however, no representations are made to its accuracy. Prospective tenants or buyers should consult their professional advisors and conduct their own independent investigation. Properties are subject to change