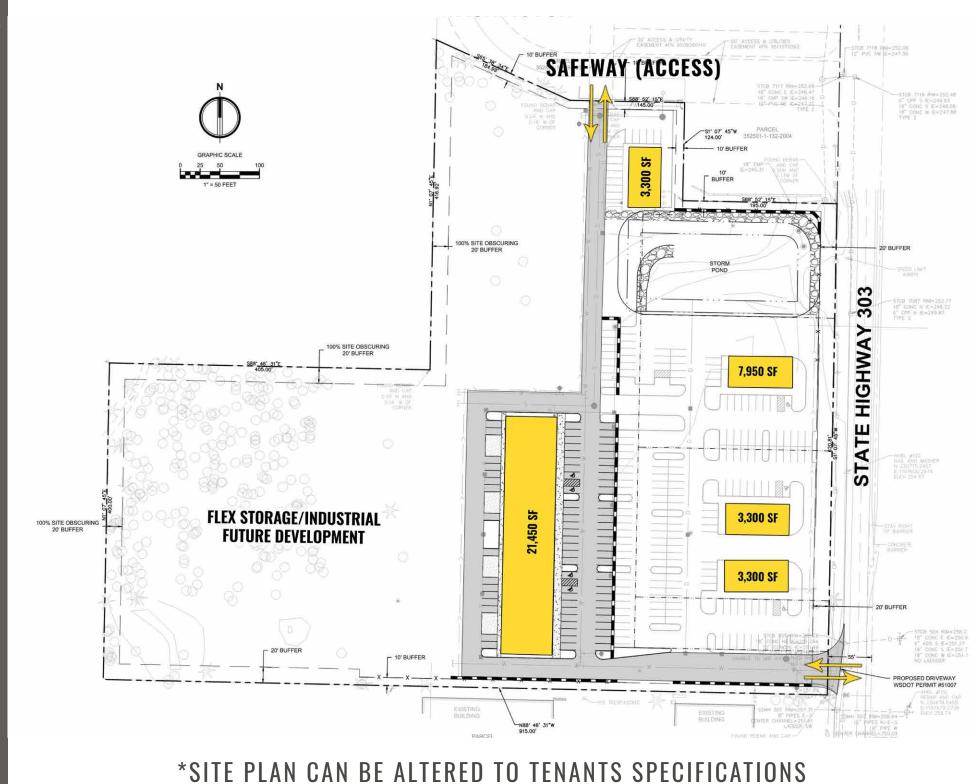

### WHEATON WAY & NE MCWILLIAMS ROAD

RETAIL PAD OPTIONS UP TO FOUR (4) PAD OPPORTUNITIES 7,950 - 3,300 SF Build to suit or ground rent Can be altered per tenant's Requirements

RETAIL BUILDING

21,450 SF CAN BE DEMISED

- Preliminary Plan can be altered to accommodate Tenant needs and requirements.
- Full Access off of SR-33/Wheaton Way
- Cross Access Easement with adjacent Safeway
- Controlled lighted intersection at Safeway development
- Full access on SR-303 into the project

# SITE PLAN OPTION