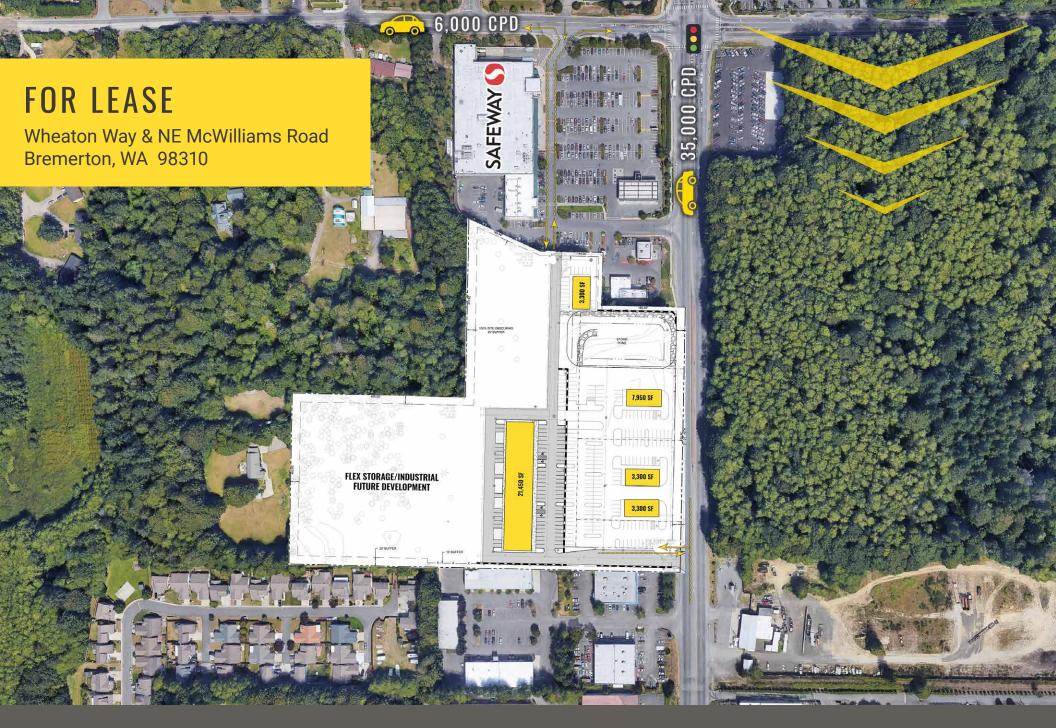

### WHEATON WAY & NE MCWILLIAMS ROAD

RETAIL PAD OPTIONS UP TO FOUR (4) PAD OPPORTUNITIES 7,950 - 3,300 SF Build to suit or ground rent Can be altered per tenant's Requirements

RETAIL BUILDING

21,450 SF CAN BE DEMISED

- Preliminary Plan can be altered to accommodate Tenant needs and requirements.
- Full Access off of SR-33/Wheaton Way
- Cross Access Easement with adjacent Safeway
- Controlled lighted intersection at Safeway development
- Full access on SR-303 into the project