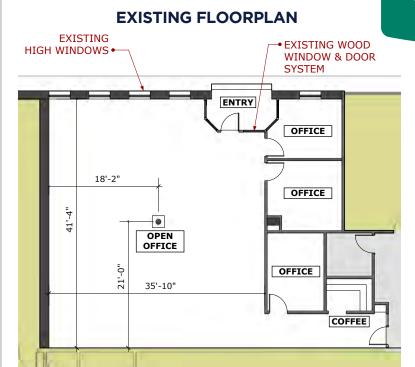

#### **FEATURES:**

- Located on the best corner in Downtown
- Custom floorplans and finishes negotiable
- Next to breweries, restaurants, bars, coffee shops, theaters and other retail
- Near public parking lot and public garage
- 14' ceilings
- Be part of the explosive growth in Downtown Loveland