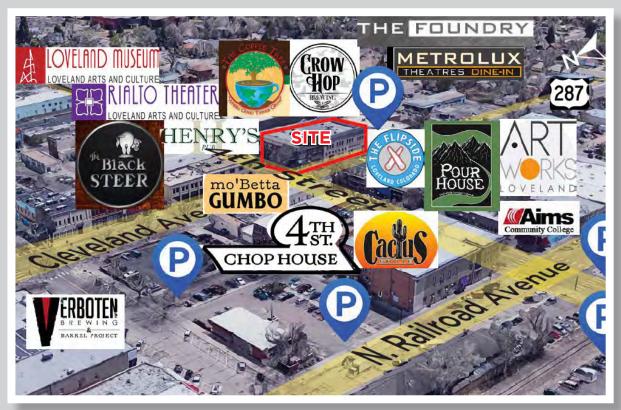

4th Street

Located in the Heart of Downtown Loveland

#### **FEATURES:**

- Located on the best corner in Downtown
- Custom floorplans and finishes negotiable
- Next to breweries, restaurants, bars, coffee shops, theaters and other retail
- Near public parking lot and public garage
- 14' ceilings
- Be part of the explosive growth in Downtown Loveland

## **LOCATION DETAILS**