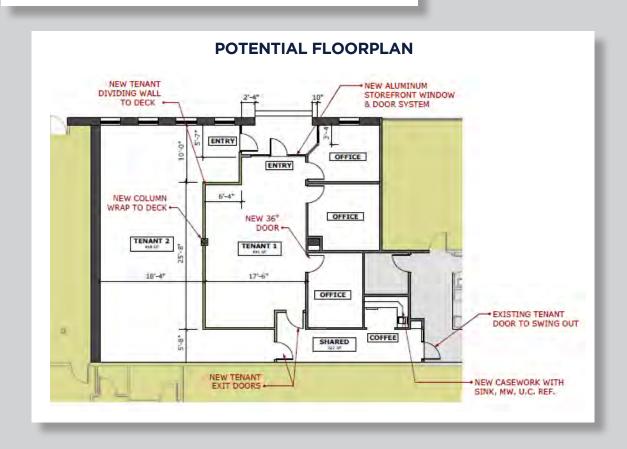

#### **FEATURES:**

- Located on the best corner in Downtown
- Custom floorplans and finishes negotiable
- Next to breweries, restaurants, bars, coffee shops, theaters and other retail
- Near public parking lot and public garage
- 14' ceilings
- Be part of the explosive growth in Downtown Loveland